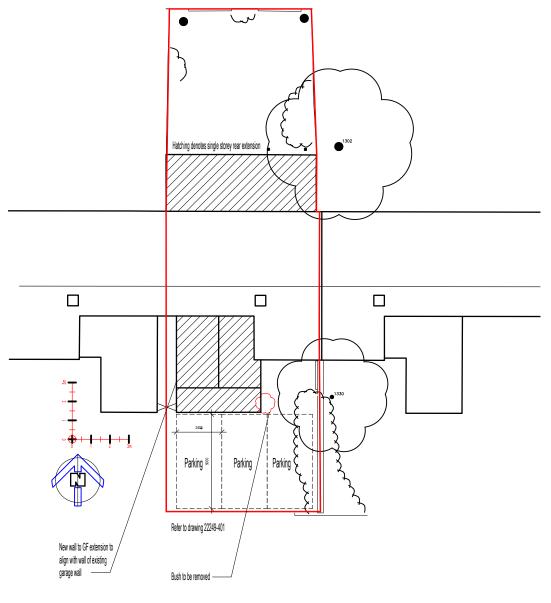

Block Plan @ 1:200

CONTRACTORS NOTES: The contractor must check all dimensions on site and must not

It is the contractors responsibility to ensure that all works are in compliance with the current requirements of statutory regulations: Building Regulations, British Standards etc.