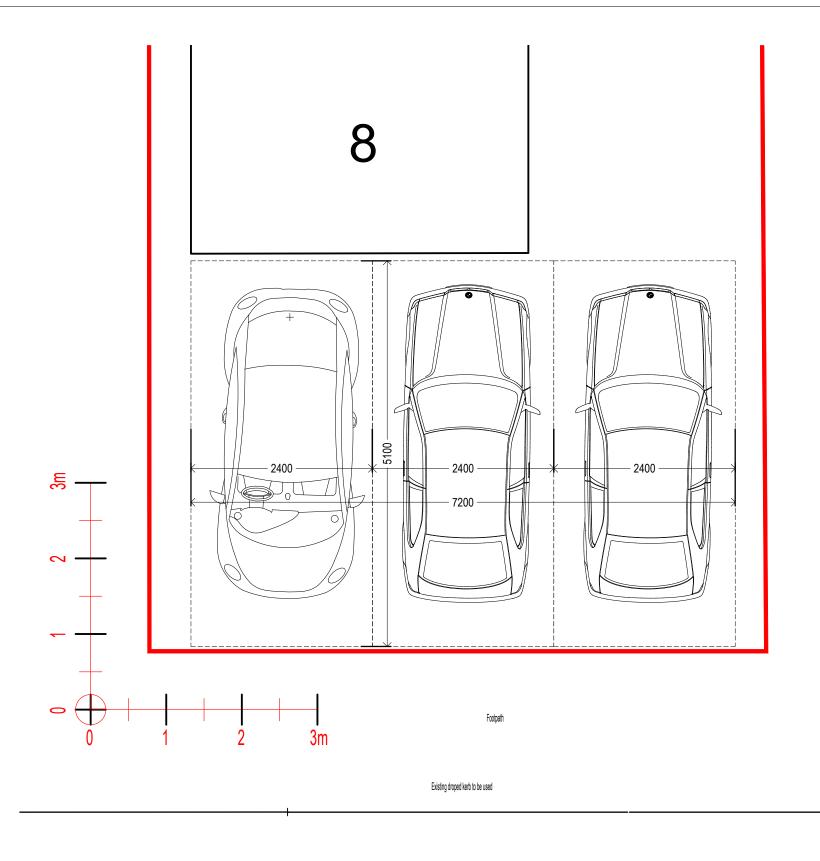

Parking Plan @ 1:50

CONTRACTORS NOTES: The contractor must check all dimensions on site and must not take and / or make scaled dimensions from this drawing.

It is the contractors responsibility to ensure that all works are in compliance with the current requirements of statutory regulations: Building Regulations, British Standards etc. IF IN DOUBT ASK! 

 Scott Associates LLP
 Client
 Title

 m:07944878080 / david@scott-assoc.co.uk
 Site
 Proposed Parking and Dropped

 Site
 8 Albert Street Stevenage SG1 3NZ
 Proposed Parking and Dropped

| d Kerb                                                                             | Drawn By    | Date<br>Oct. 2023 |                 |
|------------------------------------------------------------------------------------|-------------|-------------------|-----------------|
|                                                                                    | Drawing No. | Rev               | Scale           |
|                                                                                    | 22249-401   | -                 | As noted        |
|                                                                                    |             |                   | Sheet size : A3 |
| in, any form or by any means without the prior permission of Scott Associates LLP. |             |                   |                 |
|                                                                                    |             |                   |                 |