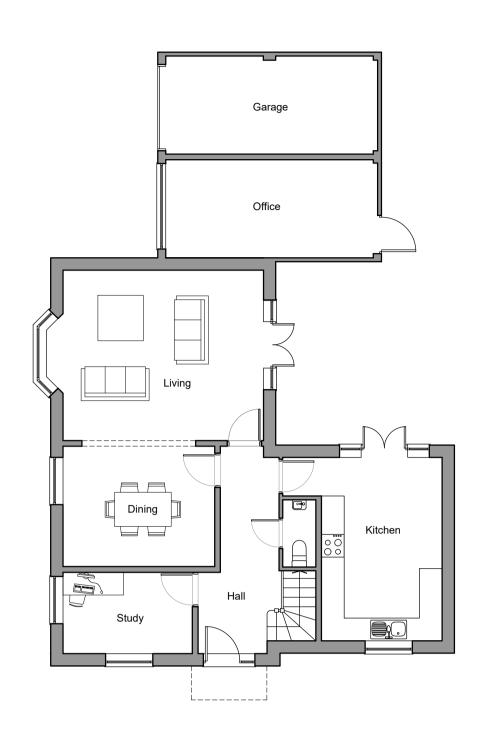

Project Title.
Proposed Single Storey Extension
3 Scholars Road
Broadstairs
Kent
CT10 1FJ

Drawing Description.
Existing Plans & Elevations

| Scale.     | Date.       |
|------------|-------------|
| 1:100 @ A1 | Oct 23      |
| Drawn By.  | Checked By. |
| CM         |             |