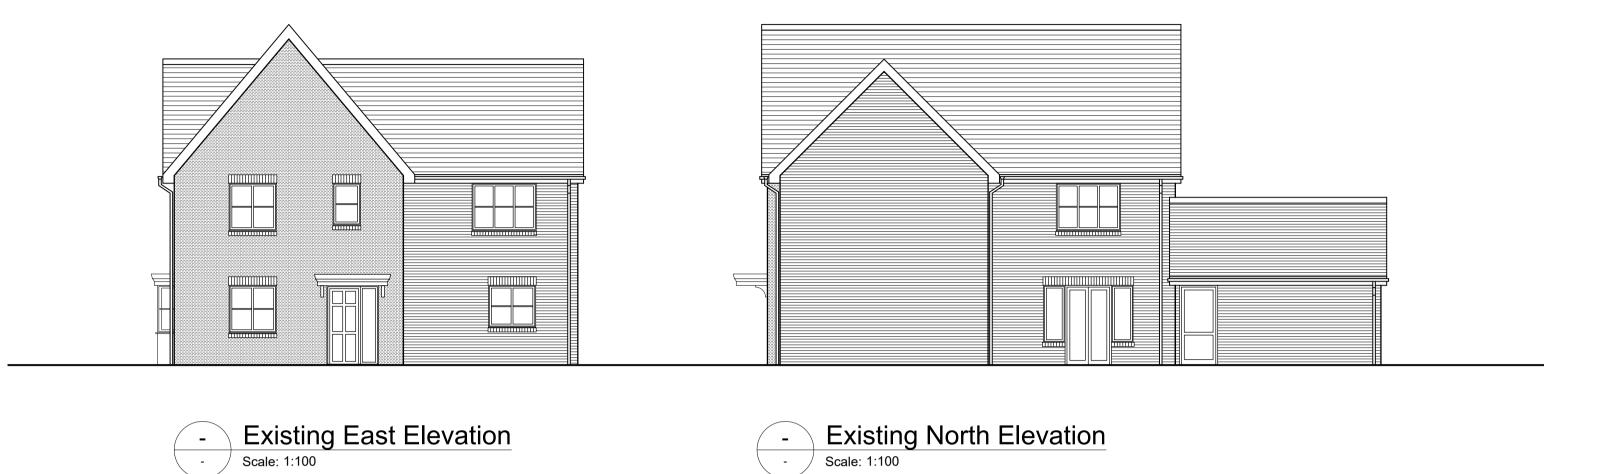

Project Title.
Proposed Single Storey Extension
3 Scholars Road
Broadstairs
Kent
CT10 1FJ

Drawing Description.
Existing Plans & Elevations

| Scale.     | Date.       |
|------------|-------------|
| 1:100 @ A1 | Oct 23      |
| Drawn By.  | Checked By. |
| CM         |             |