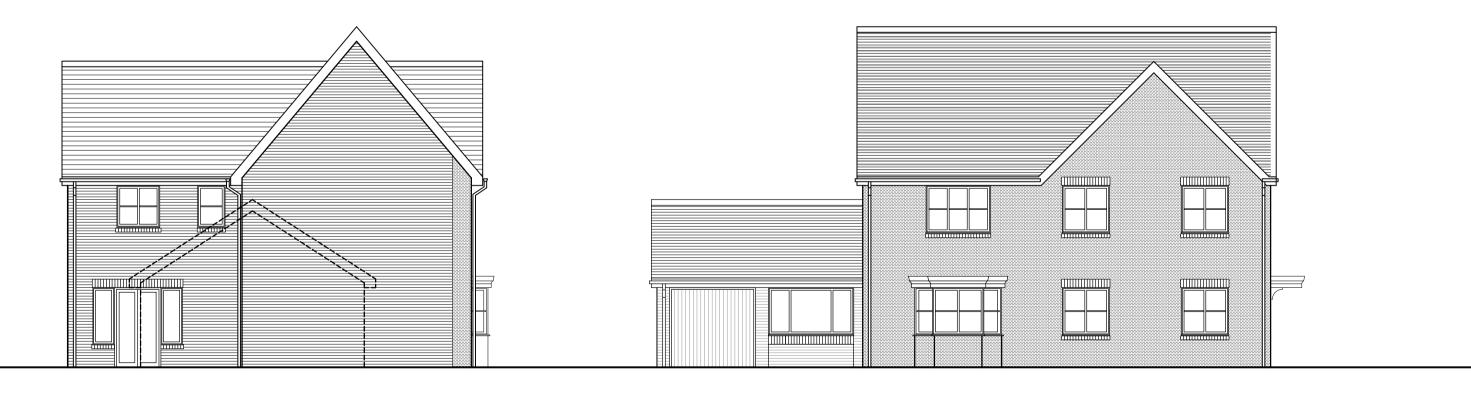

Project Title.
Proposed Single Storey Extension
3 Scholars Road
Broadstairs
Kent
CT10 1FJ

Drawing Description.
Existing Plans & Elevations

| Scale.     | Date.       |
|------------|-------------|
| 1:100 @ A1 | Oct 23      |
| Drawn By.  | Checked By. |
| CM         |             |