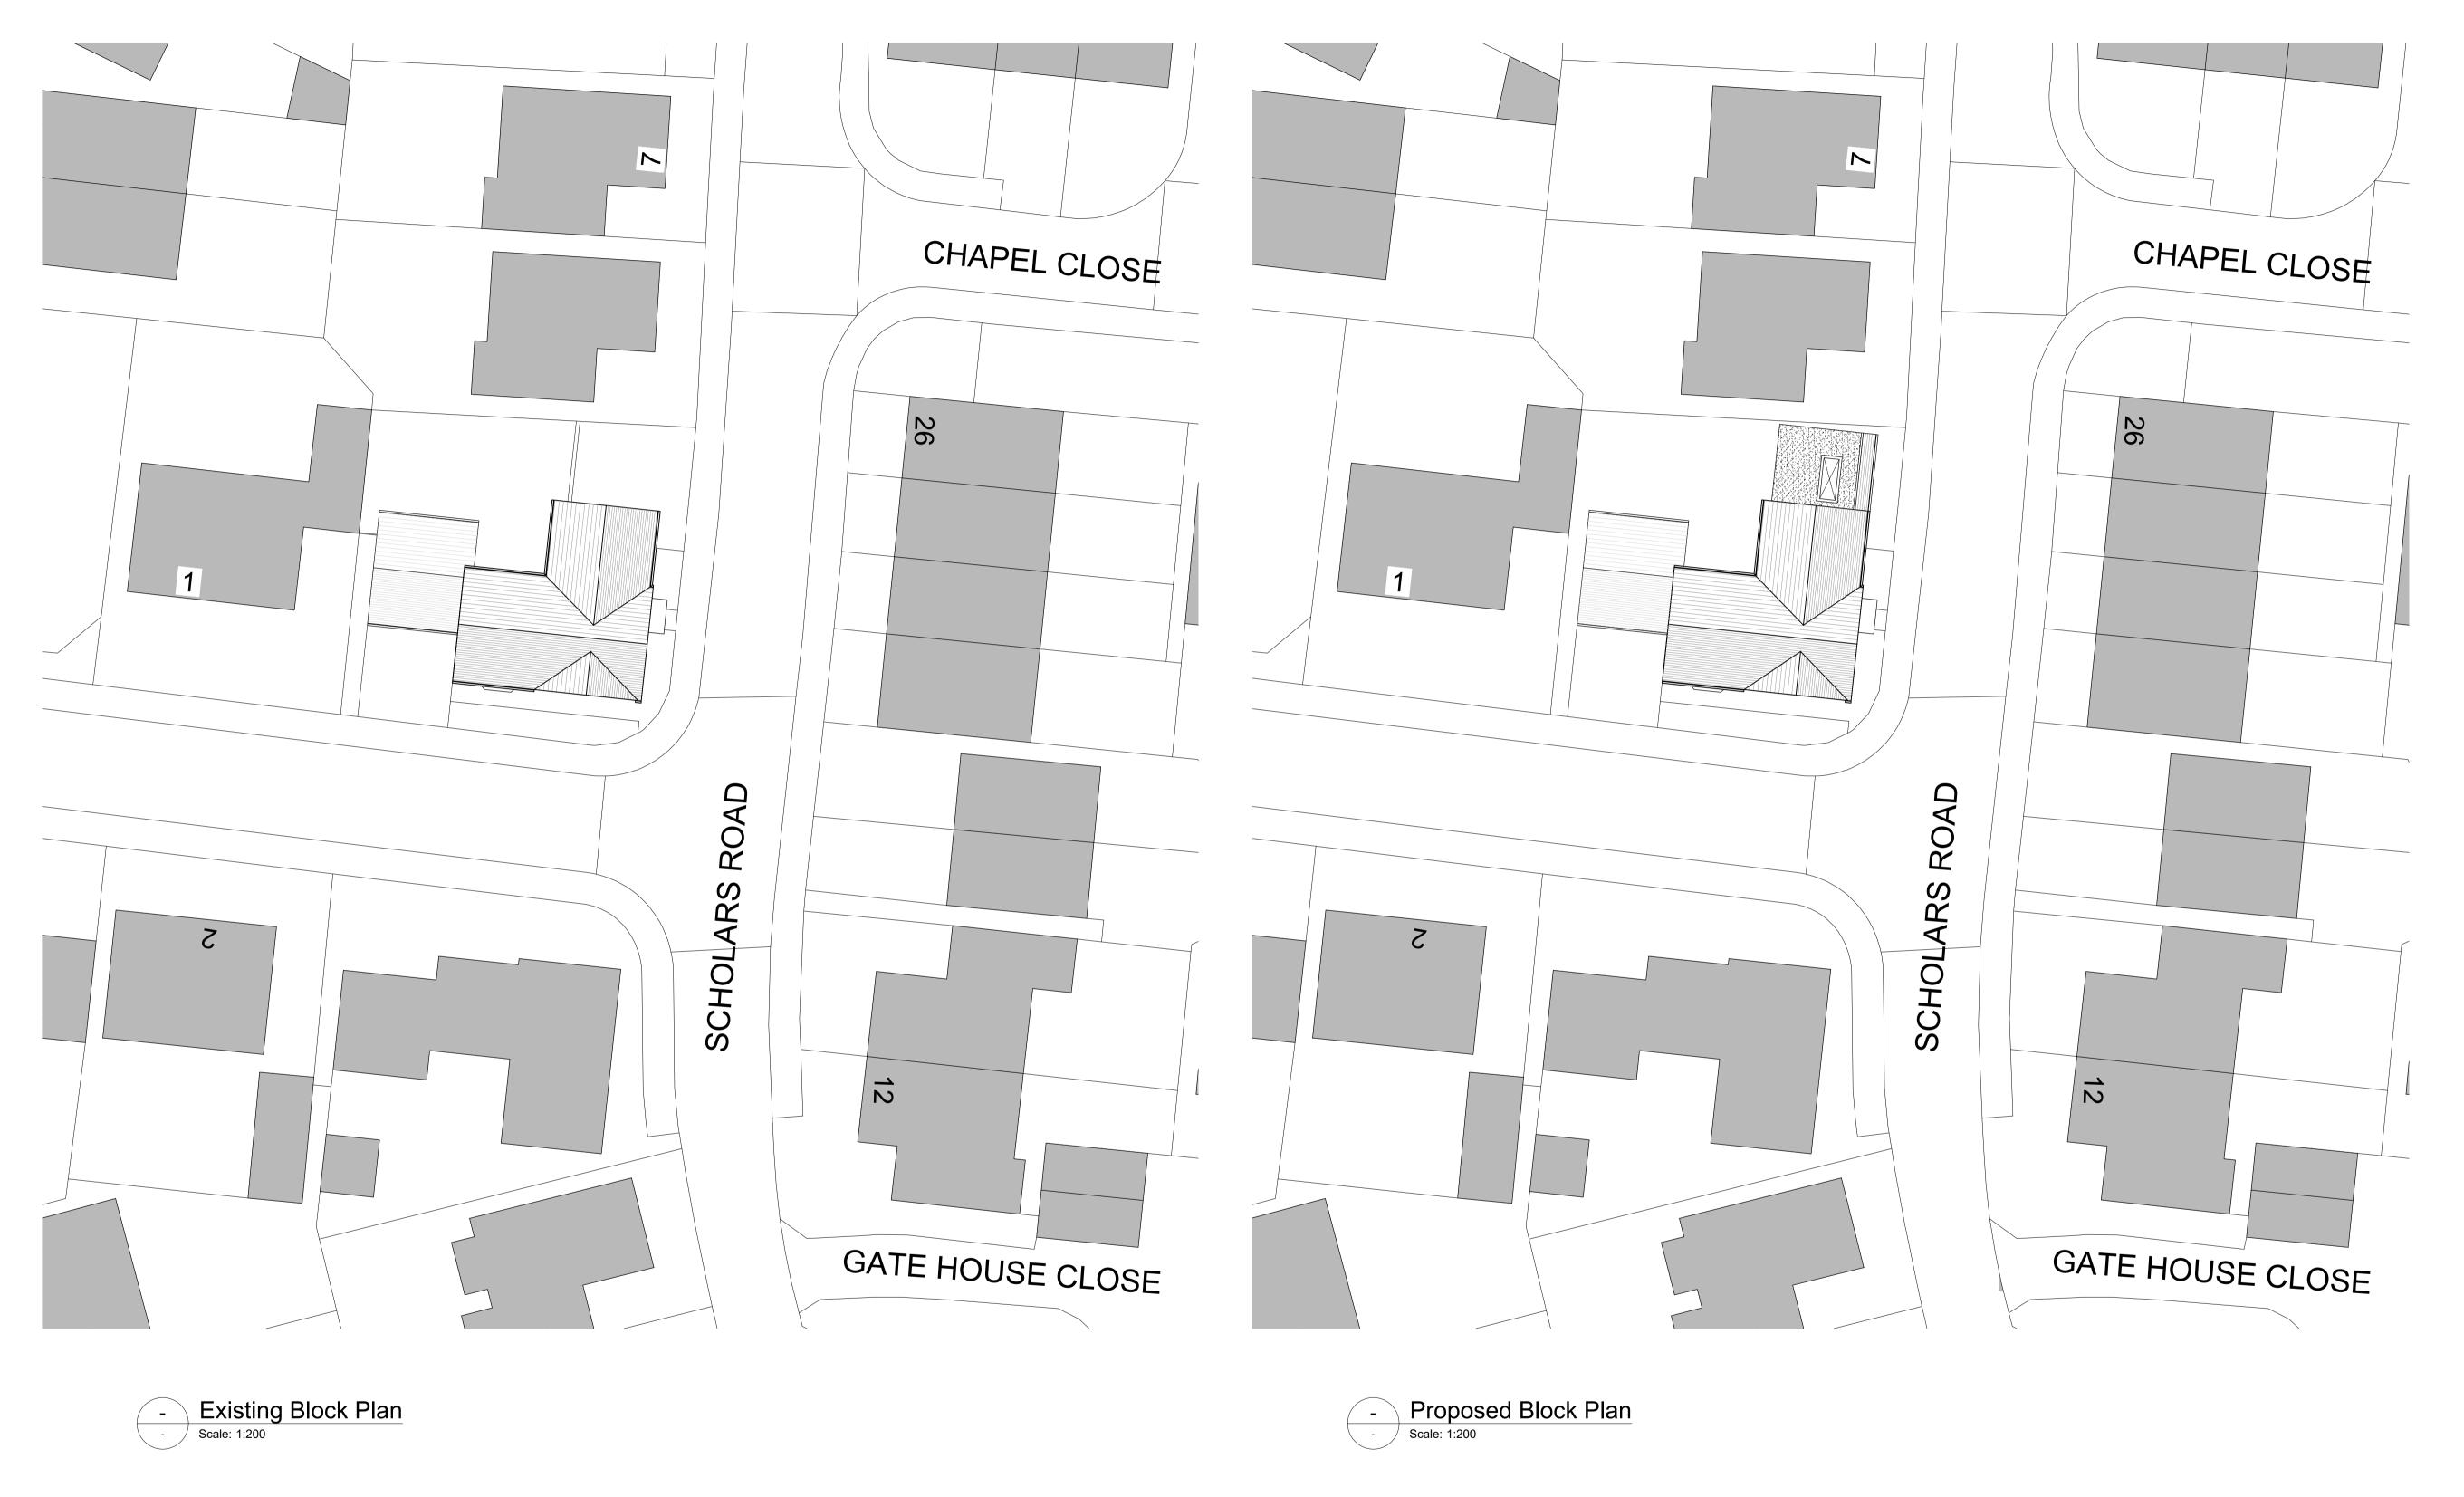

Project Title.
Proposed Single Storey Extension
3 Scholars Road
Broadstairs
Kent
CT10 1FJ

Drawing Description.
Existing & Proposed Block Plans

Scale. 1:200 @ A1 Oct 23

**PLANNING** 

Revision. Drawing No. 23.023-02