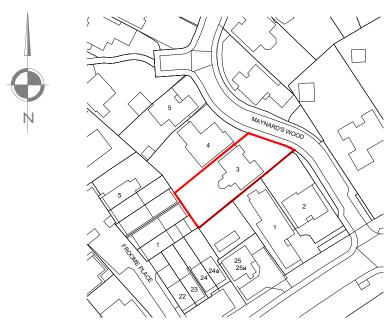

Site Location Plan Ordnance Survey 100053143

NOTES ORIGINAL A3

NOTE: Site boundary information taken from OS Data and does not necessarily indicate legal title deed information.

CLIENT NAME

Mr & Mrs Strachan

DO NOT SCALE FROM THESE DRAWINGS UNLESS FOR PLANNING PURPOSES.
ALL DESIGN AND DRAWING INFORMATION BELONGS TO FRYER PLANNING LTD. COPYRIGHT PROTECTED © FRYER PLANNING LTD

3 Maynards Wood, Chineham, Basingstoke RG24 8LP

Site Location Plan
SCALE

SCALE

SCALE

STATE

SCALE

STATE

STAT

DATE SCALE PAPER SIZE DRAWN CHECKED 1:1250 @ A3 A3 05.10.23 LFF LFF STATUS REV

CONSULTANT PROJECT No DRAWING No 099 1268 PL