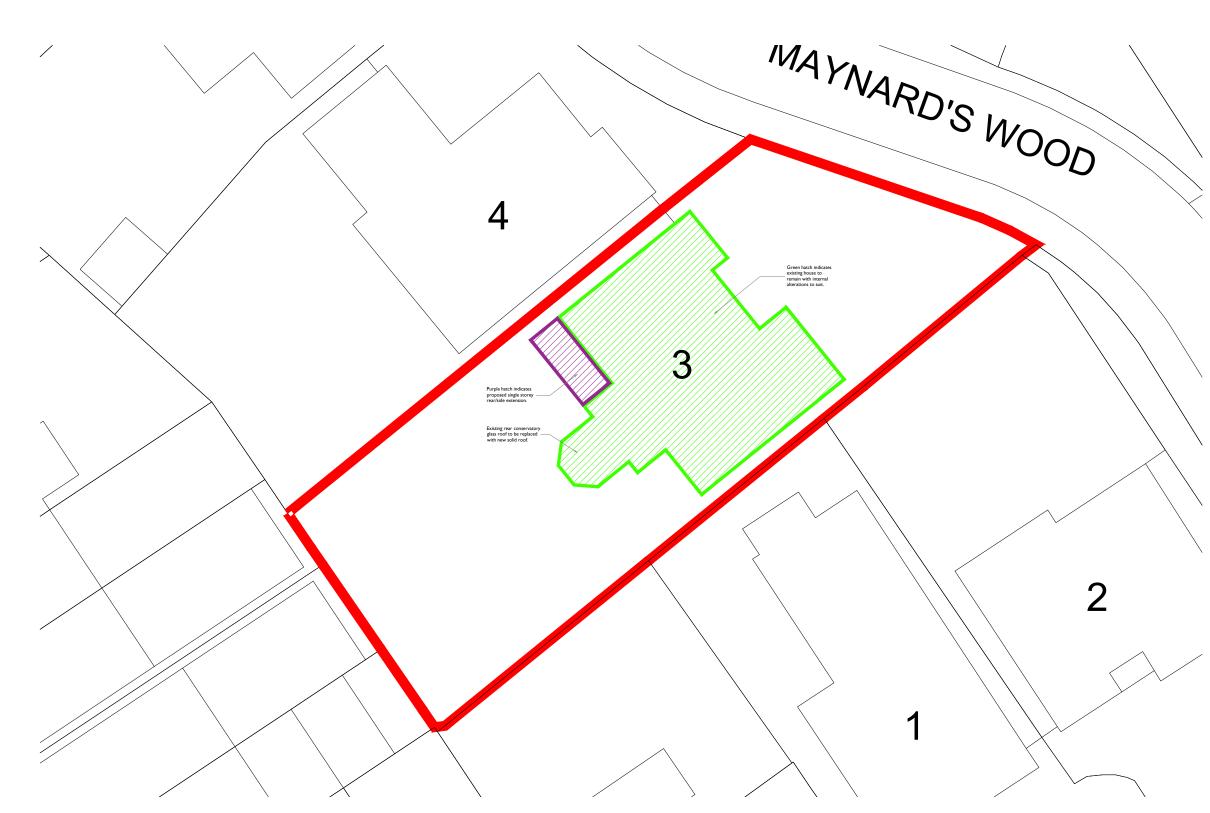

**Block Plan** 

| NOTES                                                       | ORIGINAL A3                                    | - 0m | 2      | 4     | 6                                                                                                                                                                                                                               | 8            | 10   | 12  | 14  | 16  |  |  |
|-------------------------------------------------------------|------------------------------------------------|------|--------|-------|---------------------------------------------------------------------------------------------------------------------------------------------------------------------------------------------------------------------------------|--------------|------|-----|-----|-----|--|--|
|                                                             | boundary information taken from OS Data and    |      |        |       |                                                                                                                                                                                                                                 |              |      |     |     |     |  |  |
| does not necessarily indicate legal title deed information. |                                                |      |        | 1:200 |                                                                                                                                                                                                                                 |              |      |     |     |     |  |  |
|                                                             |                                                |      | DNSULT | ANT   |                                                                                                                                                                                                                                 |              |      |     |     |     |  |  |
| Mr & Mrs Strachan                                           |                                                |      | R      | YE    | R/                                                                                                                                                                                                                              | <b>/</b> D I | LA   | N N | IIN | G   |  |  |
| COUNTRY<br>United Kingdom                                   |                                                | R    | ESI    | DEN   | TIĀ                                                                                                                                                                                                                             | L D          | ESIG | N S | тис | 010 |  |  |
| DISCIPLINE CODE<br>A                                        | SCIPLINE CODE DISCIPLINE DESCRIPTION<br>Design |      |        |       | <ul> <li>A: Fryer Planning Ltd, 32 Dovecote Way, Basingstoke, RG24 8HU T: 01256 883013 M: 07935 947897</li> <li>E: lee@fryerplanning.co.uk W: www.fryerplanning.co.uk</li> <li>Company Registration Number: 11953874</li> </ul> |              |      |     |     |     |  |  |