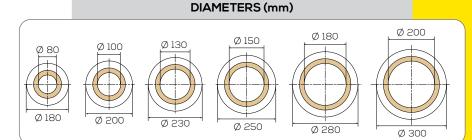

#### **TECHNICAL DATA**

| Inner wall material | AISI 316L stainless steel           |
|---------------------|-------------------------------------|
| Outer wall material | Stainless steel or galvanised steel |
| Insulation          | 20mm mineral wool                   |
| Air gap             | 30mm                                |
| Thermal resistance  | 0.53 (except for Ø 100: 0.45)       |