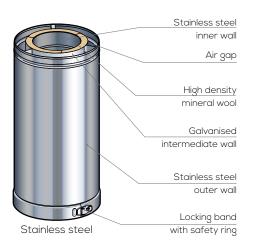

## Triple-wall chimney system designed for passive houses

The EFFICIENCE chimney system is a concentric insulated chimney with mineral wool insulation allowing the connection of combustion air and the smoke exhaust. This chimney system works in negative pressure and optimises the appliance's efficiency.

With EFFICIENCE the combustion air is taken via the air gap at the top of the chimney and drawn down the annulus before entering the appliance combustion chamber. As it makes this journey, it is warmed and which aids combustion and optimises the appliance efficiency.

#### **TECHNICAL DATA**

| Inner wall material | AISI 316L stainless steel           |
|---------------------|-------------------------------------|
| Outer wall material | Stainless steel or galvanised steel |
| Insulation          | 20mm mineral wool                   |
| Air gap             | 30mm                                |
| Thermal resistance  | 0.53 (except for Ø 100: 0.45)       |