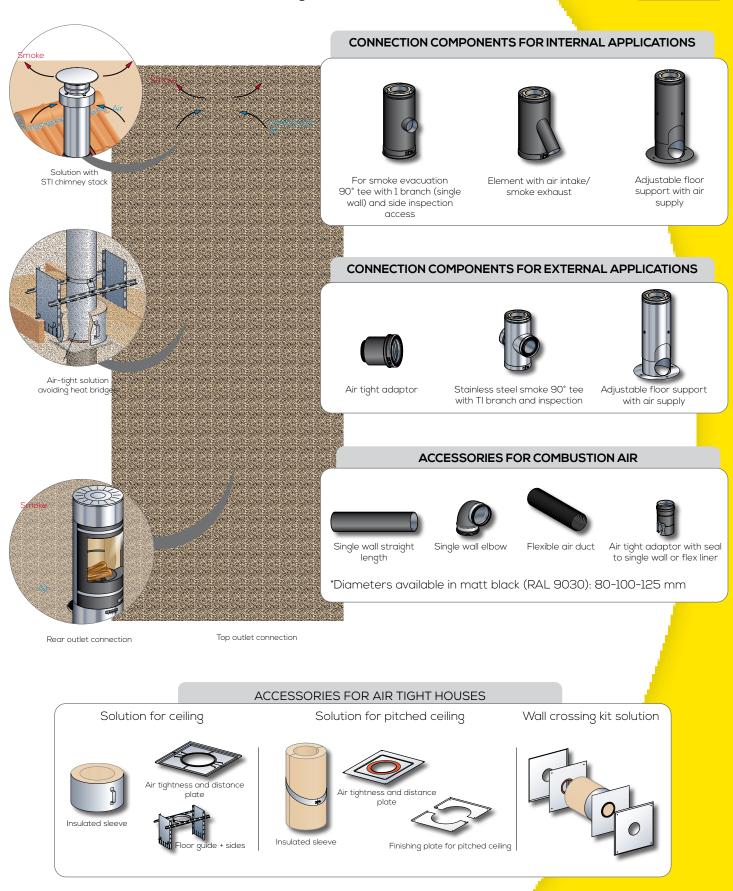

## Triple-wall chimney system designed for passive houses

The EFFICIENCE chimney system is a concentric insulated chimney with mineral wool insulation allowing the connection of combustion air and the smoke exhaust. This chimney system works in negative pressure and optimises the appliance's efficiency.

With EFFICIENCE the combustion air is taken via the air gap at the top of the chimney and drawn down the annulus before entering the appliance combustion chamber. As it makes this journey, it is warmed and which aids combustion and optimises the appliance efficiency.

EFFICIENCE is designed for use with wood heating appliances only. It is ideally suited for operating temperatures up to 450°C. EFFICIENCE is suitable for both new build and renovation applications.