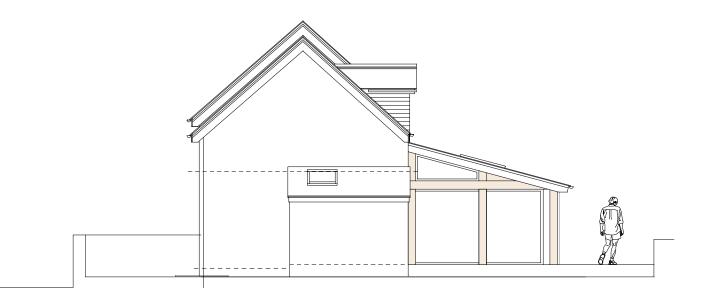

# **Structure** Oak posts

**Side Elevation (North)** 

Side Elevation (North)

scale

Project Name: The Old Chapel, Regil

Side Elevations as Proposed

| Project No:     | Drawing No | Drawing No: |        | Revision: |  |
|-----------------|------------|-------------|--------|-----------|--|
| 810             | 007        |             | -      |           |  |
| Drawing Status: | Date:      | Scale:      | Drawn: | Reviewed: |  |
| DI ANNINIC      | Aug 22     | 1.100@ 4.2  | ٦d     | ad        |  |