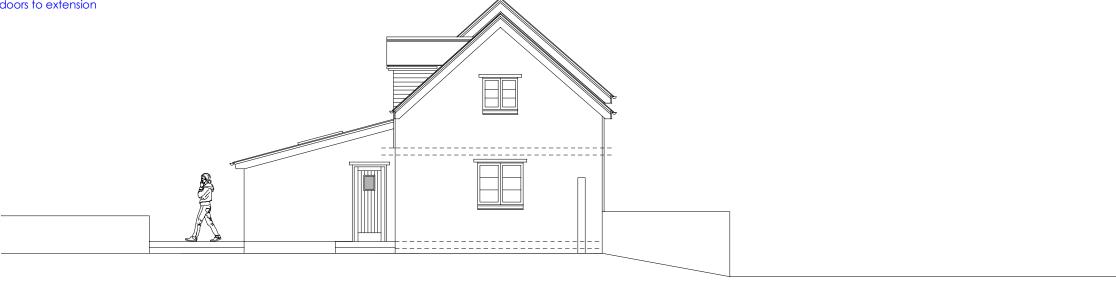

Project Name: The Old Chapel, Regil

Side Elevations as Proposed

| Project No:     | Drawing No | Drawing No: |        | Revision: |  |
|-----------------|------------|-------------|--------|-----------|--|
| 810             | 007        |             | -      |           |  |
| Drawing Status: | Date:      | Scale:      | Drawn: | Reviewed: |  |
| DI ANNINIC      | Aug 22     | 1.100@ 4.2  | ٦d     | ad        |  |