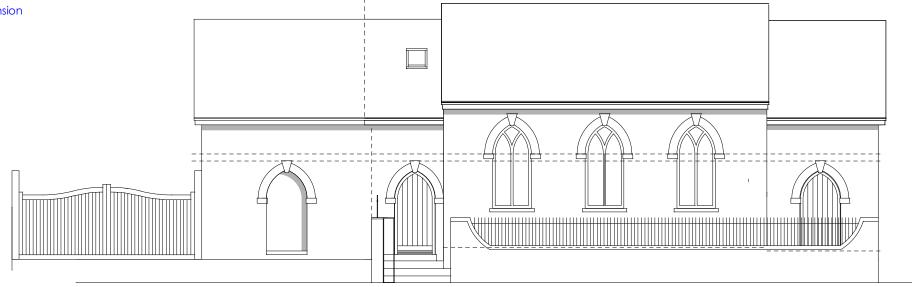

## Front Elevation to The Street (West)

### **Materials for the Extension Works**

**Roof**Clay pantiles - Marley Lincoln (15 degree pitch)

Limestone to match the existing Painted timber cladding to bonnets

### Windows, Doors, Fascias

Painted timber single doors Powder coated aluminium sliding doors to extension

**Structure** Oak posts