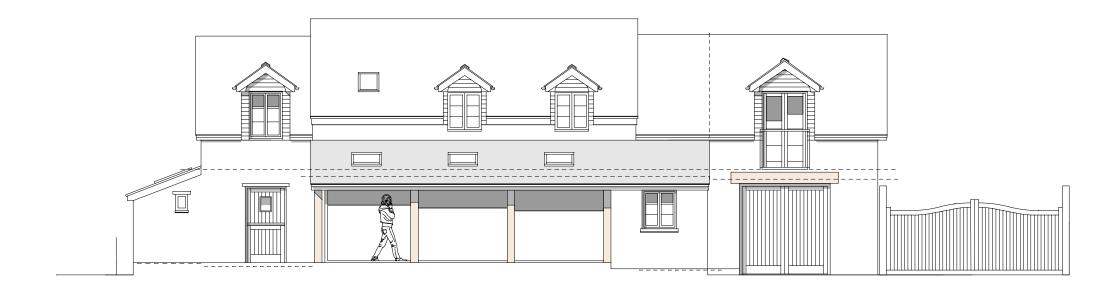

## Rear Elevation to the garden (East)

scale

### **Materials for the Extension Works**

**Roof**Clay pantiles - Marley Lincoln (15 degree pitch)

Limestone to match the existing Painted timber cladding to bonnets

### Windows, Doors, Fascias

Painted timber single doors Powder coated aluminium sliding doors to extension

**Structure** Oak posts