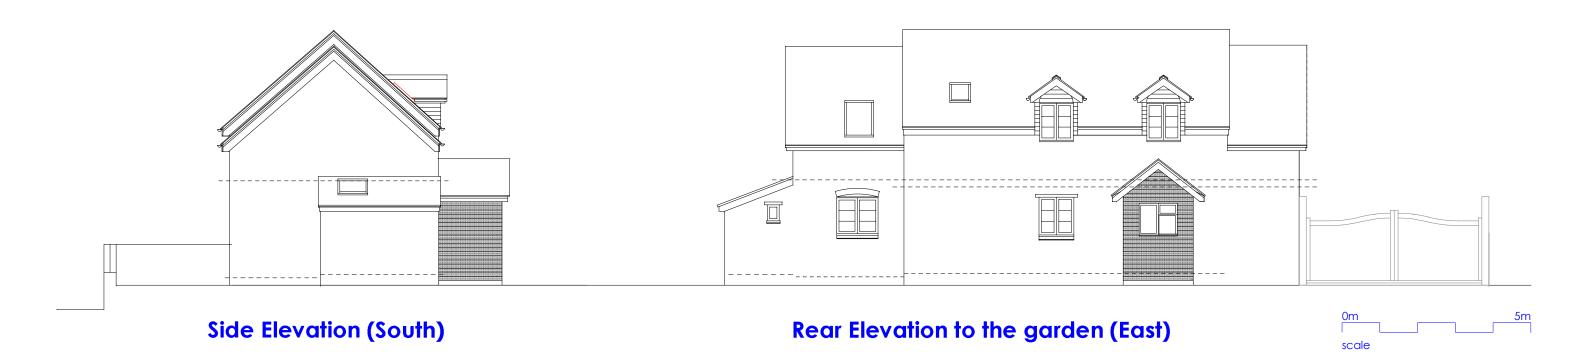

## Roof

Clay pantiles

**Walls** Limestone Painted timber cladding to bonnets Stained timber cladding to porch

**Side Elevation (North)** 

Front Elevation to The Street (West)