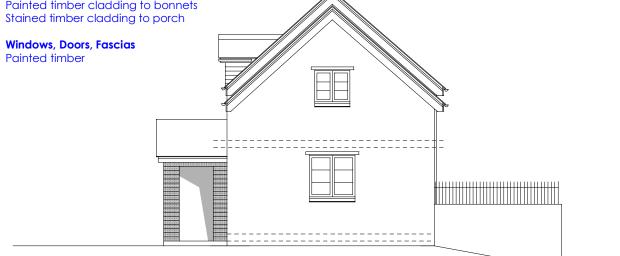

## Roof

Clay pantiles

**Walls** Limestone Painted timber cladding to bonnets Stained timber cladding to porch

**Side Elevation (North)** 

Front Elevation to The Street (West)