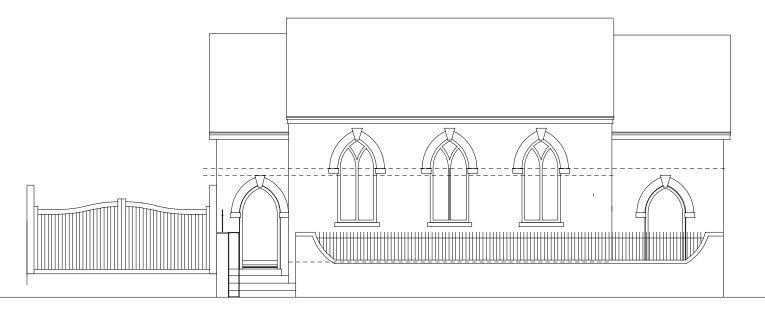

Project Name: The Old Chapel, Regil

Drawing Title:

Elevations as Existing

|                 | _          |             |        |           |  |
|-----------------|------------|-------------|--------|-----------|--|
| Project No:     | Drawing No | Drawing No: |        | Revision: |  |
| 810             | 003        |             | -      |           |  |
| Drawing Status: | Date:      | Scale:      | Drawn: | Reviewed: |  |
| DI ANNING       | Δμα 23     | 1.100@43    | 52     | кd        |  |