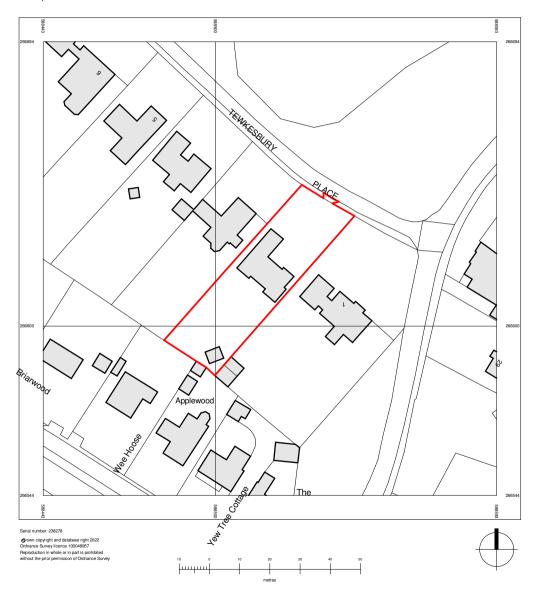

Ordnance Survey © Ukmapcentre.com

AMENDED VEHICLE CROSSOVER PL

D 24.10.2023 CROSSOVER APP (RED LINE)

ISSUE

A 09.05.2022 PLANNING ISSUE

**RESIDENTIAL EXTENSION** 

LOCATION, BLOCK PLAN

2 TEWKESBURY PLACE, IP31 2TP

maude+edwards

2207.PL 101

B 20.03.2023 VEHICLE CROSSOVER PL ISSUE

THESE DRAWINGS, PLANS AND SPECIFICATION ARE THE COPYRIGHT AND PROPERTY OF MAUDE + EDWARDS ARCHITECTS AND MUST NOT BE USED, REPRODUCED OR COPIED WHOLLY OR IN PART WITHOUT THE WRITTEN PERMISSION OF MAUDE + EDWARDS ARCHITECTS. ALL RIGHTS RESERVED.

C 13.10.2023

NICE CLIENT

PROJECT

DRAWING TITLE

PLANNING (PL) PROJECT STAGE

AWN BY:

BE

1:1250@A4