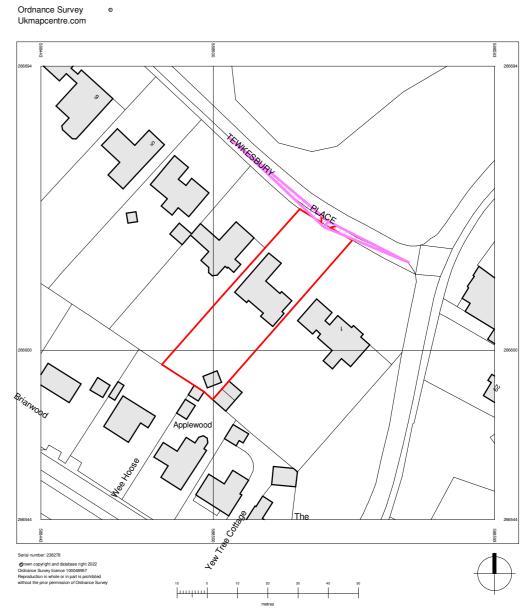

3 <u>PHOTO</u> 02

4 SPLAY LOCATION PLAN

B 13.10.2023 AMENDED VEHICLE CROSSOVER PLISSUE
A 20.03.2023 VEHICLE CROSSOVER PLISSUE

ISSUE/DATE

THESE DRAWINGS, PLANS AND SPECIFICATION ARE THE COPPRIGHT AND PROPERTY OF MAUDE + EDWARDS ARCHITECT AND MUST NOT BE USED, REPRODUCED OR COPIED WHOLLY IN PART WITHOUT THE WRITTEN PERMISSION OF MAILIES, LEDWARDS ARCHITECTS ALL IDENTIFECTS FAIL DELEGE PESCEPTED.