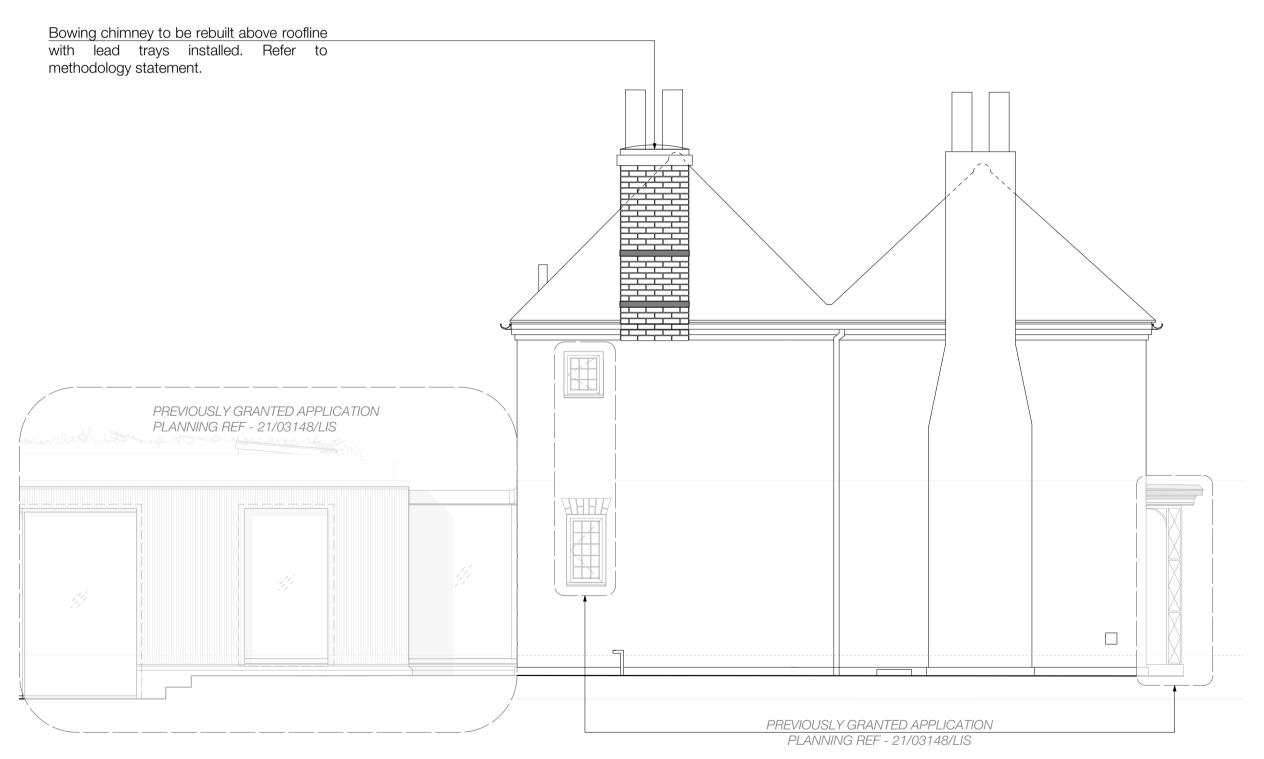

## PROPOSED EAST ELEVATION

## PROPOSED NORTH ELEVATION

PROPOSED EAST ELEVATION

PROPOSED NORTH ELEVATION

P1 24.10.23 RM DISCHARGE OF CONDITION rev date initials description

All dimensions to be checked on site.
All drawings to be read in conjunction with engineer's drawings. Any discrepancies between consultants drawings to be reported to the Architect before any work commences.
The Contractor's attention is drawn to the Health & Safety matters identified in the Health & Safety plan and on drawings as being potentially hazardous.
These items should not be considered as a full and final list.
The Work Package Contractor's normal Health & Safety obligations still apply when undertaking constructional operations both on and off site.

CHIMNEY REPAIRS

project:

THE MOORS drawing no:

0332-421

1:50 / 1:100

DISCHARGE OF CONDITION

Adam Knibb Architects The Lower Ground Floor, Calpe House, 7 St. Thomas Street, Winchester, SO23 9HE

OCTOBER 2023