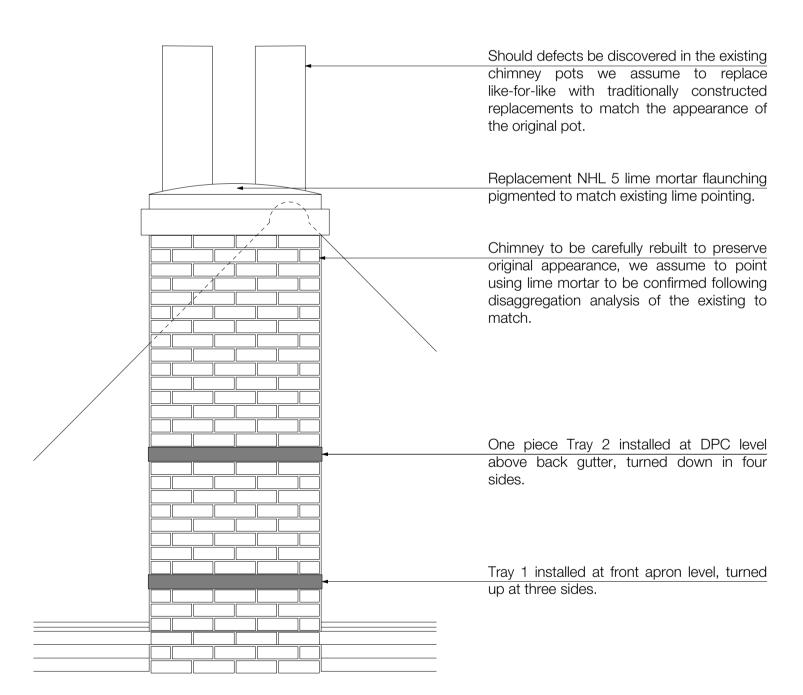

CHIMNEY REPAIRS

project:

THE MOORS drawing no:

0332-421

1:50 / 1:100

DISCHARGE OF CONDITION

Adam Knibb Architects The Lower Ground Floor, Calpe House, 7 St. Thomas Street, Winchester, SO23 9HE

OCTOBER 2023