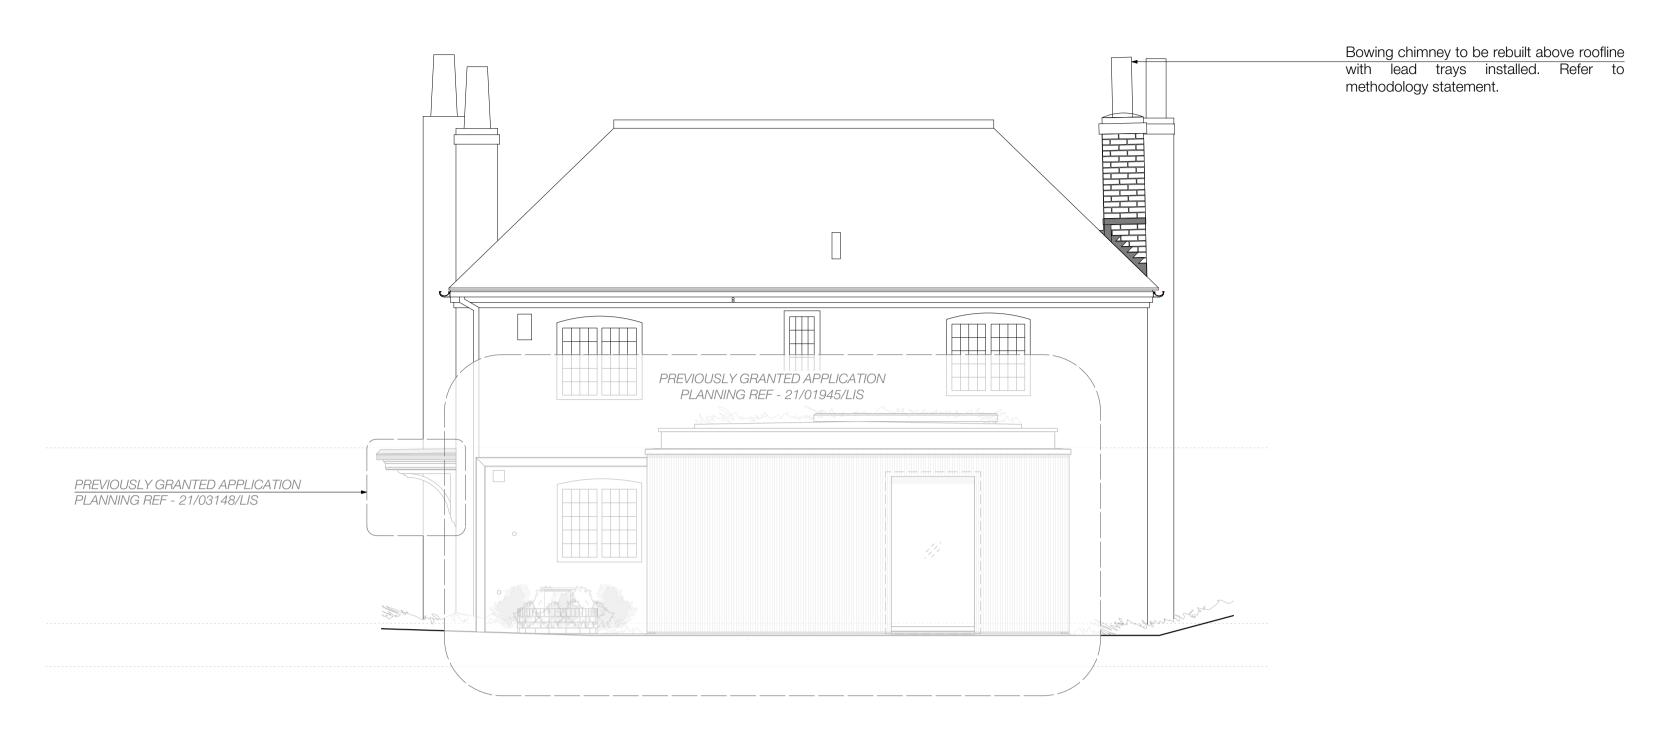

## PROPOSED EAST ELEVATION

## PROPOSED NORTH ELEVATION

PROPOSED EAST ELEVATION

PROPOSED NORTH ELEVATION

P1 24.10.23 RM DISCHARGE OF CONDITION rev date initials description

All dimensions to be checked on site.
All drawings to be read in conjunction with engineer's drawings. Any discrepancies between consultants drawings to be reported to the Architect before any work commences.
The Contractor's attention is drawn to the Health & Safety matters identified in the Health & Safety plan and on drawings as being potentially hazardous.
These items should not be considered as a full and final list.
The Work Package Contractor's normal Health & Safety obligations still apply when undertaking constructional operations both on and off site.

CHIMNEY REPAIRS

project:

THE MOORS drawing no:

0332-421

1:50 / 1:100

DISCHARGE OF CONDITION

Adam Knibb Architects The Lower Ground Floor, Calpe House, 7 St. Thomas Street, Winchester, SO23 9HE

OCTOBER 2023