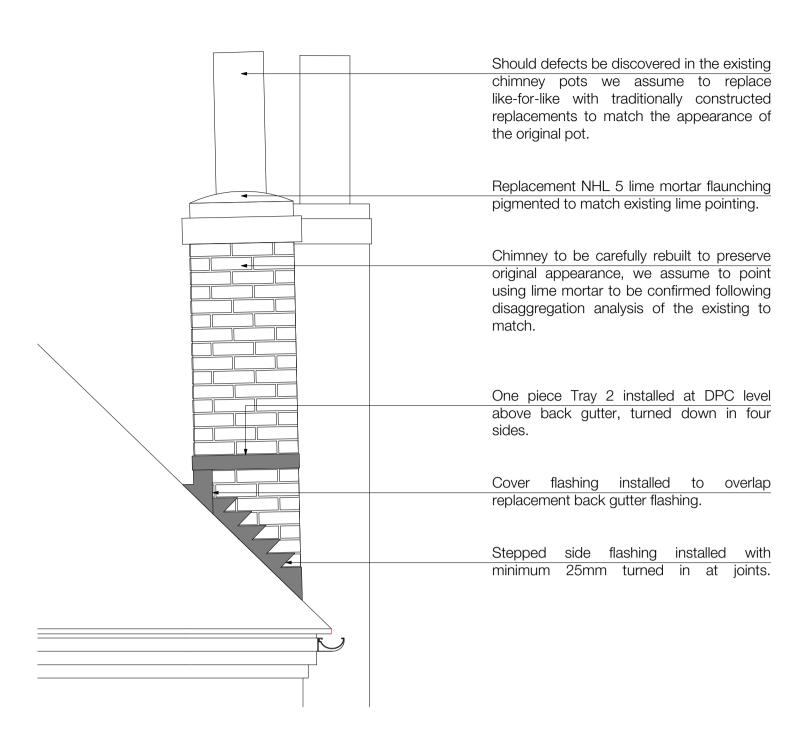

CHIMNEY REPAIRS

project:

THE MOORS drawing no:

0332-421

1:50 / 1:100

DISCHARGE OF CONDITION

Adam Knibb Architects The Lower Ground Floor, Calpe House, 7 St. Thomas Street, Winchester, SO23 9HE

OCTOBER 2023