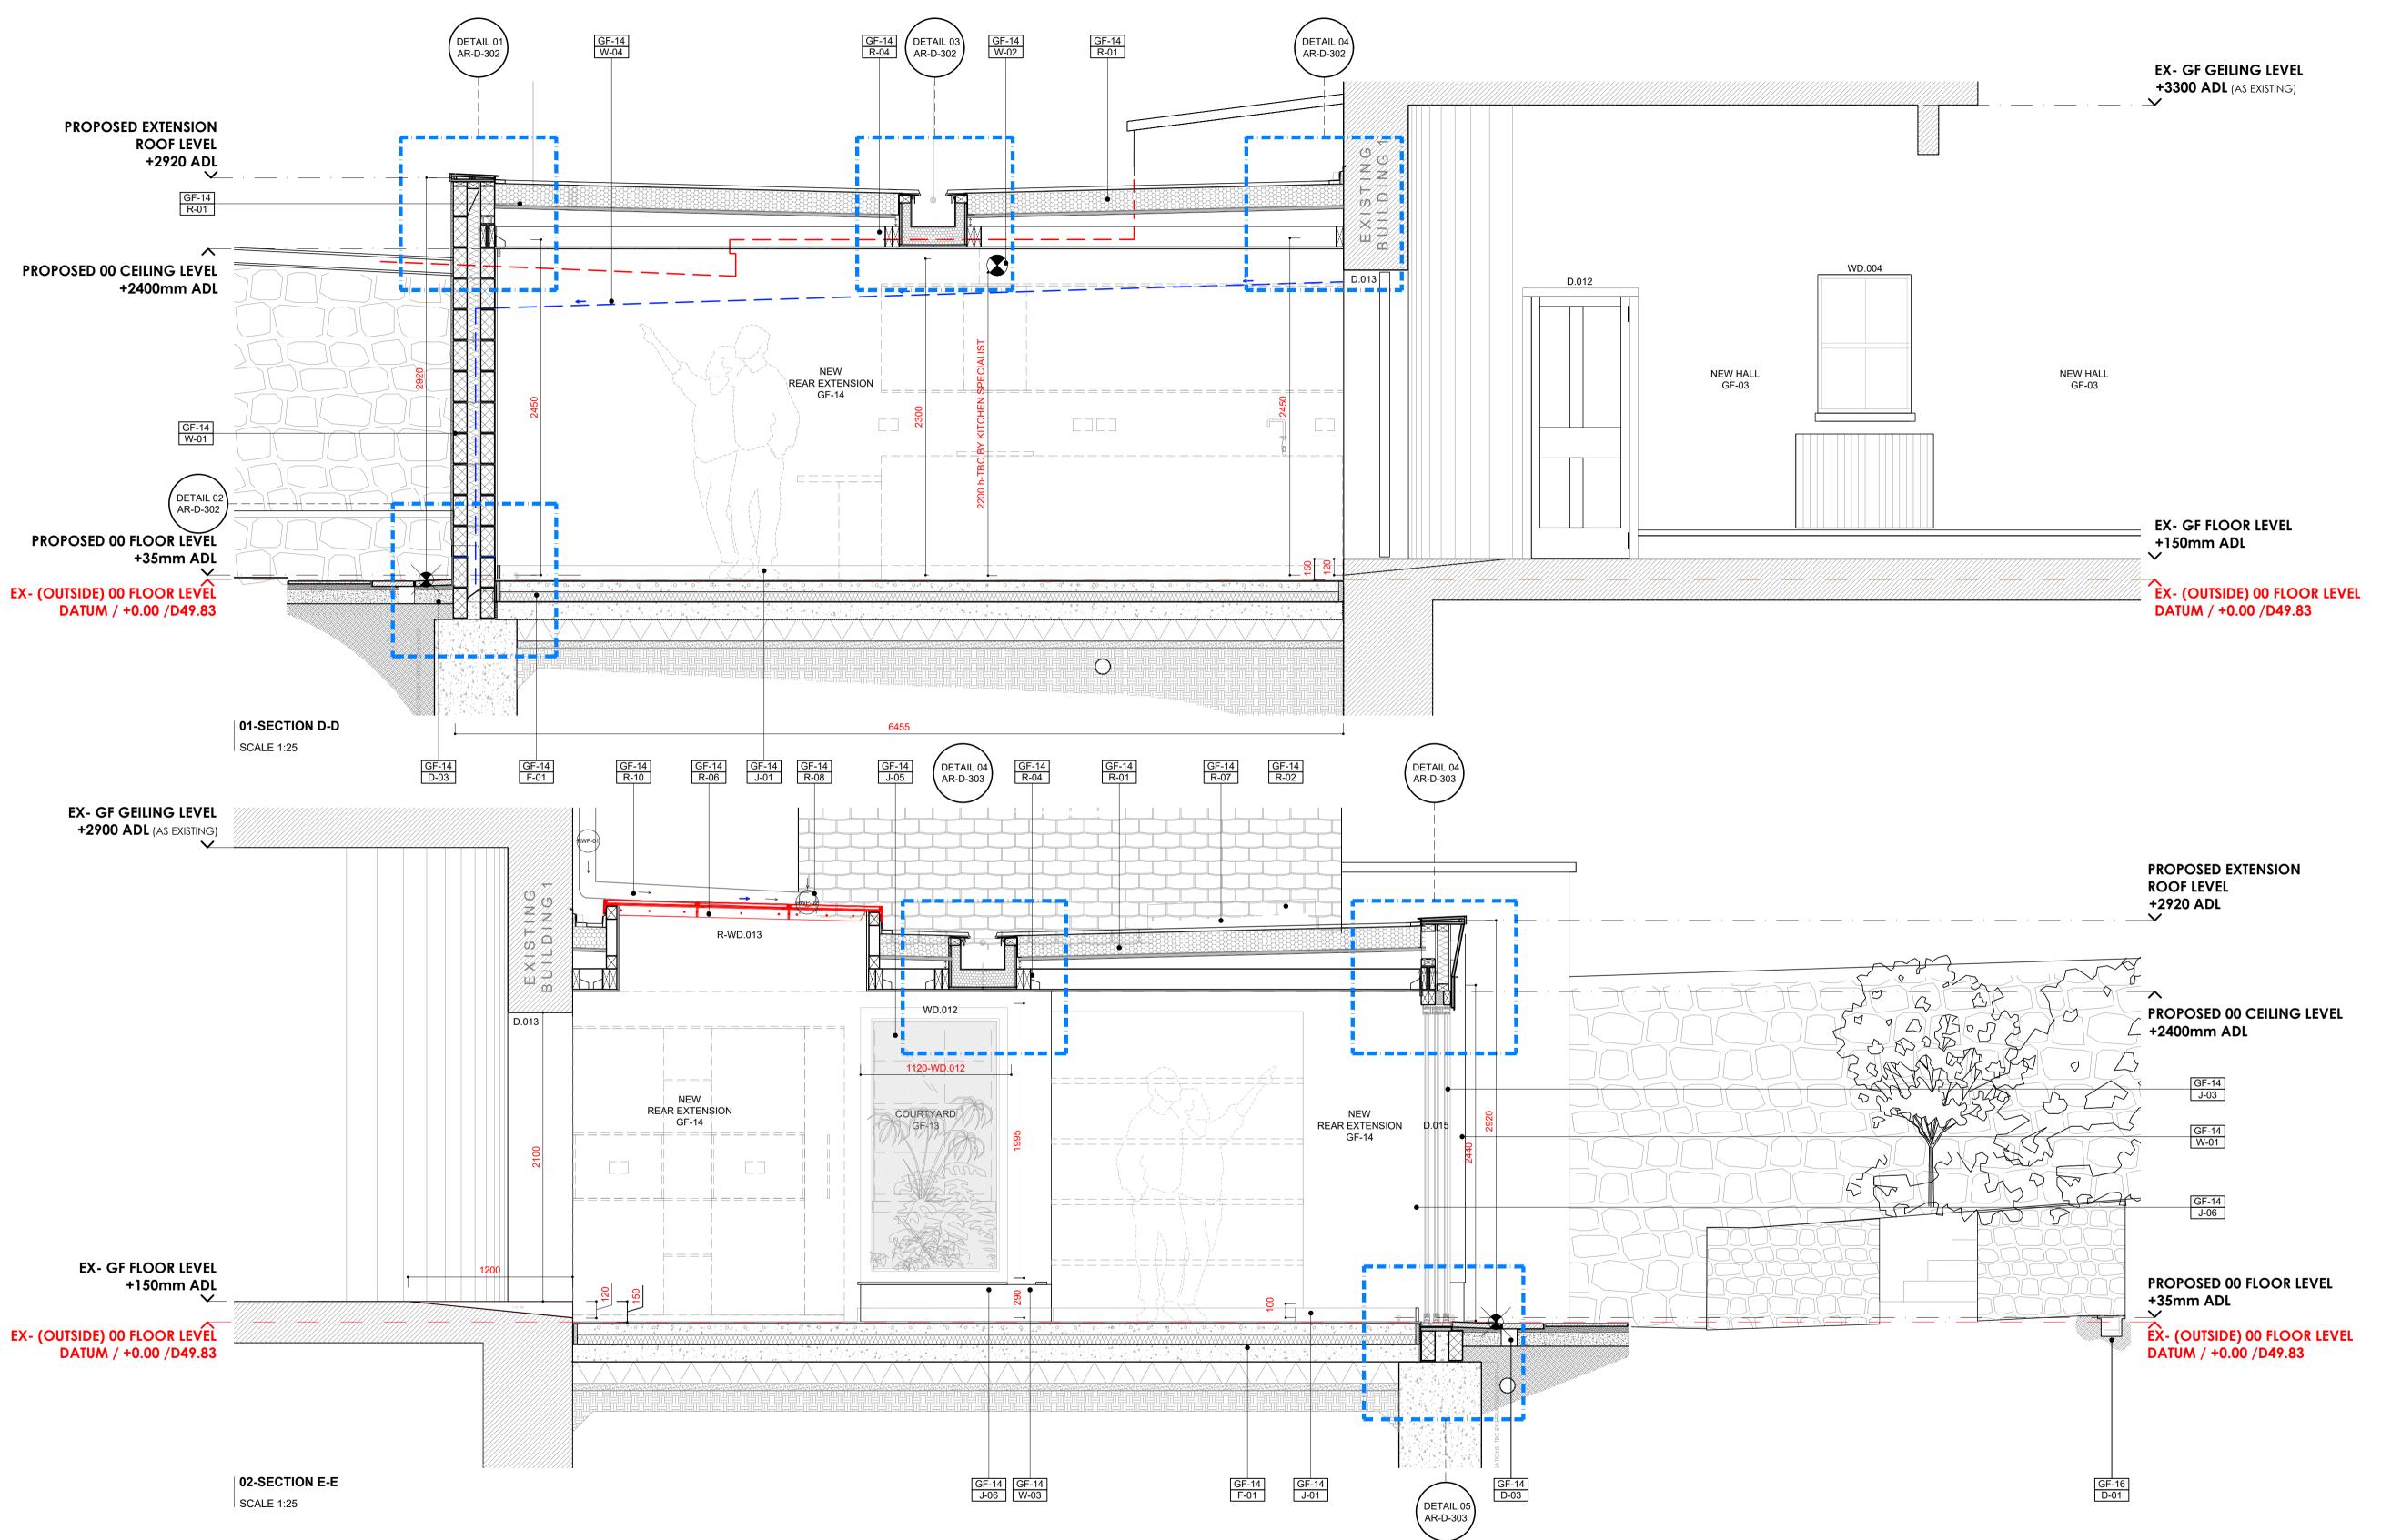

## PROPOSED SECTIONS (W&E)

DRAWING NO: 006CR-AR.E.201

SCALE @A1: DATE: 11/10/2021

> PROJECT NO: 006CR

STUDIO DQ www.studiodq.co.uk

> BRISTOL UNITED KINGDOM