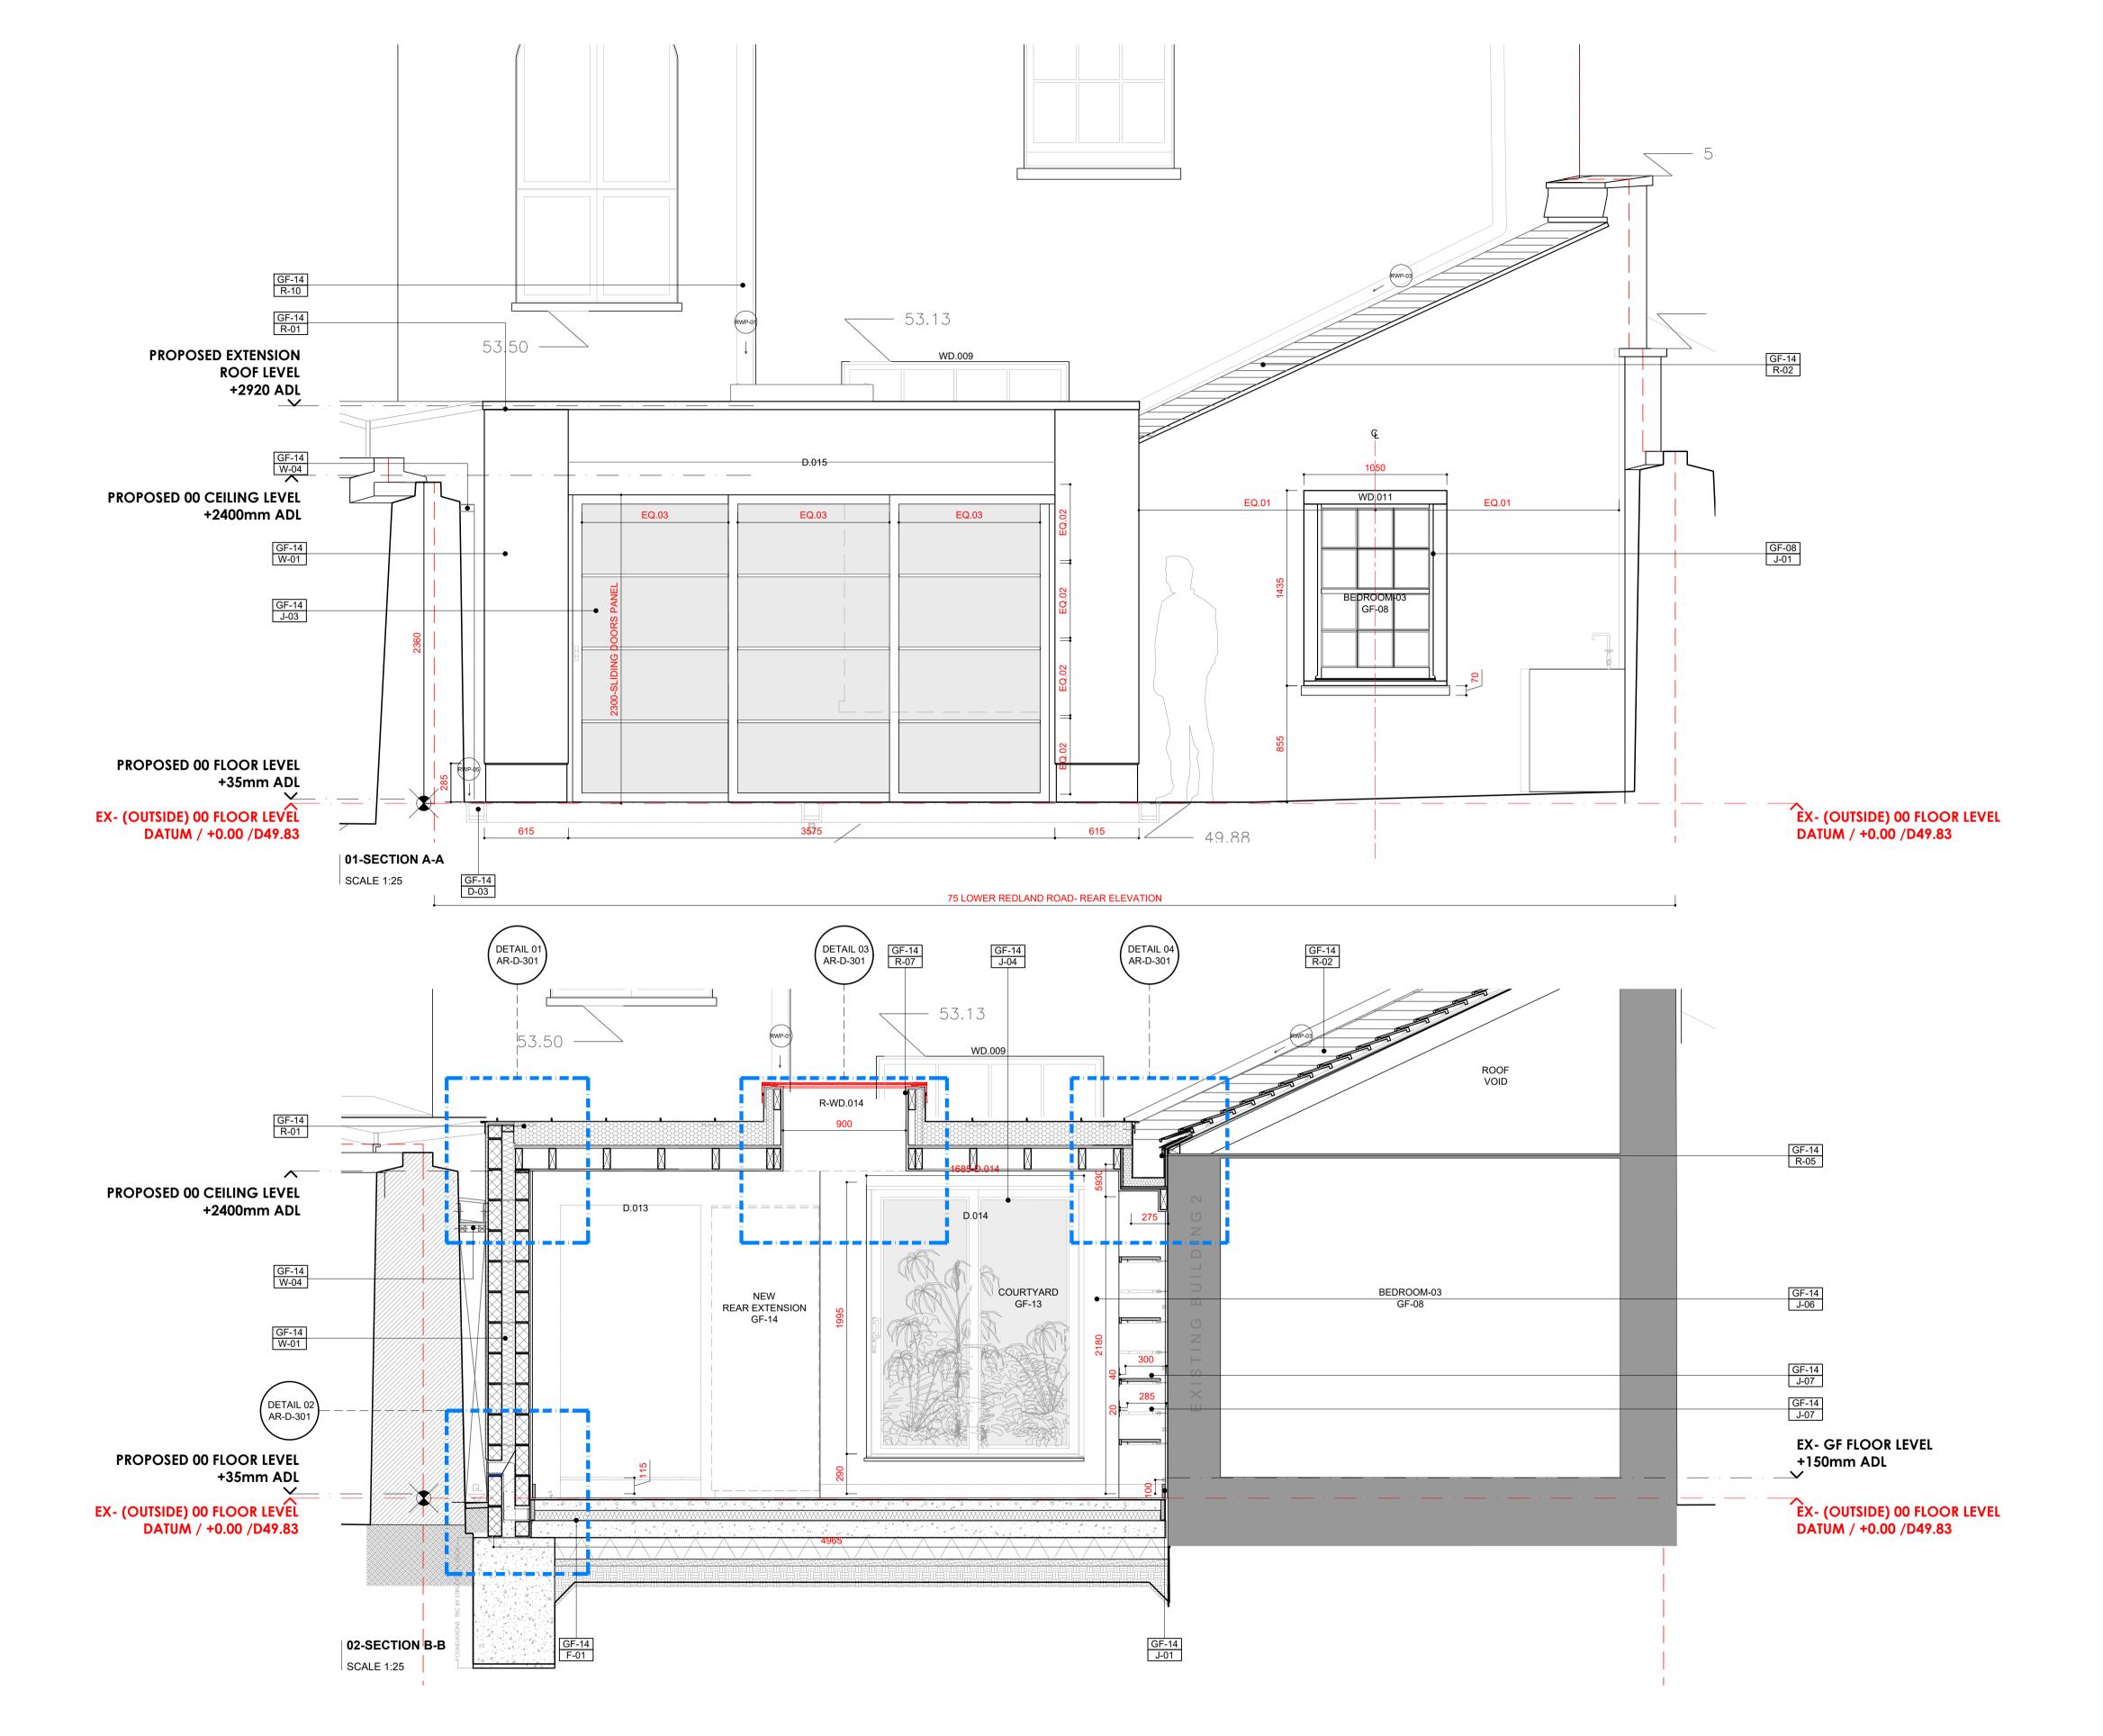

|             | 75 LOWER REDLAND ROAD<br>BRISTOL BS6 6SP |
|-------------|------------------------------------------|
| PROJECT:    |                                          |
|             | CROMARTY HOUSE                           |
| CLIENT:     |                                          |
|             | MR & MRS DAVIS                           |
| TITLE:      |                                          |
|             | PROPOSED                                 |
|             | <b>ELEVATIONS (N) &amp; SECTION</b>      |
| DRAWING NO: |                                          |
|             | 006CR-AR.E.200                           |