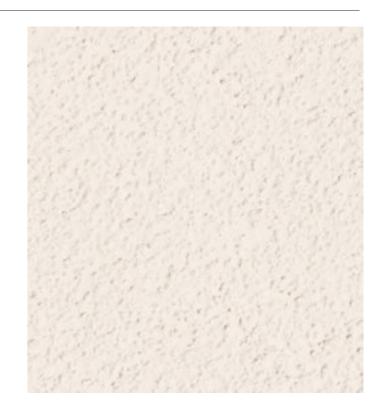

## b) External render for new extension:

10mm colour-through pebble dash render (to match front of house), k-rend or similar approved -Colour Ral: 9010

NOTE: Please advise on a convenient place to send the materials that need to be viewed.