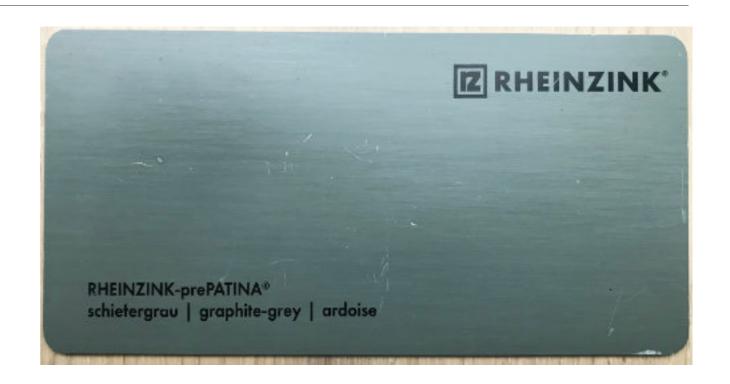

## a) Flat roof material:

A- STANDING SEAM VMZINC® IN ZINC PLUS .-

Colour reference from (or similar): RHEINZINK - Schietegrau - Graphite-Grey - Ardoise

NOTE: Please advise on a convenient place to send the materials that need to be viewed.