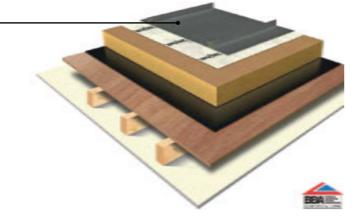

## a) Flat roof material:

A- STANDING SEAM VMZINC® IN ZINC PLUS .-

Colour reference from (or similar): RHEINZINK - Schietegrau - Graphite-Grey - Ardoise

NOTE: Please advise on a convenient place to send the materials that need to be viewed.

A- STANDING SEAM VMZINC® IN ZINC PLUS.-