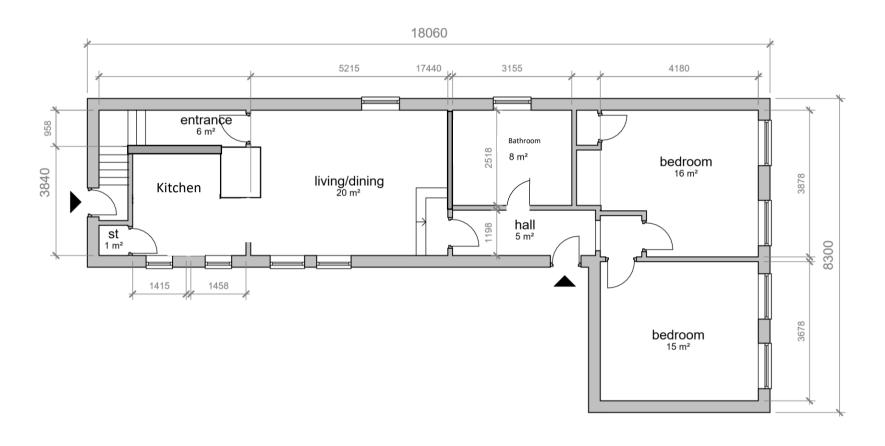

## FEASIBILITY

Client: Mr Mark Thomas

\_\_\_\_

Project: FLAT 1 HIGH STREET ALTON HAMPSHIRE GU34 1AB

Drawing title: Existing Plans

| Scale(s):<br>1 : 100 | Size:<br>A3 | First issue: |                         | Drawn:<br>JC |   | Checked:<br>JC |
|----------------------|-------------|--------------|-------------------------|--------------|---|----------------|
| Job no:<br>–         |             |              | Drawing n<br><b>100</b> | 0:           | F | Rev:           |