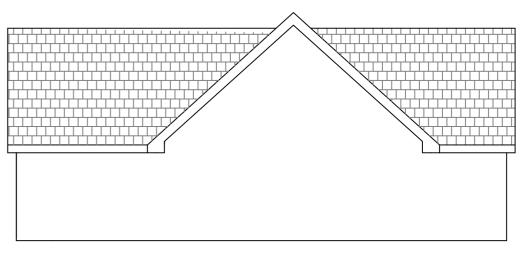

Approved Front Elevation

Approved Side Elevation

Approved Side Elevation

Approved Rear Elevation

| As Shown                 |      |       | Chris Bush<br>Karanka, Medstead |                                    | Project No.  1281  Contract Sheet |      |
|--------------------------|------|-------|---------------------------------|------------------------------------|-----------------------------------|------|
|                          | Sig. | Date  |                                 |                                    | No.                               |      |
| RT                       |      | 04/21 | Drawing                         |                                    | Drawing No.                       | Rev. |
| Checked by<br>originator | Sig. | Date  | Approved Elevations             | C:/Usersirob/Picturesi2 - Copy.jpg | 1281102                           |      |
| Approved by              | Sig. | Date  | SHEET LOF 1                     |                                    | Classification                    |      |