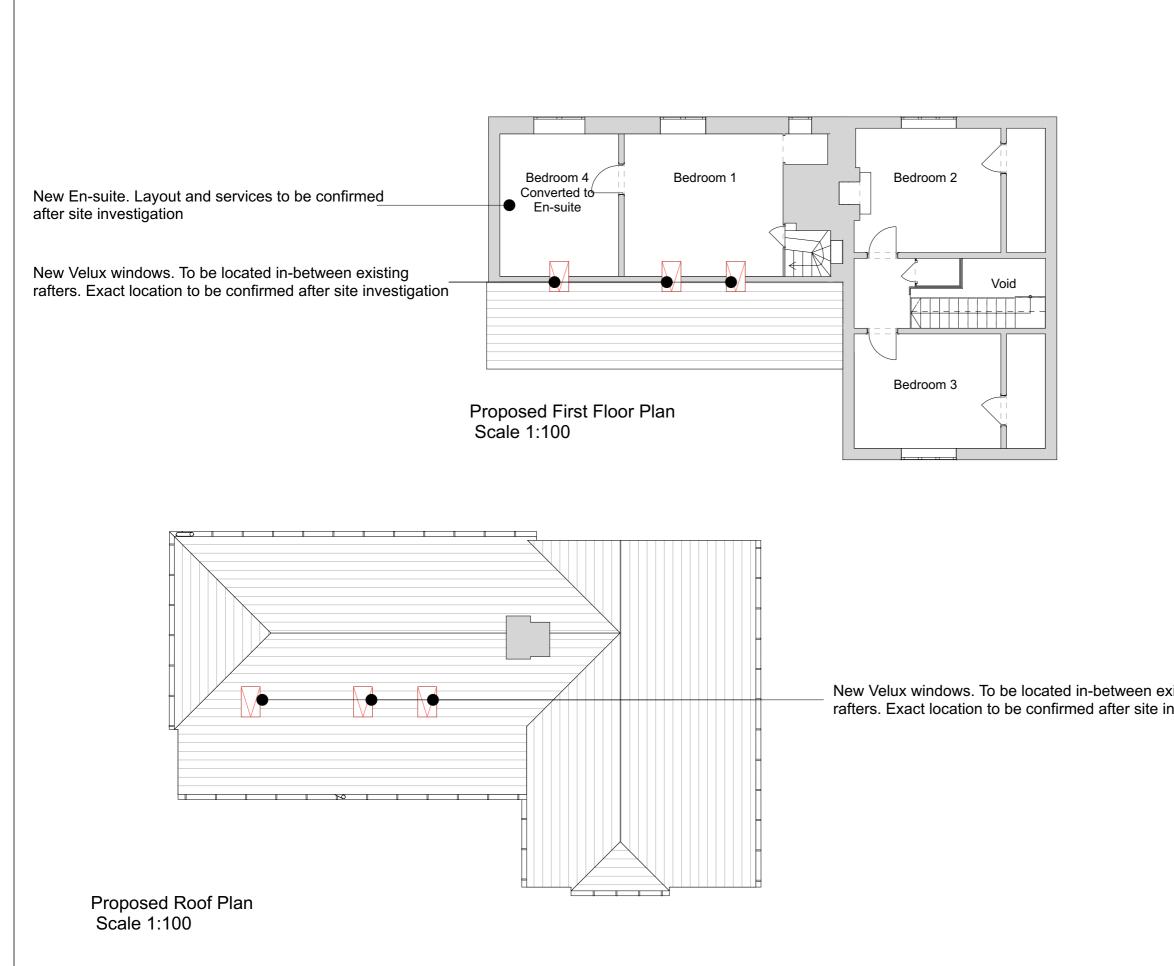

|              | job no.<br>252                                                                                                                                             | drawing no.<br>A.08                          |
|--------------|------------------------------------------------------------------------------------------------------------------------------------------------------------|----------------------------------------------|
|              |                                                                                                                                                            | In side Out<br>architectural consultants Itd |
|              | client<br>Mr & Mrs Stanley                                                                                                                                 |                                              |
|              | job<br>Rats Castle, Linchmere Road,<br>Haslemere, West Sussex GU27 3QG                                                                                     |                                              |
|              | drawing title<br>Proposed First Floor Plan<br>Proposed Roof Plan                                                                                           |                                              |
|              | scale drawn<br>See Drawing                                                                                                                                 | date                                         |
|              | <ul><li>N.B:<br/>All facias, soffits and windows<br/>repaired or replaced on a 'like for like'.</li><li>1:5 details to be provided via condition</li></ul> |                                              |
| cisting      |                                                                                                                                                            |                                              |
| nvestigation |                                                                                                                                                            |                                              |
|              | © Inside Out Architectural (<br>job no.<br>252                                                                                                             | Consultants Ltd 2011 drawing no. A.08        |
|              | <b>-</b>                                                                                                                                                   | ,                                            |