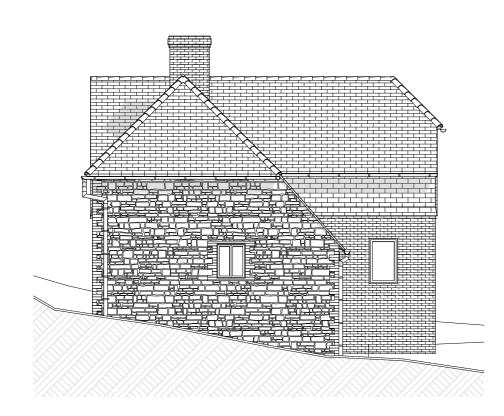

Existing East Elevation Scale 1:100

Existing North Elevation Scale 1:100

| job no.                                                                                                        | drawing n | 0.                                        |  |
|----------------------------------------------------------------------------------------------------------------|-----------|-------------------------------------------|--|
| 252                                                                                                            | I         | A.04                                      |  |
|                                                                                                                | a         | n side Out<br>chitectural consultants ltd |  |
| client<br>Mr & Mrs Stanley                                                                                     |           |                                           |  |
| job<br>Rats Castle, Linchmere Road,<br>Haslemere, West Sussex GU27 3QG<br>drawing title<br>Existing Elevations |           |                                           |  |
|                                                                                                                |           |                                           |  |
| scale<br>See Drawing                                                                                           | drawn     | date                                      |  |
| Scale 1:100                                                                                                    | 2 3       | <del></del>                               |  |
| © Inside Out Architectural Consultants Ltd 2011                                                                |           |                                           |  |
| job no. 252                                                                                                    | drawing n | 。.<br>A.04                                |  |