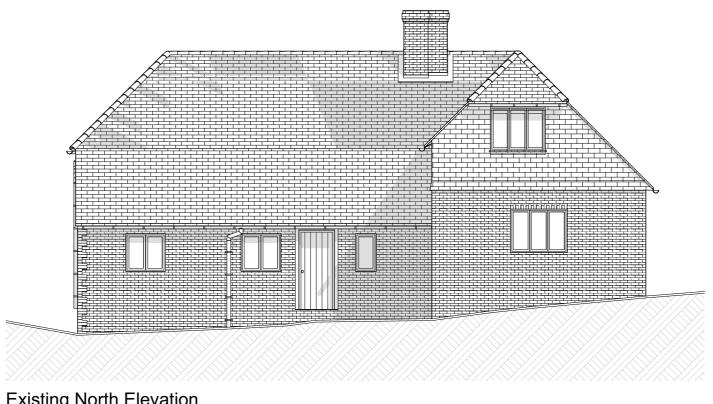

Existing East Elevation Scale 1:100

Existing North Elevation Scale 1:100

| job no.                                                                                                        | drawing n | 0.                                        |  |
|----------------------------------------------------------------------------------------------------------------|-----------|-------------------------------------------|--|
| 252                                                                                                            | I         | A.04                                      |  |
|                                                                                                                | a         | n side Out<br>chitectural consultants ltd |  |
| client<br>Mr & Mrs Stanley                                                                                     |           |                                           |  |
| job<br>Rats Castle, Linchmere Road,<br>Haslemere, West Sussex GU27 3QG<br>drawing title<br>Existing Elevations |           |                                           |  |
|                                                                                                                |           |                                           |  |
| scale<br>See Drawing                                                                                           | drawn     | date                                      |  |
| Scale 1:100                                                                                                    | 2 3       | <del></del>                               |  |
| © Inside Out Architectural Consultants Ltd 2011                                                                |           |                                           |  |
| job no. 252                                                                                                    | drawing n | 。.<br>A.04                                |  |