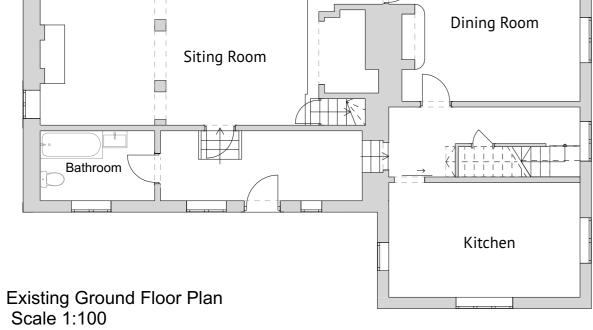

| job no.                                                                                                                                            | drawing no.                                 |
|----------------------------------------------------------------------------------------------------------------------------------------------------|---------------------------------------------|
| 252                                                                                                                                                | A.02                                        |
|                                                                                                                                                    | Inside Out<br>architectural consultants Itd |
| client<br>Mr & Mrs Stanley                                                                                                                         |                                             |
| job<br>Rats Castle, Linchmere Road,<br>Haslemere, West Sussex GU27 3QG<br>drawing title<br>Existing Ground Floor Plan<br>Existing First Floor Plan |                                             |
| scale drawr                                                                                                                                        | date                                        |
| Scale 1:100                                                                                                                                        |                                             |
| © Inside Out Architectural Consultants Ltd 2011                                                                                                    |                                             |
| job no.<br>252                                                                                                                                     | drawing no.<br>A.02                         |