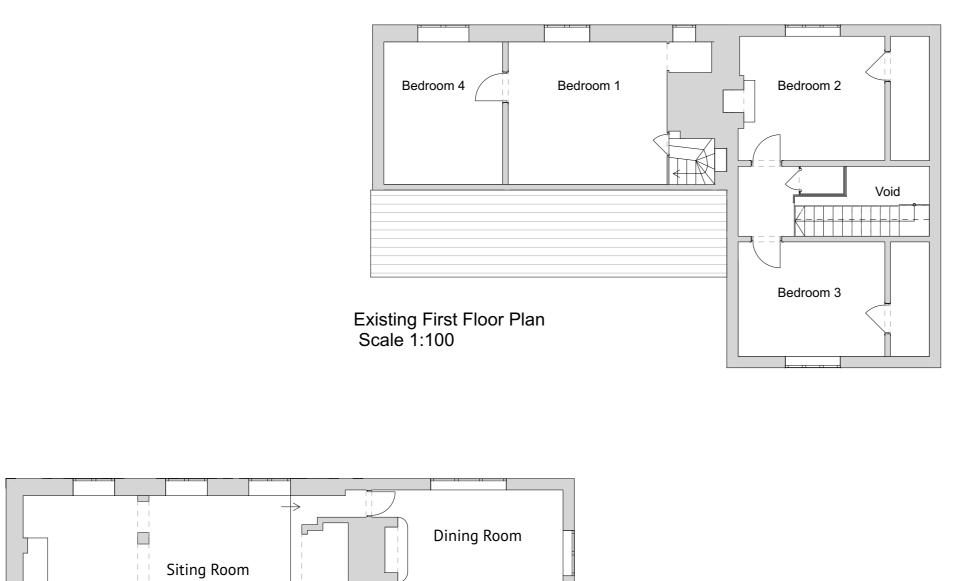

| job no.                                                                                                                                            | drawing no.                                 |
|----------------------------------------------------------------------------------------------------------------------------------------------------|---------------------------------------------|
| 252                                                                                                                                                | A.02                                        |
|                                                                                                                                                    | Inside Out<br>architectural consultants Itd |
| client<br>Mr & Mrs Stanley                                                                                                                         |                                             |
| job<br>Rats Castle, Linchmere Road,<br>Haslemere, West Sussex GU27 3QG<br>drawing title<br>Existing Ground Floor Plan<br>Existing First Floor Plan |                                             |
| scale drawr                                                                                                                                        | date                                        |
| Scale 1:100                                                                                                                                        |                                             |
| © Inside Out Architectural Consultants Ltd 2011                                                                                                    |                                             |
| job no.<br>252                                                                                                                                     | drawing no.<br>A.02                         |