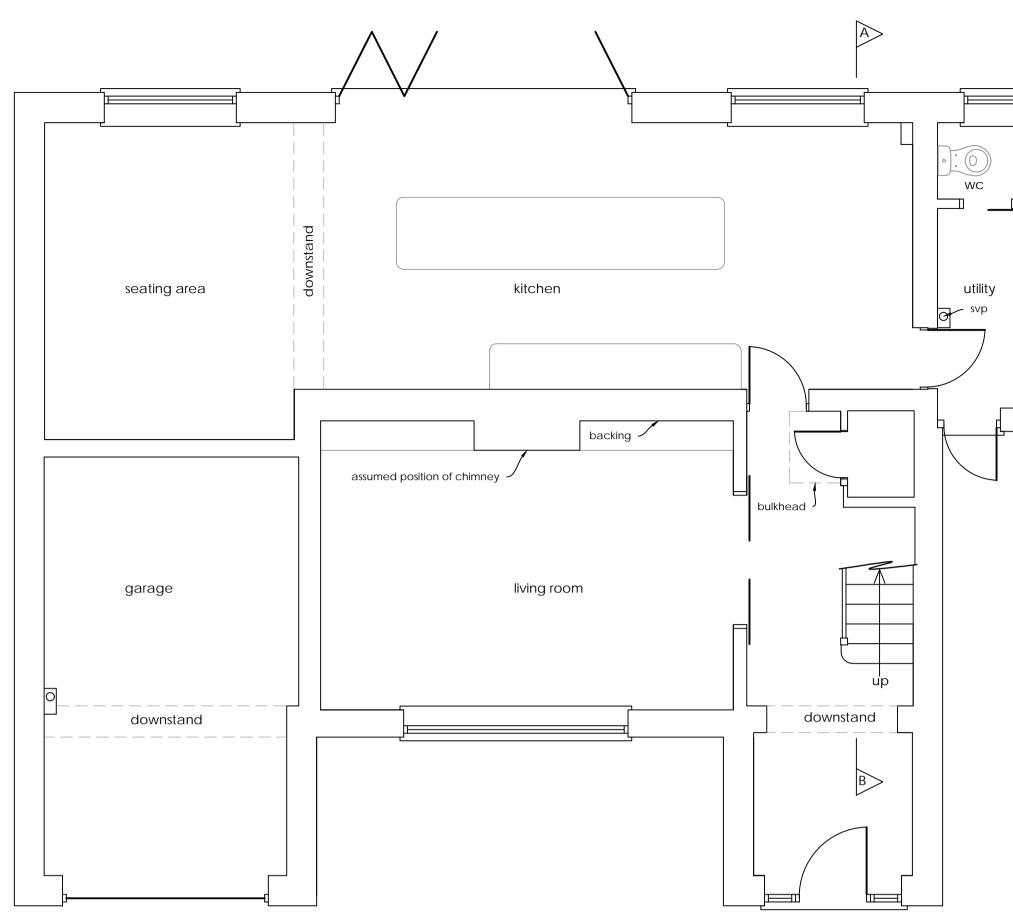

## Ground floor plan

| ( | C    | 1m        | 2m | 3m | 4m | 5m |
|---|------|-----------|----|----|----|----|
|   | 1:50 | scale bar |    | 7  |    | ]  |

Front elevation 1:100

First floor plan

Flank elevation 1:100