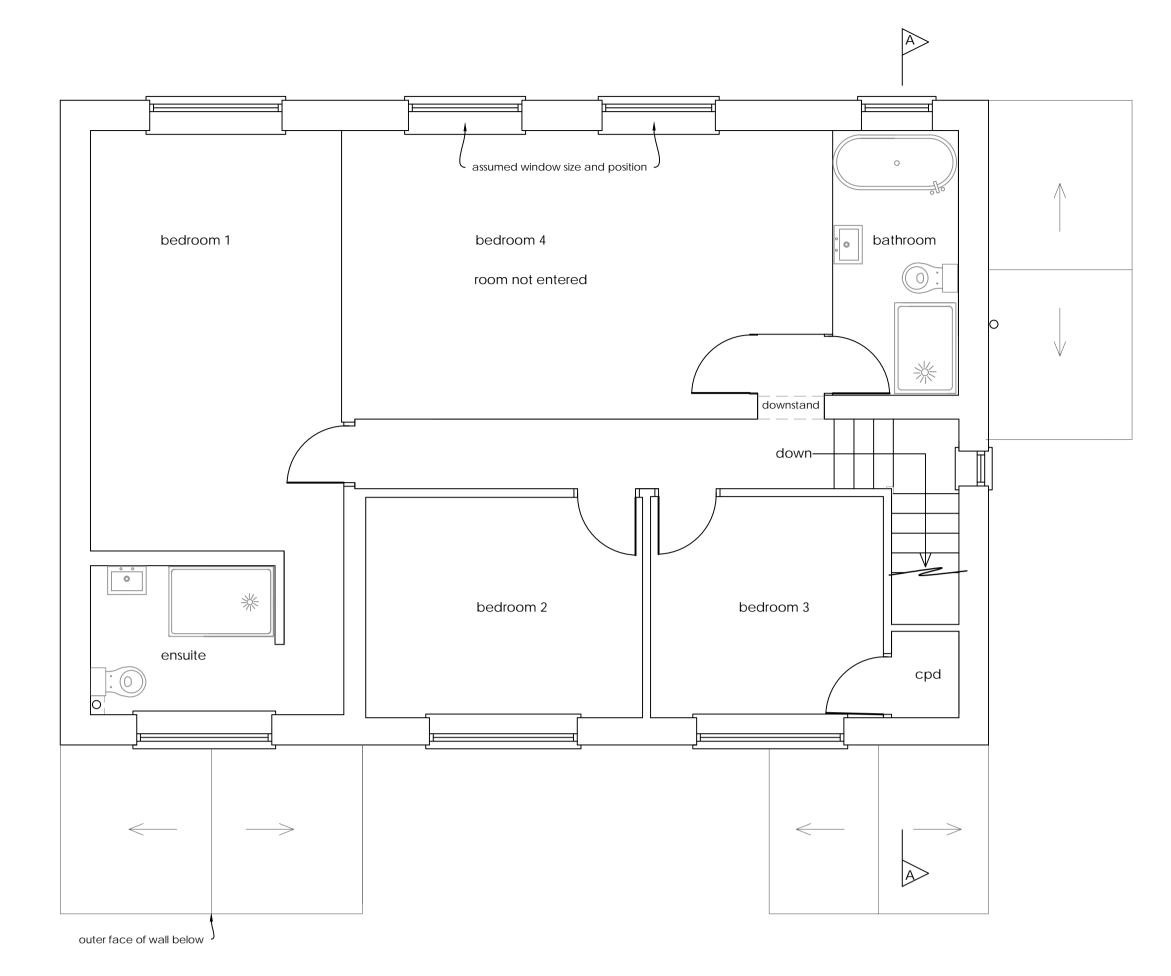

## Ground floor plan

| ( | C    | 1m        | 2m | 3m | 4m | 5m |
|---|------|-----------|----|----|----|----|
|   | 1:50 | scale bar |    | 7  |    | ]  |

Front elevation 1:100

First floor plan

Flank elevation 1:100