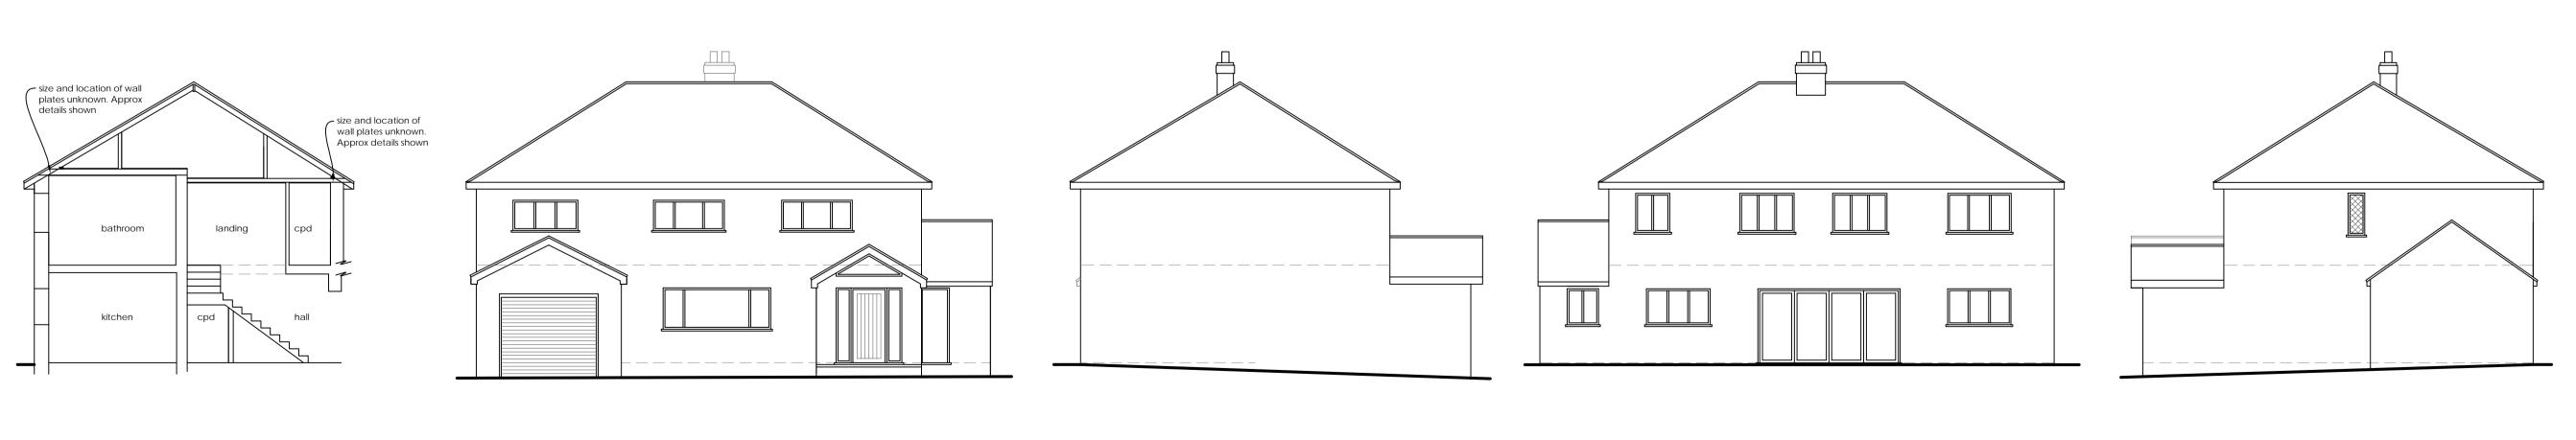

## Ground floor plan

| ( | C    | 1m        | 2m | 3m | 4m | 5m |
|---|------|-----------|----|----|----|----|
|   | 1:50 | scale bar |    | 7  |    | ]  |

Front elevation 1:100

First floor plan

Flank elevation 1:100

Rear elevation 1:100

Flank elevation 1:100

Construction (Design and Management) Regulations 2015. Virtually everyone involved in a construction project has legal duties under CDM 2015. See further information at www.HSE.gov.uk