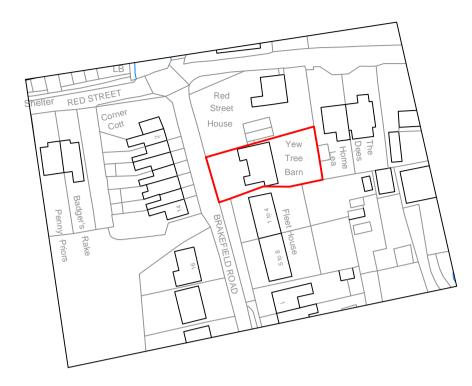

## Site location plan 1:1250

| C | )      | 25m       | 50m | 75m | 100m | 125n |
|---|--------|-----------|-----|-----|------|------|
|   | 1:1250 | scale bar |     |     |      |      |