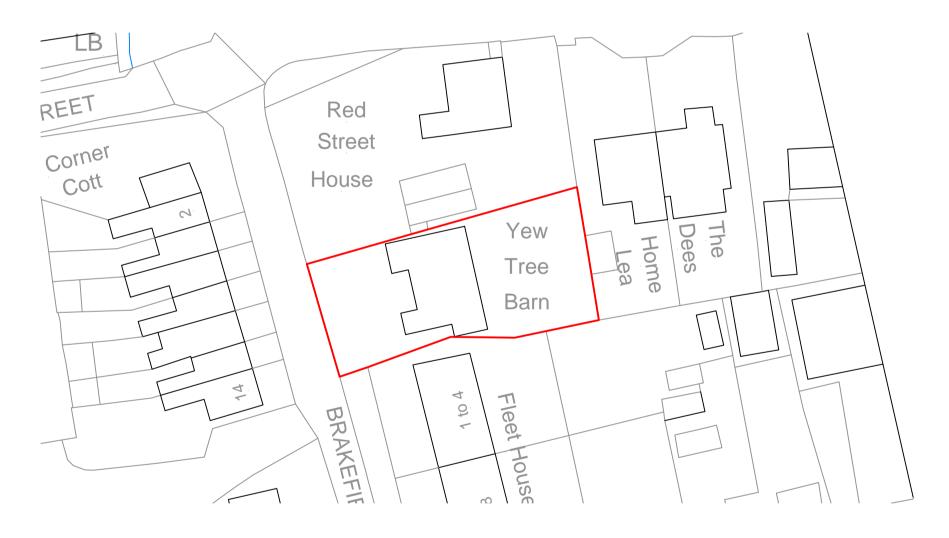

## Site location plan 1:1250

| C | )      | 25m       | 50m | 75m | 100m | 125n |
|---|--------|-----------|-----|-----|------|------|
|   | 1:1250 | scale bar |     |     |      |      |