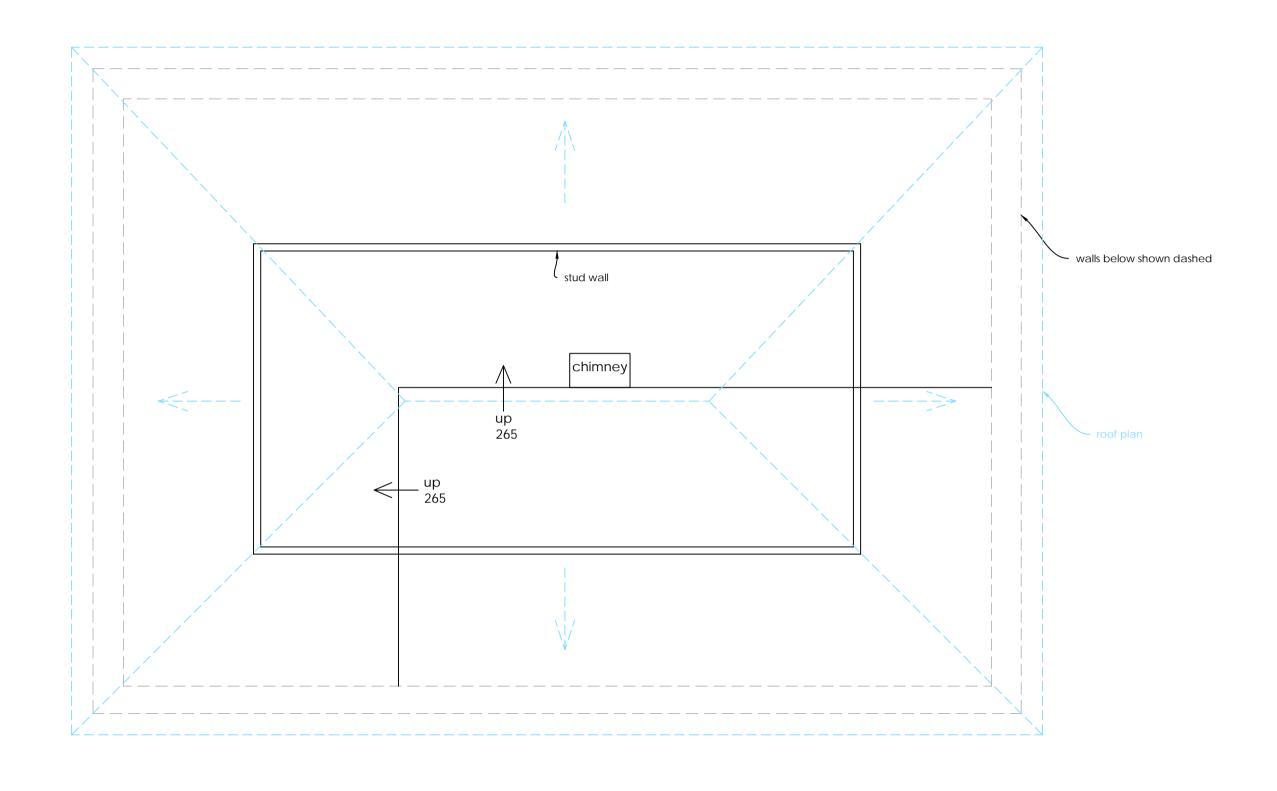

## Loft plan 1:50





## Site location plan 1:1250

| C | )      | 25m       | 50m | 75m | 100m | 125n |
|---|--------|-----------|-----|-----|------|------|
|   | 1:1250 | scale bar |     |     |      |      |



## Block plan

1:500 scale bar



Construction (Design and Management) Regulations 2015. Virtually everyone involved in a construction project has legal duties under CDM 2015. See further information at www.HSE.gov.uk

Asbestos - get your property tested. Further information and your responsibilities can be found at www.HSE.gov.uk.

These plans are for identification purposes only. Do not scale from these plans - take measurements on site. All dimensions are approximations. This plan is for viewing at the scales indicated only. This plan is suitable for planning permission pur