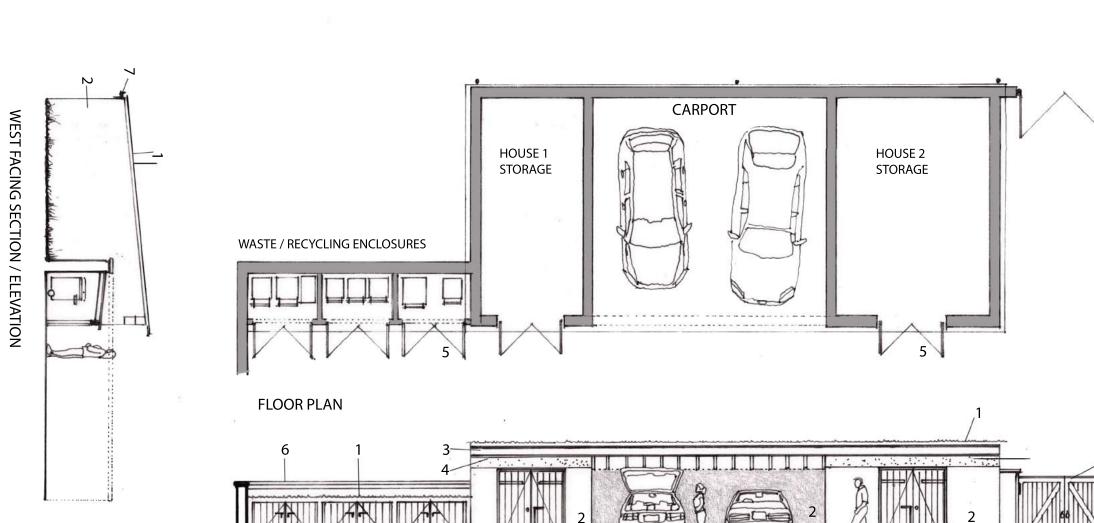

7

l

- 1. Corrugated zinc (quartz grey) roofing finish
- 2. Fairfaced reclaimed red brick walls
- 3. Exposed painted (light grey) "I" beam full width
- 4. Exposed re-constituted stone head beam (Cotswold stone colour)
- 5. All doors in larch (sioo:x treated) boards with exposed ledges and braces in larch

7

9

- 6. Reconstituted stone coping stone (Cotswold stone colour)
- 7. All rainwater goods in galvanised steel (Lindab or similar)

SOUTH FACING ELEVATION (into forecourt)

1-

5

REAR NORTH FACING ELEVATION (into Orchard)