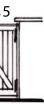

7

l

- 1. Corrugated zinc (quartz grey) roofing finish
- 2. Fairfaced reclaimed red brick walls
- 3. Exposed painted (light grey) "I" beam full width
- 4. Exposed re-constituted stone head beam (Cotswold stone colour)
- 5. All doors in larch (sioo:x treated) boards with exposed ledges and braces in larch

7

9

- 6. Reconstituted stone coping stone (Cotswold stone colour)
- 7. All rainwater goods in galvanised steel (Lindab or similar)

SOUTH FACING ELEVATION (into forecourt)

1-

5

REAR NORTH FACING ELEVATION (into Orchard)