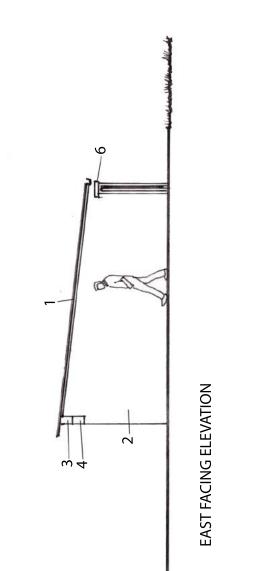

7

l

- 1. Corrugated zinc (quartz grey) roofing finish
- 2. Fairfaced reclaimed red brick walls
- 3. Exposed painted (light grey) "I" beam full width
- 4. Exposed re-constituted stone head beam (Cotswold stone colour)
- 5. All doors in larch (sioo:x treated) boards with exposed ledges and braces in larch

7

9

- 6. Reconstituted stone coping stone (Cotswold stone colour)
- 7. All rainwater goods in galvanised steel (Lindab or similar)

SOUTH FACING ELEVATION (into forecourt)

1-

5

REAR NORTH FACING ELEVATION (into Orchard)