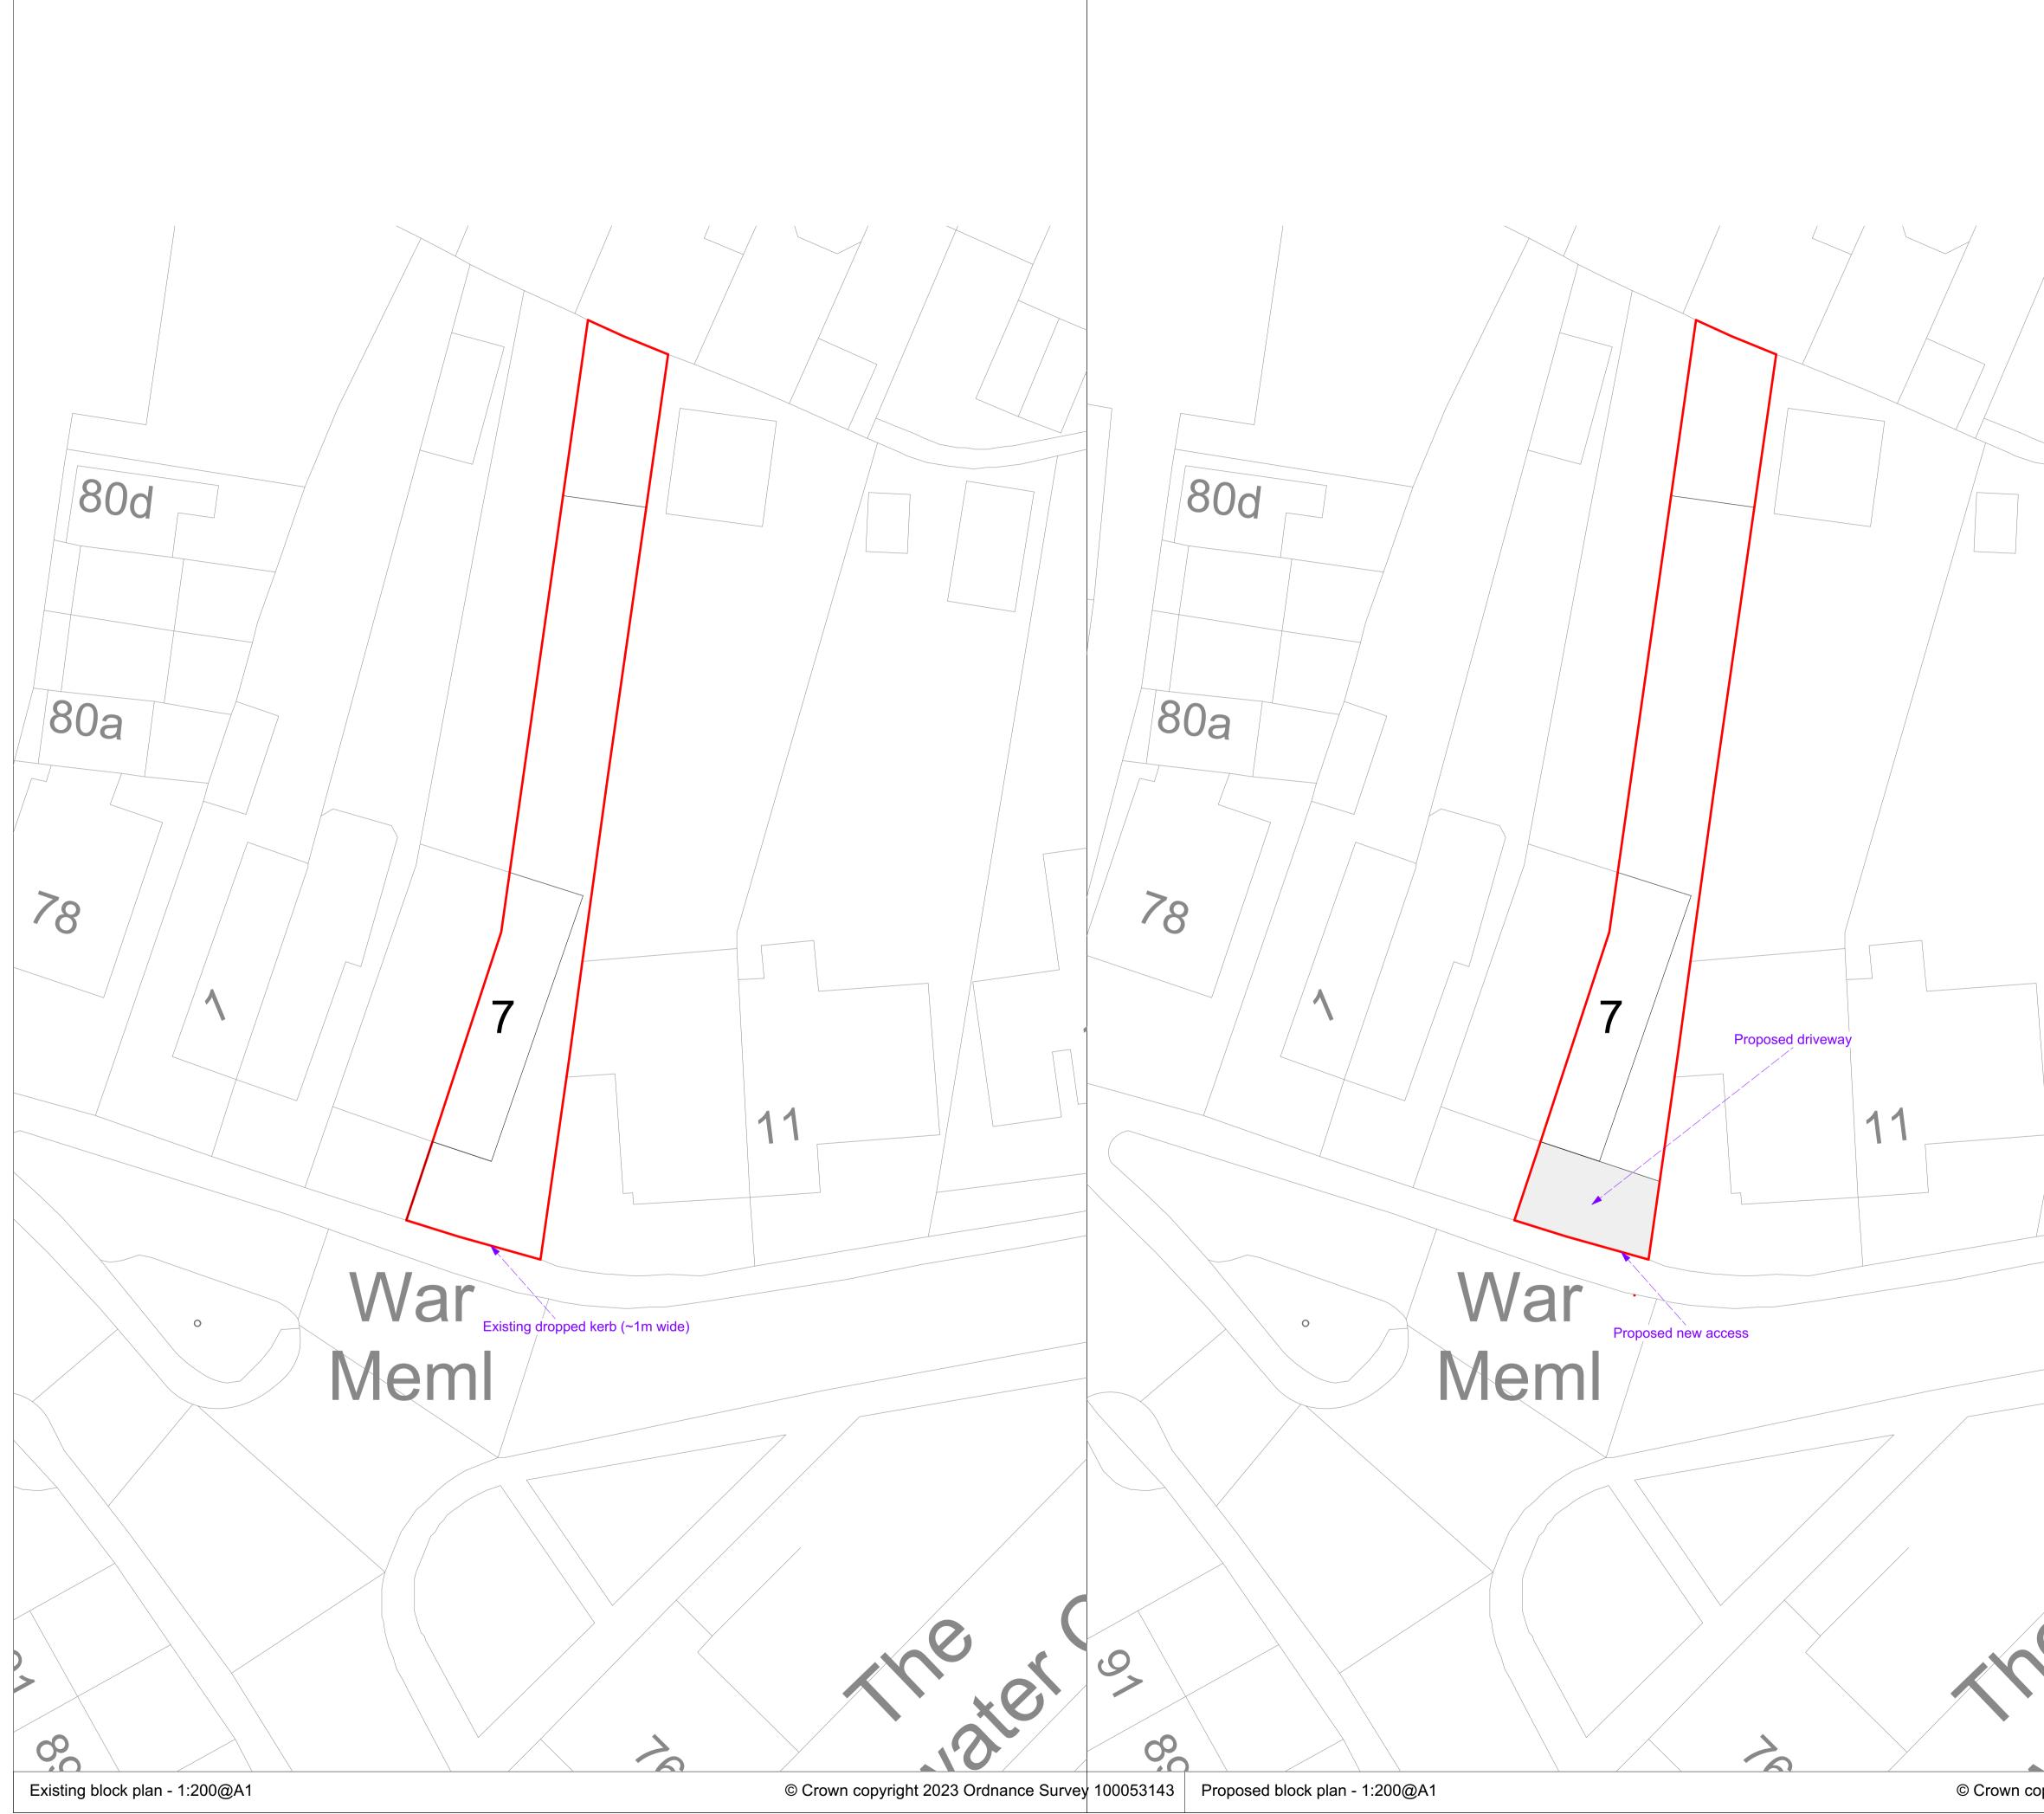

|                                        | <b>VERNETAL NOTES</b>                                                                                                                                                                               |
|----------------------------------------|-----------------------------------------------------------------------------------------------------------------------------------------------------------------------------------------------------|
|                                        | © The Copyright of this drawing remains with Inception<br>Planning Limited and is not to be reproduced without<br>approval.<br>This drawing is to be read with all other standard<br>documentation. |
|                                        |                                                                                                                                                                                                     |
|                                        | 0 4 8<br>METRES 1:200                                                                                                                                                                               |
|                                        | 0 10 20                                                                                                                                                                                             |
|                                        | DATE REVISION                                                                                                                                                                                       |
|                                        |                                                                                                                                                                                                     |
| 17                                     |                                                                                                                                                                                                     |
|                                        | INCEPTION PLANNING LTD<br>development planning consultants<br>e. info@inceptionplanning.co.uk<br>www.inceptionplanning.co.uk<br>t. 01252 416101                                                     |
|                                        |                                                                                                                                                                                                     |
|                                        | ADDRESS                                                                                                                                                                                             |
|                                        | 7 ALL SAINTS ROAD, LIGHTWATER,<br>SURREY, GU18 5SQ                                                                                                                                                  |
|                                        | JOB TITLE<br>Creation of new access                                                                                                                                                                 |
|                                        | DRG. TITLE<br>Existing & proposed block plans                                                                                                                                                       |
|                                        | DATE SCALE Drawn Checked<br>Sept '23 1:200@A1 MC                                                                                                                                                    |
| pyright 2023 Ordnance Survey 100053143 | JOB No. DRG. No. REV.                                                                                                                                                                               |
|                                        | 23-069 PL-02 D                                                                                                                                                                                      |