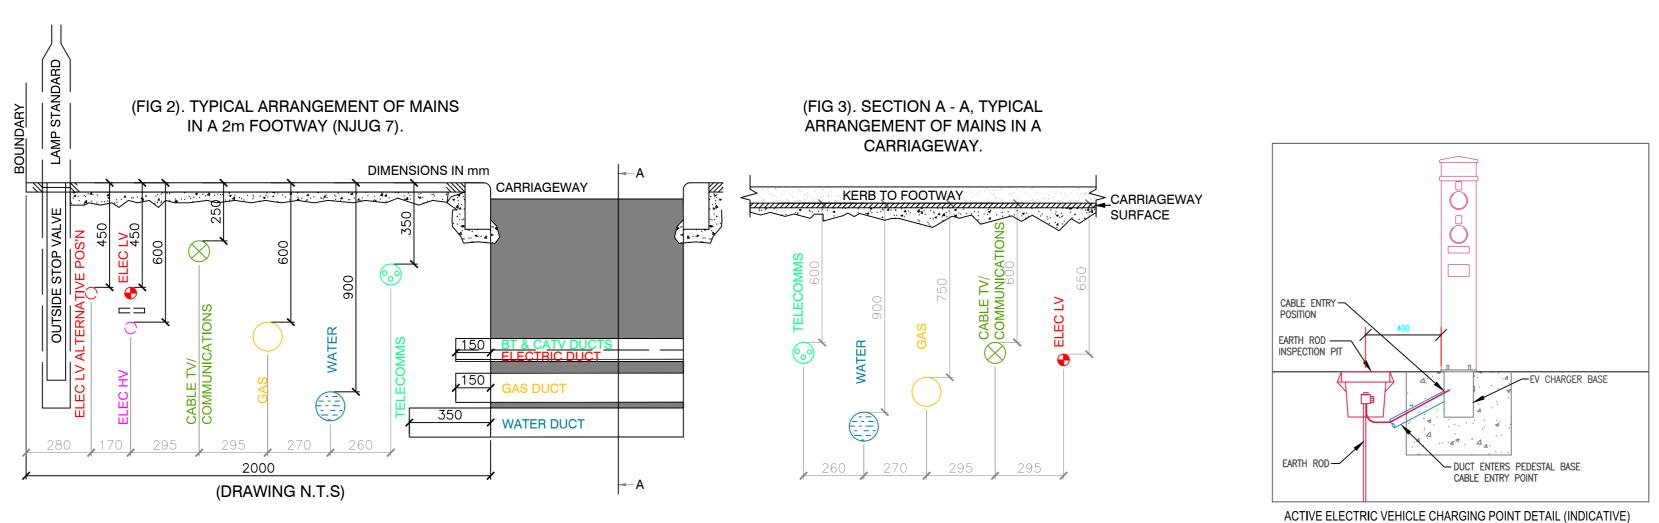

(FIG 1). TYPICAL CROSS SECTION OF A SERVICE TRENCH.

| ALWAYS EXERCISE CAUTION WHE    |
|--------------------------------|
| REFER TO HSE (G) 47 FOR G      |
|                                |
| NOT FOR CONSTRUCTION. SUBJE    |
| AND CIVILS DESIGN, REVIEW AN   |
|                                |
| FINAL SETTING OUT BY OTHERS    |
| LEVELS, SET POINTS, DATUMS ANI |
| REFER TO SITE SURVEYOR OR C    |
| ARCHITECT'S DRAWIN             |
|                                |

| LEGEND  |                                                                                                                               |
|---------|-------------------------------------------------------------------------------------------------------------------------------|
| —MCWS—— | MAINS COLD WATER DIRECT BURIED BARRIER PIPE                                                                                   |
| MCWS    | CAT5 IRRIGATION WATER SUPPLY                                                                                                  |
| -GAS    | GAS MAIN DIRECT BURIED YELLOW MDPE SDR 17.6                                                                                   |
| — HV —  | DNO HV CABLE                                                                                                                  |
| LV      | DNO LV CABLE (NEW)                                                                                                            |
| LV      | DNO LV CABLE (REDUNDANT TO BE REMOVED)                                                                                        |
| -LVD    | LANDLORD LV Ø150                                                                                                              |
| -LVD    | LANDLORD LV Ø50                                                                                                               |
| — BT —  | BT OPENREACH DUCTS Ø90 (See Virgin Media Spec)                                                                                |
| -COMMS  | VIRGIN MEDIA DUCTS Ø90 (See Virgin Media Spec)                                                                                |
| -COMMS  | LANDLORD COMMS DUCTS Ø100                                                                                                     |
| -COMMS  | LANDLORD COMMS DUCTS Ø50                                                                                                      |
|         | DRAW PIT 450x450 UNLESS OTHERWISE DETAILED                                                                                    |
| BT      | DRAW PIT STRICTLY IN ACCORDANCE WITH<br>OPENREACH SPECIFICATION                                                               |
| Ĩ       | TWIN OUTLET ELECTRIC VEHICLE CHARGING POINT<br>C/W TT EARTH PIT C/W Ø50MM LV DUCT AND Ø50MM<br>COMMS DUCT TO NEAREST DRAW PIT |
|         | SINGLE OUTLET ELECTRIC VEHICLE CHARGING POIN                                                                                  |