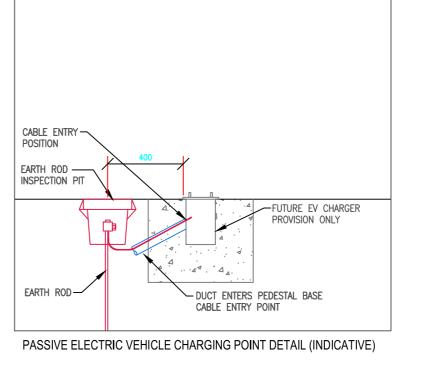

| LEGEND  |                                                                                                                               |
|---------|-------------------------------------------------------------------------------------------------------------------------------|
| —MCWS—— | MAINS COLD WATER DIRECT BURIED BARRIER PIPE                                                                                   |
| MCWS    | CAT5 IRRIGATION WATER SUPPLY                                                                                                  |
| -GAS    | GAS MAIN DIRECT BURIED YELLOW MDPE SDR 17.6                                                                                   |
| — HV —  | DNO HV CABLE                                                                                                                  |
| LV      | DNO LV CABLE (NEW)                                                                                                            |
| LV      | DNO LV CABLE (REDUNDANT TO BE REMOVED)                                                                                        |
| -LVD    | LANDLORD LV Ø150                                                                                                              |
| -LVD    | LANDLORD LV Ø50                                                                                                               |
| — BT —  | BT OPENREACH DUCTS Ø90 (See Virgin Media Spec)                                                                                |
| -COMMS  | VIRGIN MEDIA DUCTS Ø90 (See Virgin Media Spec)                                                                                |
| -COMMS  | LANDLORD COMMS DUCTS Ø100                                                                                                     |
| -COMMS  | LANDLORD COMMS DUCTS Ø50                                                                                                      |
|         | DRAW PIT 450x450 UNLESS OTHERWISE DETAILED                                                                                    |
| BT      | DRAW PIT STRICTLY IN ACCORDANCE WITH<br>OPENREACH SPECIFICATION                                                               |
| Ĩ       | TWIN OUTLET ELECTRIC VEHICLE CHARGING POINT<br>C/W TT EARTH PIT C/W Ø50MM LV DUCT AND Ø50MM<br>COMMS DUCT TO NEAREST DRAW PIT |
|         | SINGLE OUTLET ELECTRIC VEHICLE CHARGING POIN                                                                                  |