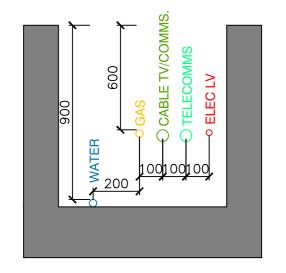

(FIG 1). TYPICAL CROSS SECTION OF A SERVICE TRENCH.

| ALWAYS EXERCISE CAUTION WHE    |
|--------------------------------|
| REFER TO HSE (G) 47 FOR G      |
|                                |
| NOT FOR CONSTRUCTION. SUBJE    |
| AND CIVILS DESIGN, REVIEW AN   |
|                                |
| FINAL SETTING OUT BY OTHERS    |
| LEVELS, SET POINTS, DATUMS ANI |
| REFER TO SITE SURVEYOR OR C    |
| ARCHITECT'S DRAWIN             |
|                                |