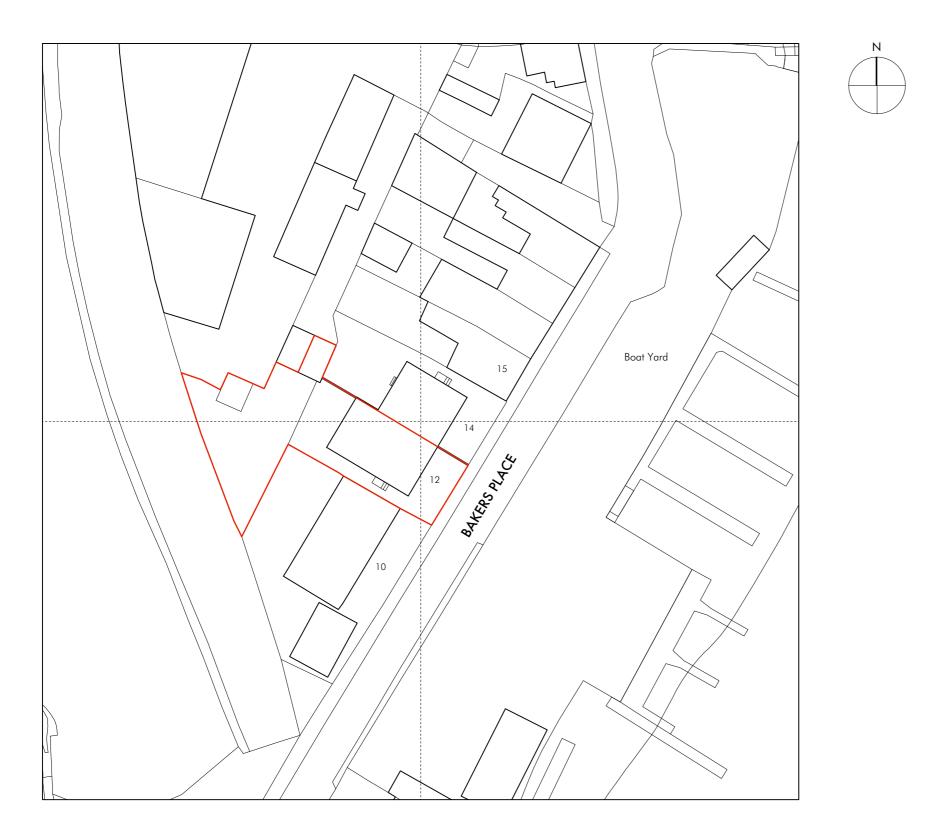

Produced on 27 July 2020 from the Ordnance Survey National Geographic Database and incorporating surveyed revision available at this date. Produced on 27 July 2020 from the Ordnance Survey National Geographic Database and incorporating surveyed revision available at this date. This map shows the area bounded by 245903,54082 245903,54182 246003,54182 246003,54082

Reproduction in whole or part is prohibited without the prior permission of Ordnance Survey. Crown copyright 2020.

CORE A

| A R C H I T E C T U R E        | 12 Bakers Place, Plymouth, PL1 4LX<br>Site Plan |                            |
|--------------------------------|-------------------------------------------------|----------------------------|
| OUSE SYMONDS YAT<br>'E HR9 6BN | September 2020                                  | job no. 436                |
| e. tom@core-architecture.com   | 1 : 500<br>(@ A3)                               | <sup>dwg no.</sup> P - 002 |