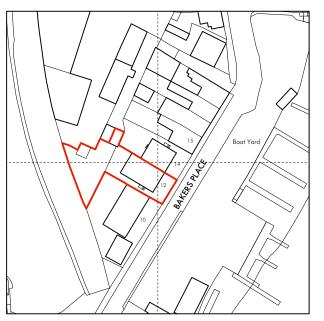

Ν

Produced on 27 July 2020 from the Ordnance Survey National Geographic Database and incorporating surveyed revision available at this date. Produced on 27 July 2020 from the Ordnance Survey National Geographic Database and incorporating surveyed revision available at this date. This map shows the area bounded by 245903,54082 245903,54182 246003,54182 246003,54082 Reproduction in whole or part is prohibited without the prior permission of Ordnance Survey. Crown copyright 2020.

0 10 20 30 40 50 60 80 100m

| CORE ARCHITECTURE                                                                                   | 12 Bakers Place, Plymouth, PL1 4LX<br>Site Location Plan |
|-----------------------------------------------------------------------------------------------------|----------------------------------------------------------|
| HIGHCLERE HOUSE SYMONDS YAT<br>ROSS-ON-WYE HR9 6BN<br>t. 01600 890 922 e. tom@core-architecture.com | September 2020 job no. 436                               |
|                                                                                                     | 1 : 1250 (@ A3) dwg no. P - 001 - A                      |