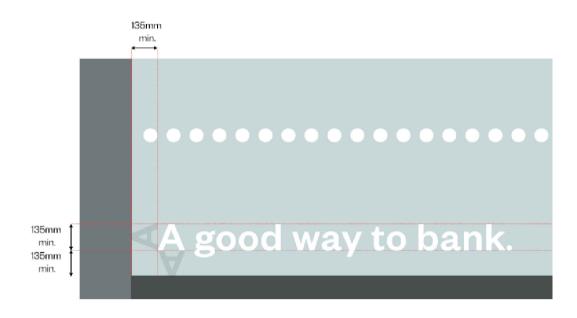

## Window Message

| VISIONS | LETTED | DESCRIPTION                                         | DATE     |
|---------|--------|-----------------------------------------------------|----------|
|         | Α      | LOGO RELOCATED TO BE CENTERED TO DOOR AND TO FASCIA | 14/08/23 |
|         |        |                                                     |          |
|         |        |                                                     |          |