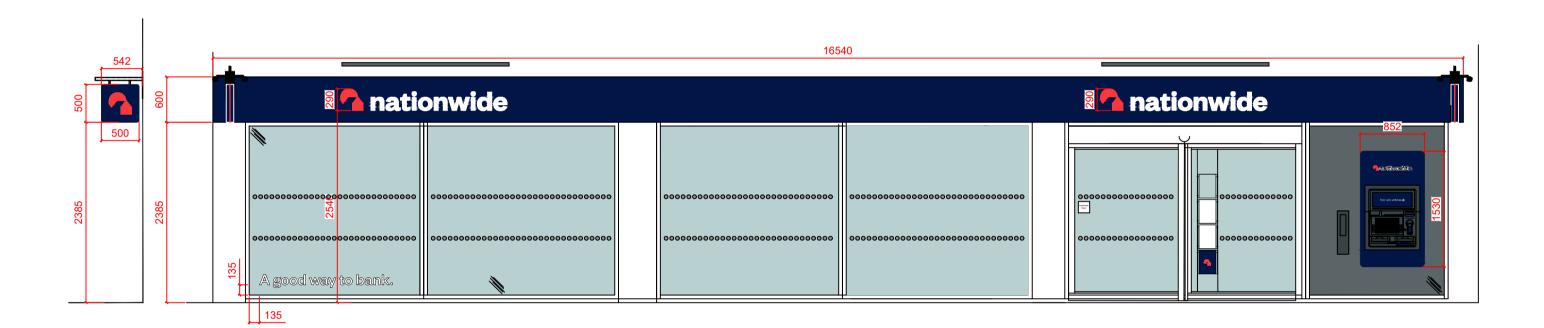

## SCOPE OF WORKS

- Replace 2no. Projecting signage with 2no. new 500mm sign. Retain bracket
  Replace 1no. Fascia and 2no. Lonzenge logo with 1no.New blue fascia and 2no. 290mm Logos height. Allow for external illumination to logos
  Replace 1no. ATM surround with new and decals.

- Replace Tho: ATM surround with new and decais.
  Replace 1no. Statutory signage with new
  Install new window message " A good way to bank."
  Replace safety manifestation with new

ALL DIMENSIONS MUST BE CHECKED ON SITE. ONLY FIGURED DIMENSIONS ARE TO BE WORKED FROM. DISCREPANCIES MUST BE REPORTED TO THE ARCHITECT BEFORE PROCEEDING. THIS DRAWING IS BASED ON BEST KNOW INFORMATION