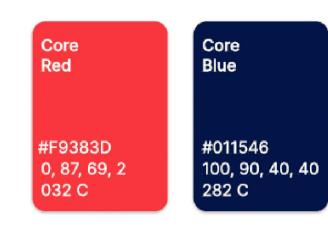

ON SITE. ONLY FIGURED DIMENSIONS ARE TO BE WORKED FROM. DISCREPANCIES MUST BE REPORTED TO THE ARCHITECT BEFORE PROCEEDING. THIS DRAWING IS BASED ON BEST KNOW INFORMATION



Boleyn House, St Augustines Business Park, Whitstable Kent CT5 2QJ

© This drawing remains the Copyright of Four Architecture and Design and may not be reproduced in whole or in any part without prior written permission.

All proprietory goods and materials are to be fitted in accordance with manufacturer's instructions. Codes of Practise and British Standards. All dimensions to be verified by the Contractor on site. Do not scale drawings, work

to figured dimensions only. ALL REFERENCES SHOULD BE READ IN CONJUNCTION WITH THE MOST CURRENT NATIONWIDE DESIGN GUIDES.



MAIDENHEAD (0796) Brand Update

## Signage Colours



## Window Message



| VISIONS | LETTED | DESCRIPTION                                         | DATE     |
|---------|--------|-----------------------------------------------------|----------|
|         | Α      | LOGO RELOCATED TO BE CENTERED TO DOOR AND TO FASCIA | 14/08/23 |
|         |        |                                                     |          |
|         |        |                                                     |          |

| REVISIONS LETTER DESCRIPTION                               |  |                           |                        |                                                 |                            | DATE          |     |      |  |
|------------------------------------------------------------|--|---------------------------|-----------------------