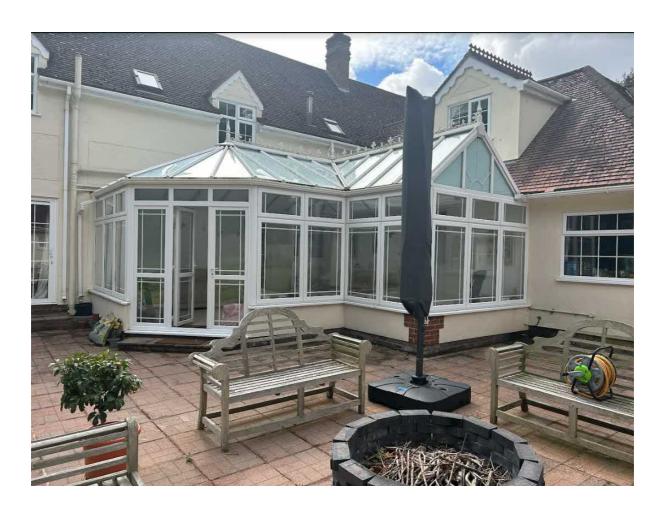

## Name:

- 1. Existing house is not a listed building.
- 2. The proposal does not affect the street traffic flow or parking.
- 4. The property currently has a conservatory in place that is causing heat loss through the glass roof. The Installation of new Leka Flat Roof System and 2 x lanterns fitted with SKN 176 Coolite double glazed units (or equivalent) designed to keep heat in and out will improve the thermal efficiency and reduce heating costs.
- 5. The alteration is to the rear of the property and cannot been seen from the road.

## Picture of existing roof