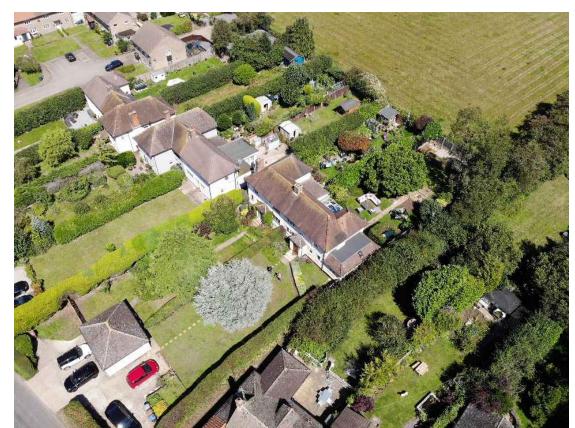

EXISTING SITE PHOTO 001:

FRONT ELEVATION

EXISTING SITE PHOTO 002:

AERIAL VIEW OF FRONT ELEVATION

| 1:2500<br>1:1250<br>1:500<br>1:200 | 0<br>0<br>0 | 5m<br>2m | 50m<br>25m<br>10m<br>4m | 50m<br>20m | 100m <b> </b><br>40m <sub> </sub> |
|------------------------------------|-------------|----------|-------------------------|------------|-----------------------------------|
| 1:100                              | 0           | 1m       | 2m                      | 4m         | 8m                                |
| 1:50                               |             | 0.5m     | 1m                      | 2m         | 4m                                |