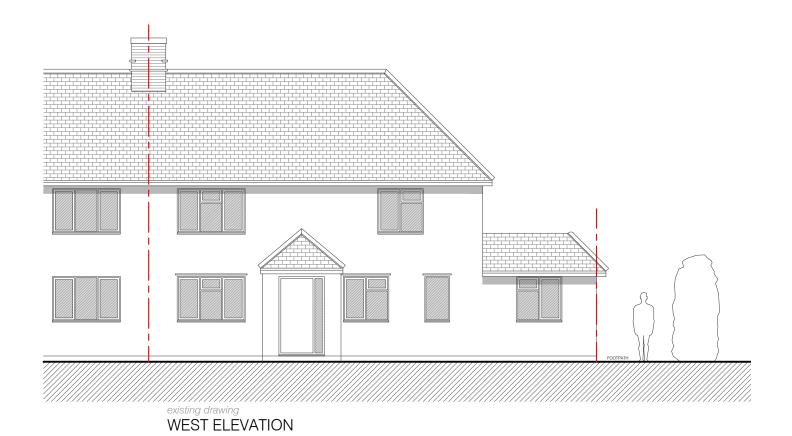

1 BARNCROFT ALBURY, WARE, HERTS, SG11 2LQ PLANNING DRAWINGS
EXISTING & PROPOSED
ELEVATIONS 1 OF 3

DATE: SCALES: PAPER: A3 - L

DRAWING REF: REV: 1089-23.PL.003