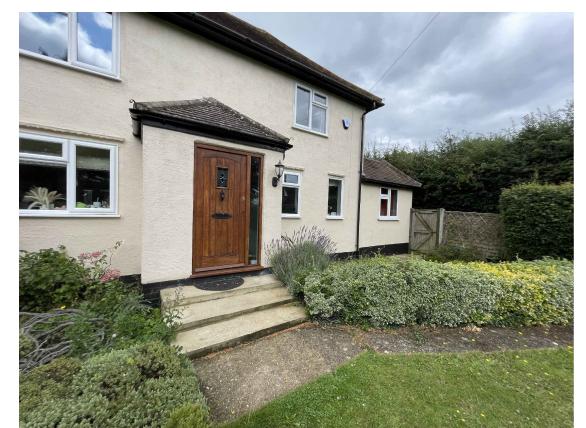

EXISTING SITE PHOTO 001:

FRONT ELEVATION

EXISTING SITE PHOTO 002:

AERIAL VIEW OF FRONT ELEVATION

| 1:2500<br>1:1250<br>1:500<br>1:200 | 0<br>0<br>0 | 5m<br>2m | 50m<br>25m<br>10m<br>4m | 50m<br>20m | 100m <b> </b><br>40m <sub> </sub> |
|------------------------------------|-------------|----------|-------------------------|------------|-----------------------------------|
| 1:100                              | 0           | 1m       | 2m                      | 4m         | 8m                                |
| 1:50                               |             | 0.5m     | 1m                      | 2m         | 4m                                |