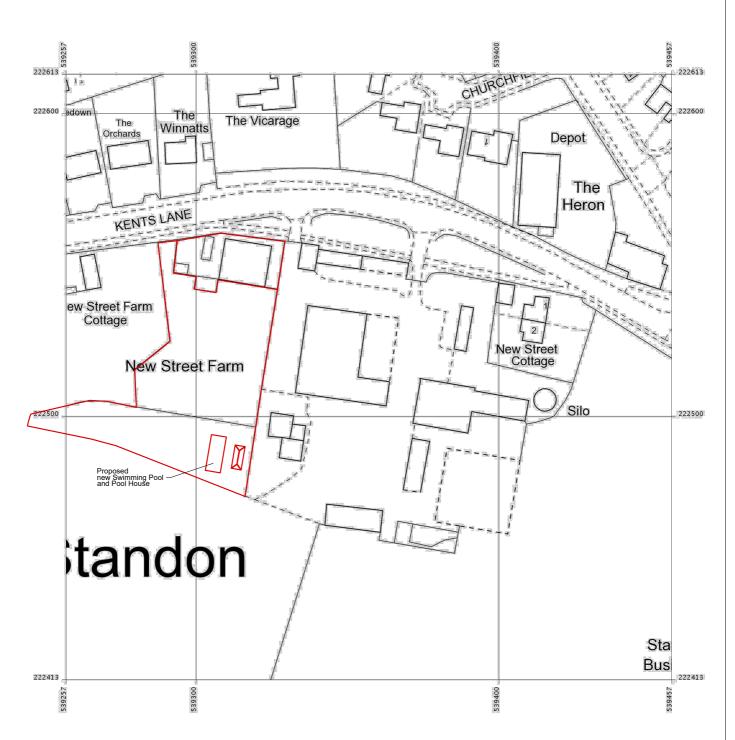

23/10/2023 File: Z:\iobs\734-Smith Standon Farm\734-D\734-New Street Farm - Pool Garden 231002 dwg

New St Farm
Standon, Hertfordshire
SG11 1PJ

Supplied by: **Stanfords 28 May 2014**Stanfords Ordnance Survey Partner
Licence: 100035409
Order Licence Reference: OI716751

Order Licence Reference: OI716751 Centre coordinates: 539357 222513

Location Plan

Notes / Report all errors and omissions to the architect. Dimensions to be checked on site prior to fabrication. Note dimensions to be checked on site prior to fabrication. PB Red line amended Report all errors and omissions to the architects.