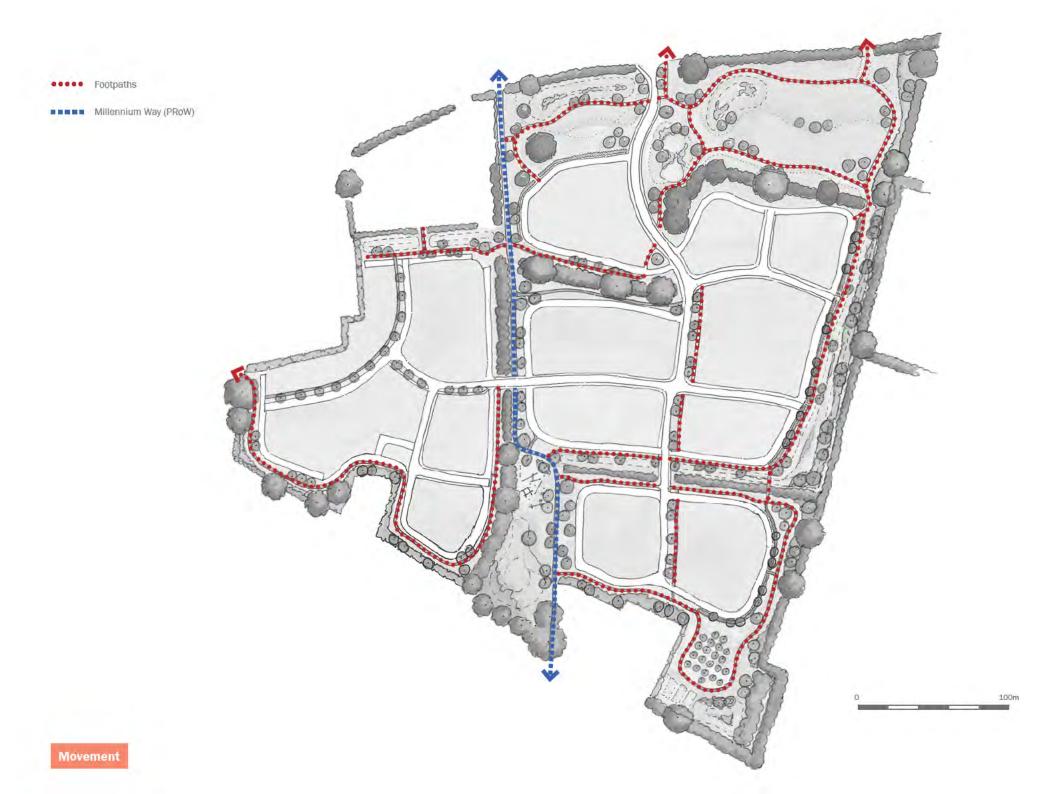

# Landscape Masterplan

This Landscape Strategy demonstrates how careful analysis of the environmental context, and positive engagement has given rise to a masterplan that is sympathetic to the growth requirements of Balsall Common whilst being respectful to its environmental context. Specifically, the proposals:

- Enhance and softens the currently 'raw' landscape and visual context across much of the site;
- Retain and celebrate the landscape fabric of greatest value and intactness to achieve a development with an attractive semi-rural character;
- Provides a generous and significant quantum and quality of open space on-site for recreational use, providing attractive connections to those further afield, for the both the existing and new community;
- In line with the emerging Policy objectives of BC4 and BC4 2ii (Emerging Solihull Local Plan), the development safeguards the character of the settlement approaches and existing amenity of residents (Hob Lane, Windmill Lane and Waste Lane) with considered treatment at the development parcel edges and surrounding POS; and
- Provides a strong, but accessible landscape buffer along the eastern site boundary.