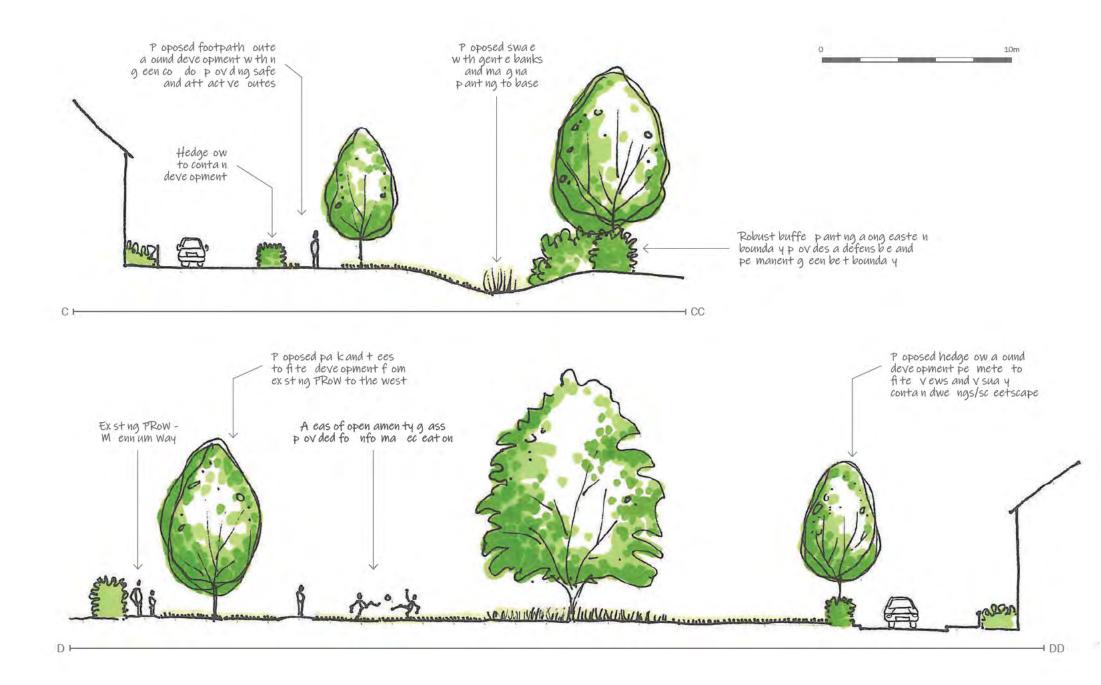

- Enhance and softens the currently 'raw' landscape and visual context across much of the site;
- Retain and celebrate the landscape fabric of greatest value and intactness to achieve a development with an attractive semi-rural character;
- Provides a generous and significant quantum and quality of open space on-site for recreational use, providing attractive connections to those further afield, for the both the existing and new community;
- In line with the emerging Policy objectives of BC4 and BC4 2ii (Emerging Solihull Local Plan), the development safeguards the character of the settlement approaches and existing amenity of residents (Hob Lane, Windmill Lane and Waste Lane) with considered treatment at the development parcel edges and surrounding POS; and
- Provides a strong, but accessible landscape buffer along the eastern site boundary.