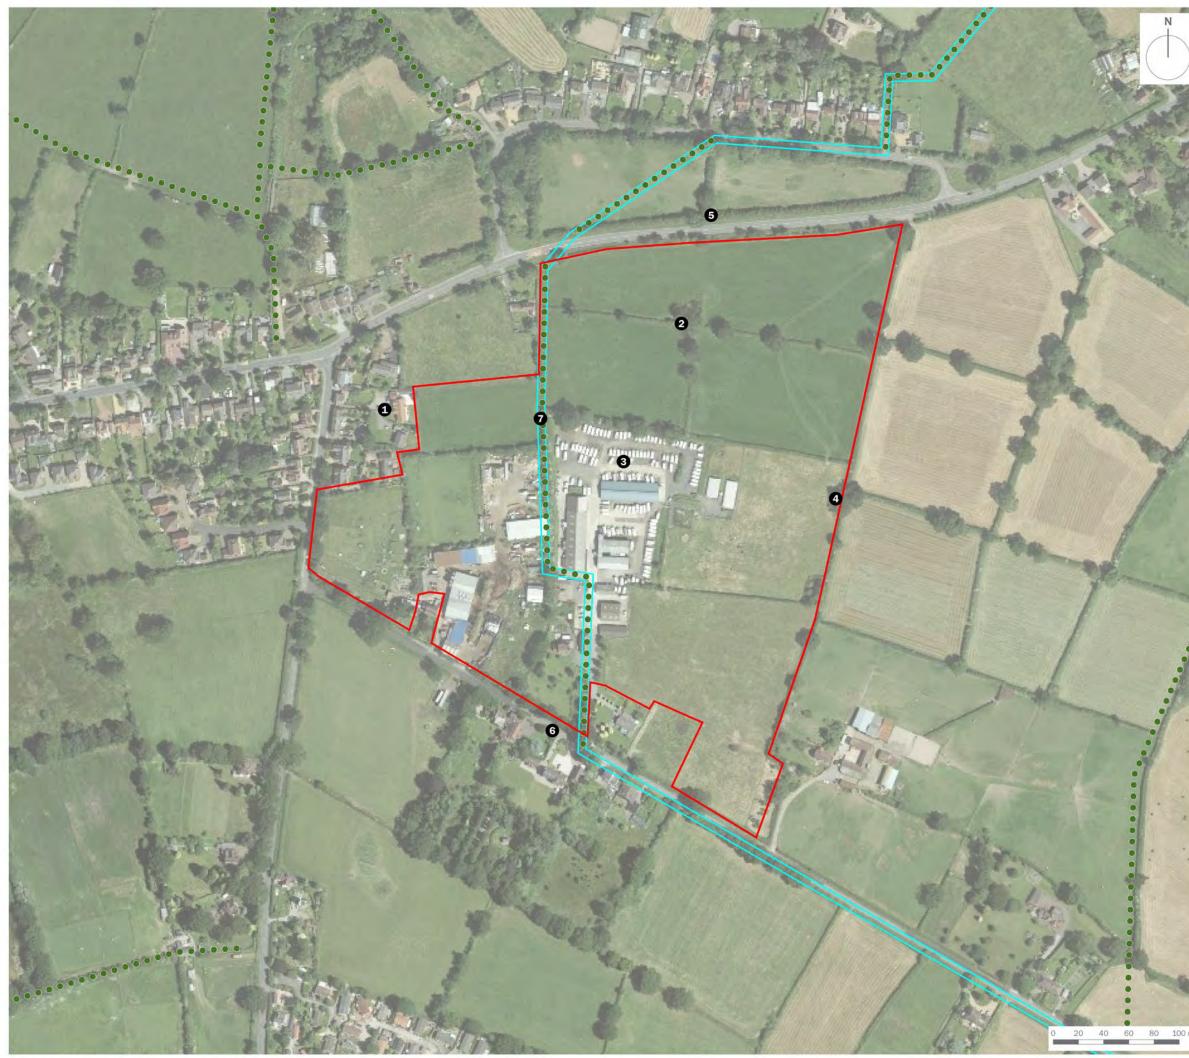

#### **Plan EDP 3: Site Character and Context**

| date           | 28 JULY 2023  | drawn by | AL |
|----------------|---------------|----------|----|
| drawing number | edp5006_d010b | checked  | WG |
| scale          | 1:3,000 @ A3  | QA       | GY |

edp

the environmental dimension partnership

Registered office: 01285 740427 - www.edp-uk.co.uk - info@edp-uk.co.uk

© The Environmental Dimension Partnership Ltd. © Crown copyright and database rights 2023 Ordnance Survey 0100031673