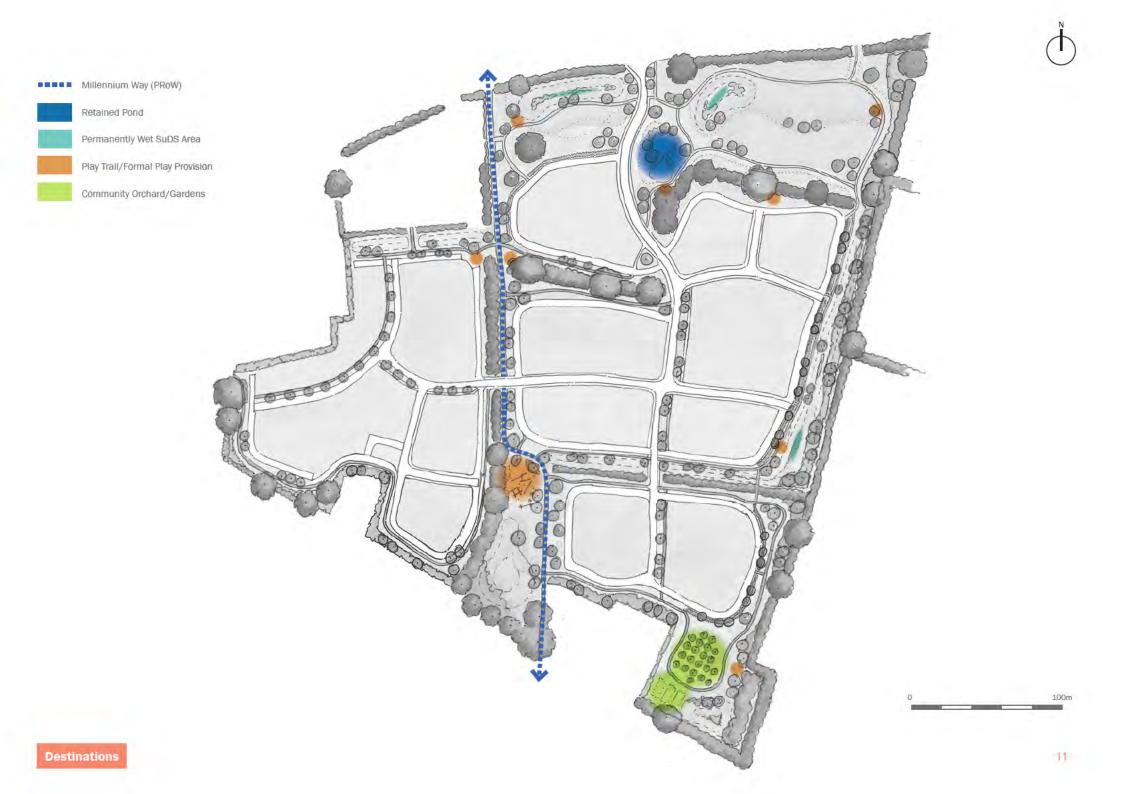

# Landscape Masterplan

This Landscape Strategy demonstrates how careful analysis of the environmental context, and positive engagement has given rise to a masterplan that is sympathetic to the growth requirements of Balsall Common whilst being respectful to its environmental context. Specifically, the proposals:

- Enhance and softens the currently 'raw' landscape and visual context across much of the site;
- Retain and celebrate the landscape fabric of greatest value and intactness to achieve a development with an attractive semi-rural character;
- Provides a generous and significant quantum and quality of open space on-site for recreational use, providing attractive connections to those further afield, for the both the existing and new community;
- In line with the emerging Policy objectives of BC4 and BC4 2ii (Emerging Solihull Local Plan), the development safeguards the character of the settlement approaches and existing amenity of residents (Hob Lane, Windmill Lane and Waste Lane) with considered treatment at the development parcel edges and surrounding POS; and
- Provides a strong, but accessible landscape buffer along the eastern site boundary.