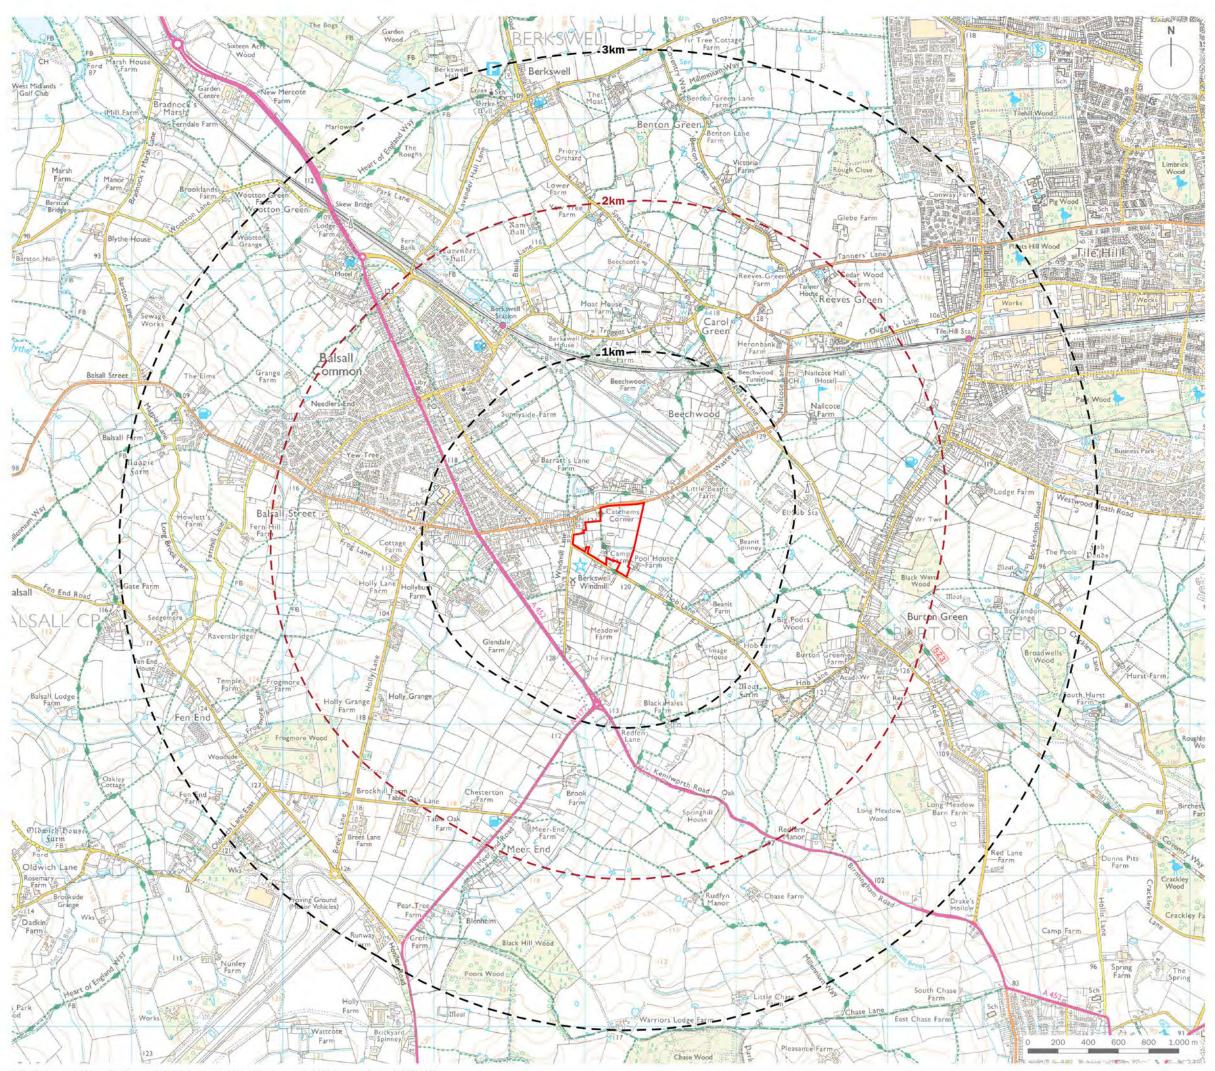

This page has been left blank intentionally

© The Environmental Dimension Partnership Ltd. © Crown copyright and database rights 2023 Ordnance Survey 0100031673

Site Boundary

Range Rings (at 1km intervals)

2km Detailed Study Area