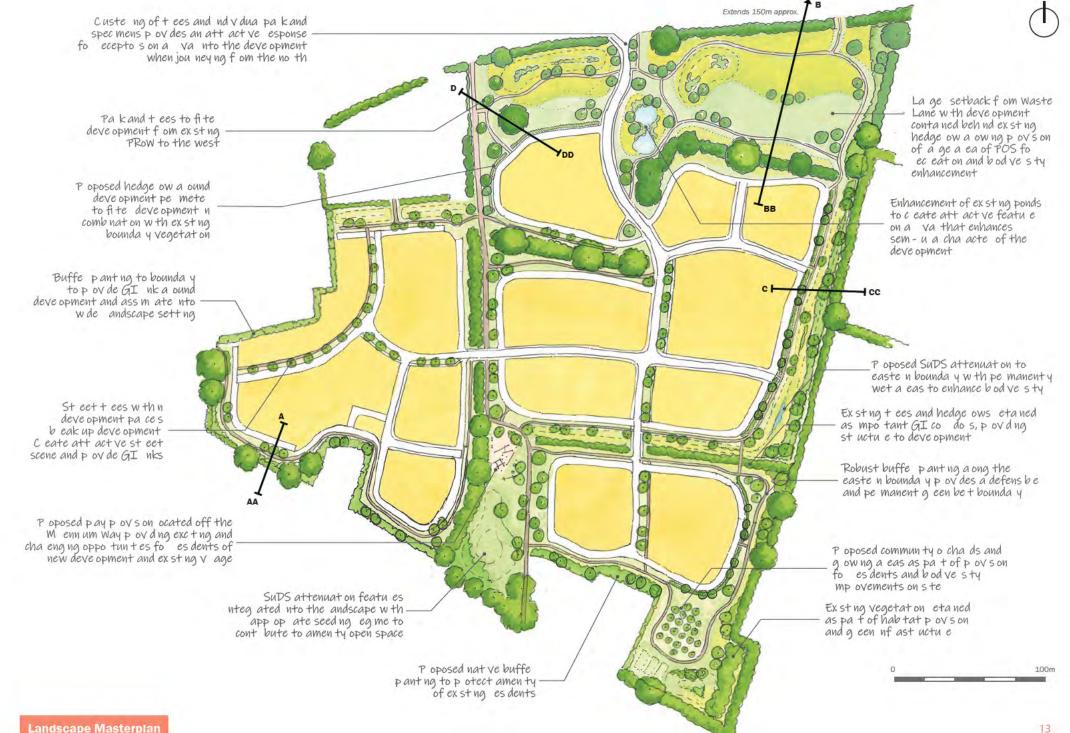

# Landscape Masterplan

This Landscape Strategy demonstrates how careful analysis of the environmental context, and positive engagement has given rise to a masterplan that is sympathetic to the growth requirements of Balsall Common whilst being respectful to its environmental context. Specifically, the proposals:

- Enhance and softens the currently 'raw' landscape and visual context across much of the site;
- Retain and celebrate the landscape fabric of greatest value and intactness to achieve a development with an attractive semi-rural character;
- Provides a generous and significant quantum and quality of open space on-site for recreational use, providing attractive connections to those further afield, for the both the existing and new community;
- In line with the emerging Policy objectives of BC4 and BC4 2ii (Emerging Solihull Local Plan), the development safeguards the character of the settlement approaches and existing amenity of residents (Hob Lane, Windmill Lane and Waste Lane) with considered treatment at the development parcel edges and surrounding POS; and
- Provides a strong, but accessible landscape buffer along the eastern site boundary.

Exst ng hedge ows and t ees suppemented by fu the pant ng to st engthen boundayt eatment

0

10m