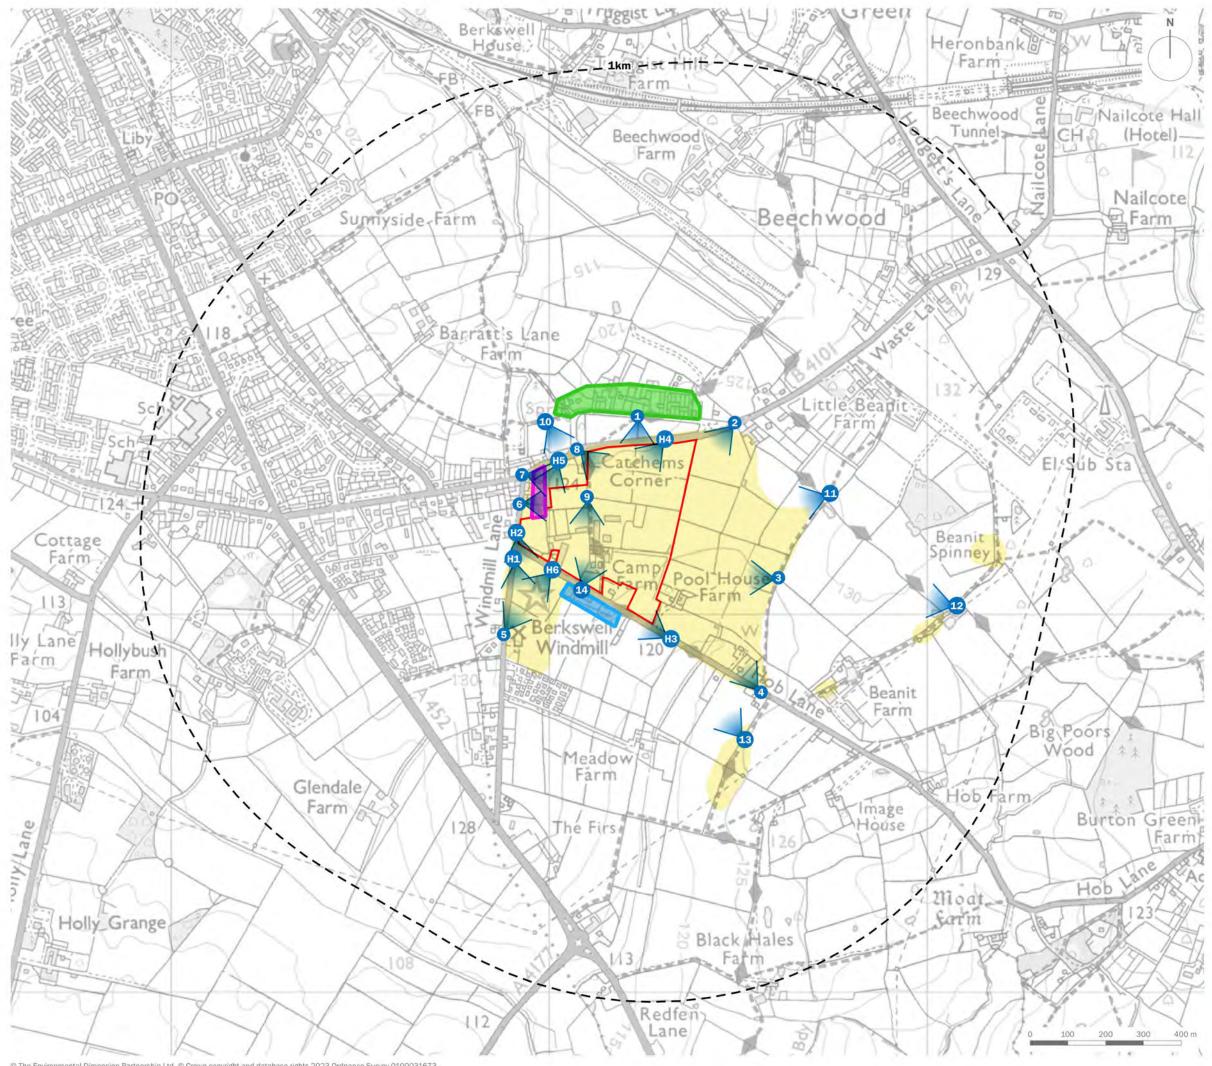

#### Plan EDP 4: Findings of Visual Appraisal

| date           | 24 JULY 2023  | drawn by | NWa |
|----------------|---------------|----------|-----|
| drawing number | edp5006_d009c | checked  | WGa |
| scale          | 1:10,000 @ A3 | QA       | JFr |

the environmental dimension partnership

Registered office: 01285 740427 - www.edp-uk.co.uk - info@edp-uk.co.uk

the environmental dimension partnership

CARDIFF 02921 671900

CHELTENHAM 01242 903110

CIRENCESTER 01285 740427