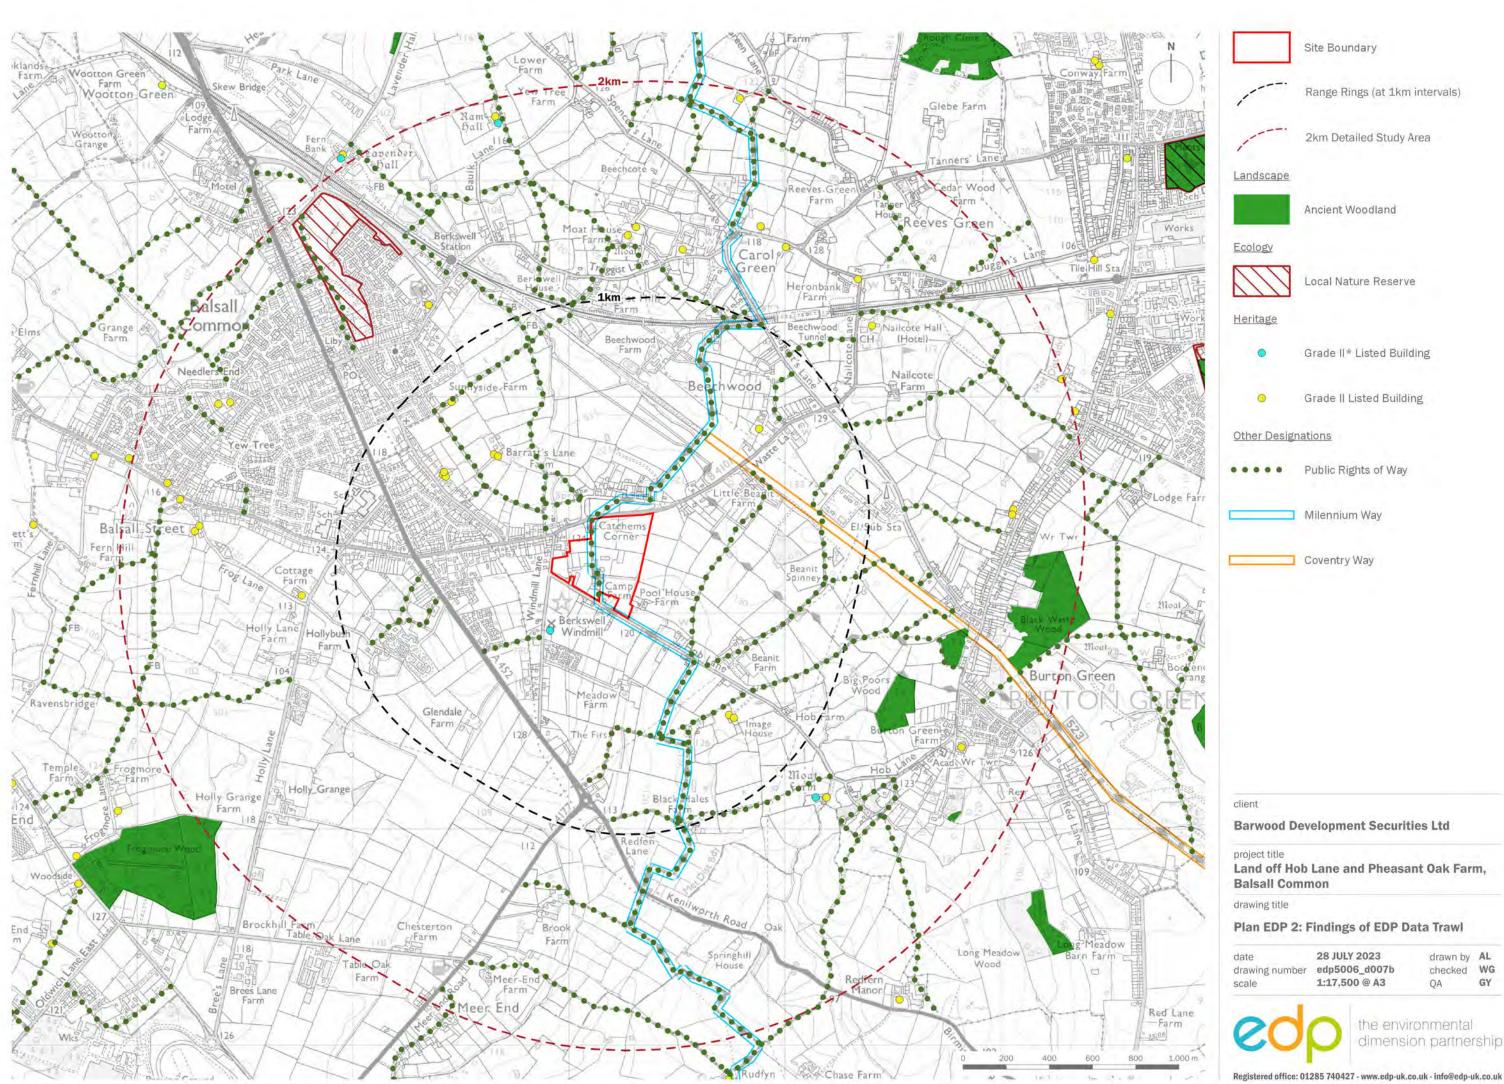

#### **Plan EDP 3: Site Character and Context**

| date           | 28 JULY 2023  | drawn by | AL |
|----------------|---------------|----------|----|
| drawing number | edp5006_d010b | checked  | WG |
| scale          | 1:3,000 @ A3  | QA       | GY |

edp

the environmental dimension partnership

Registered office: 01285 740427 - www.edp-uk.co.uk - info@edp-uk.co.uk

© The Environmental Dimension Partnership Ltd. © Crown copyright and database rights 2023 Ordnance Survey 0100031673