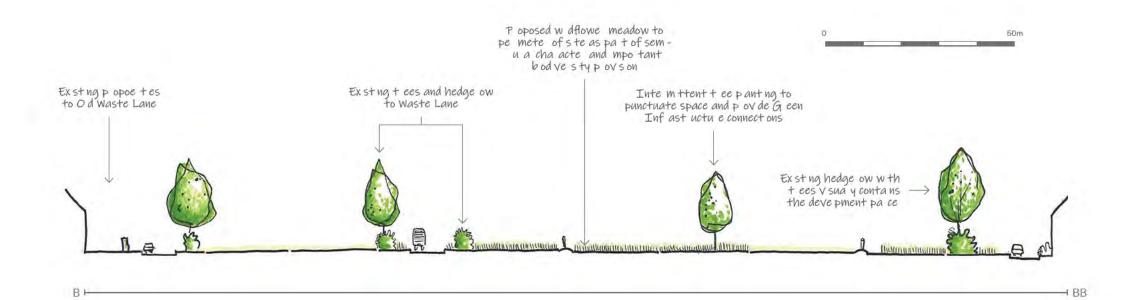

- Enhance and softens the currently 'raw' landscape and visual context across much of the site;
- Retain and celebrate the landscape fabric of greatest value and intactness to achieve a development with an attractive semi-rural character;
- Provides a generous and significant quantum and quality of open space on-site for recreational use, providing attractive connections to those further afield, for the both the existing and new community;
- In line with the emerging Policy objectives of BC4 and BC4 2ii (Emerging Solihull Local Plan), the development safeguards the character of the settlement approaches and existing amenity of residents (Hob Lane, Windmill Lane and Waste Lane) with considered treatment at the development parcel edges and surrounding POS; and
- Provides a strong, but accessible landscape buffer along the eastern site boundary.

Exst ng hedge ows and t ees suppemented by fu the pant ng to st engthen boundayt eatment

0

10m