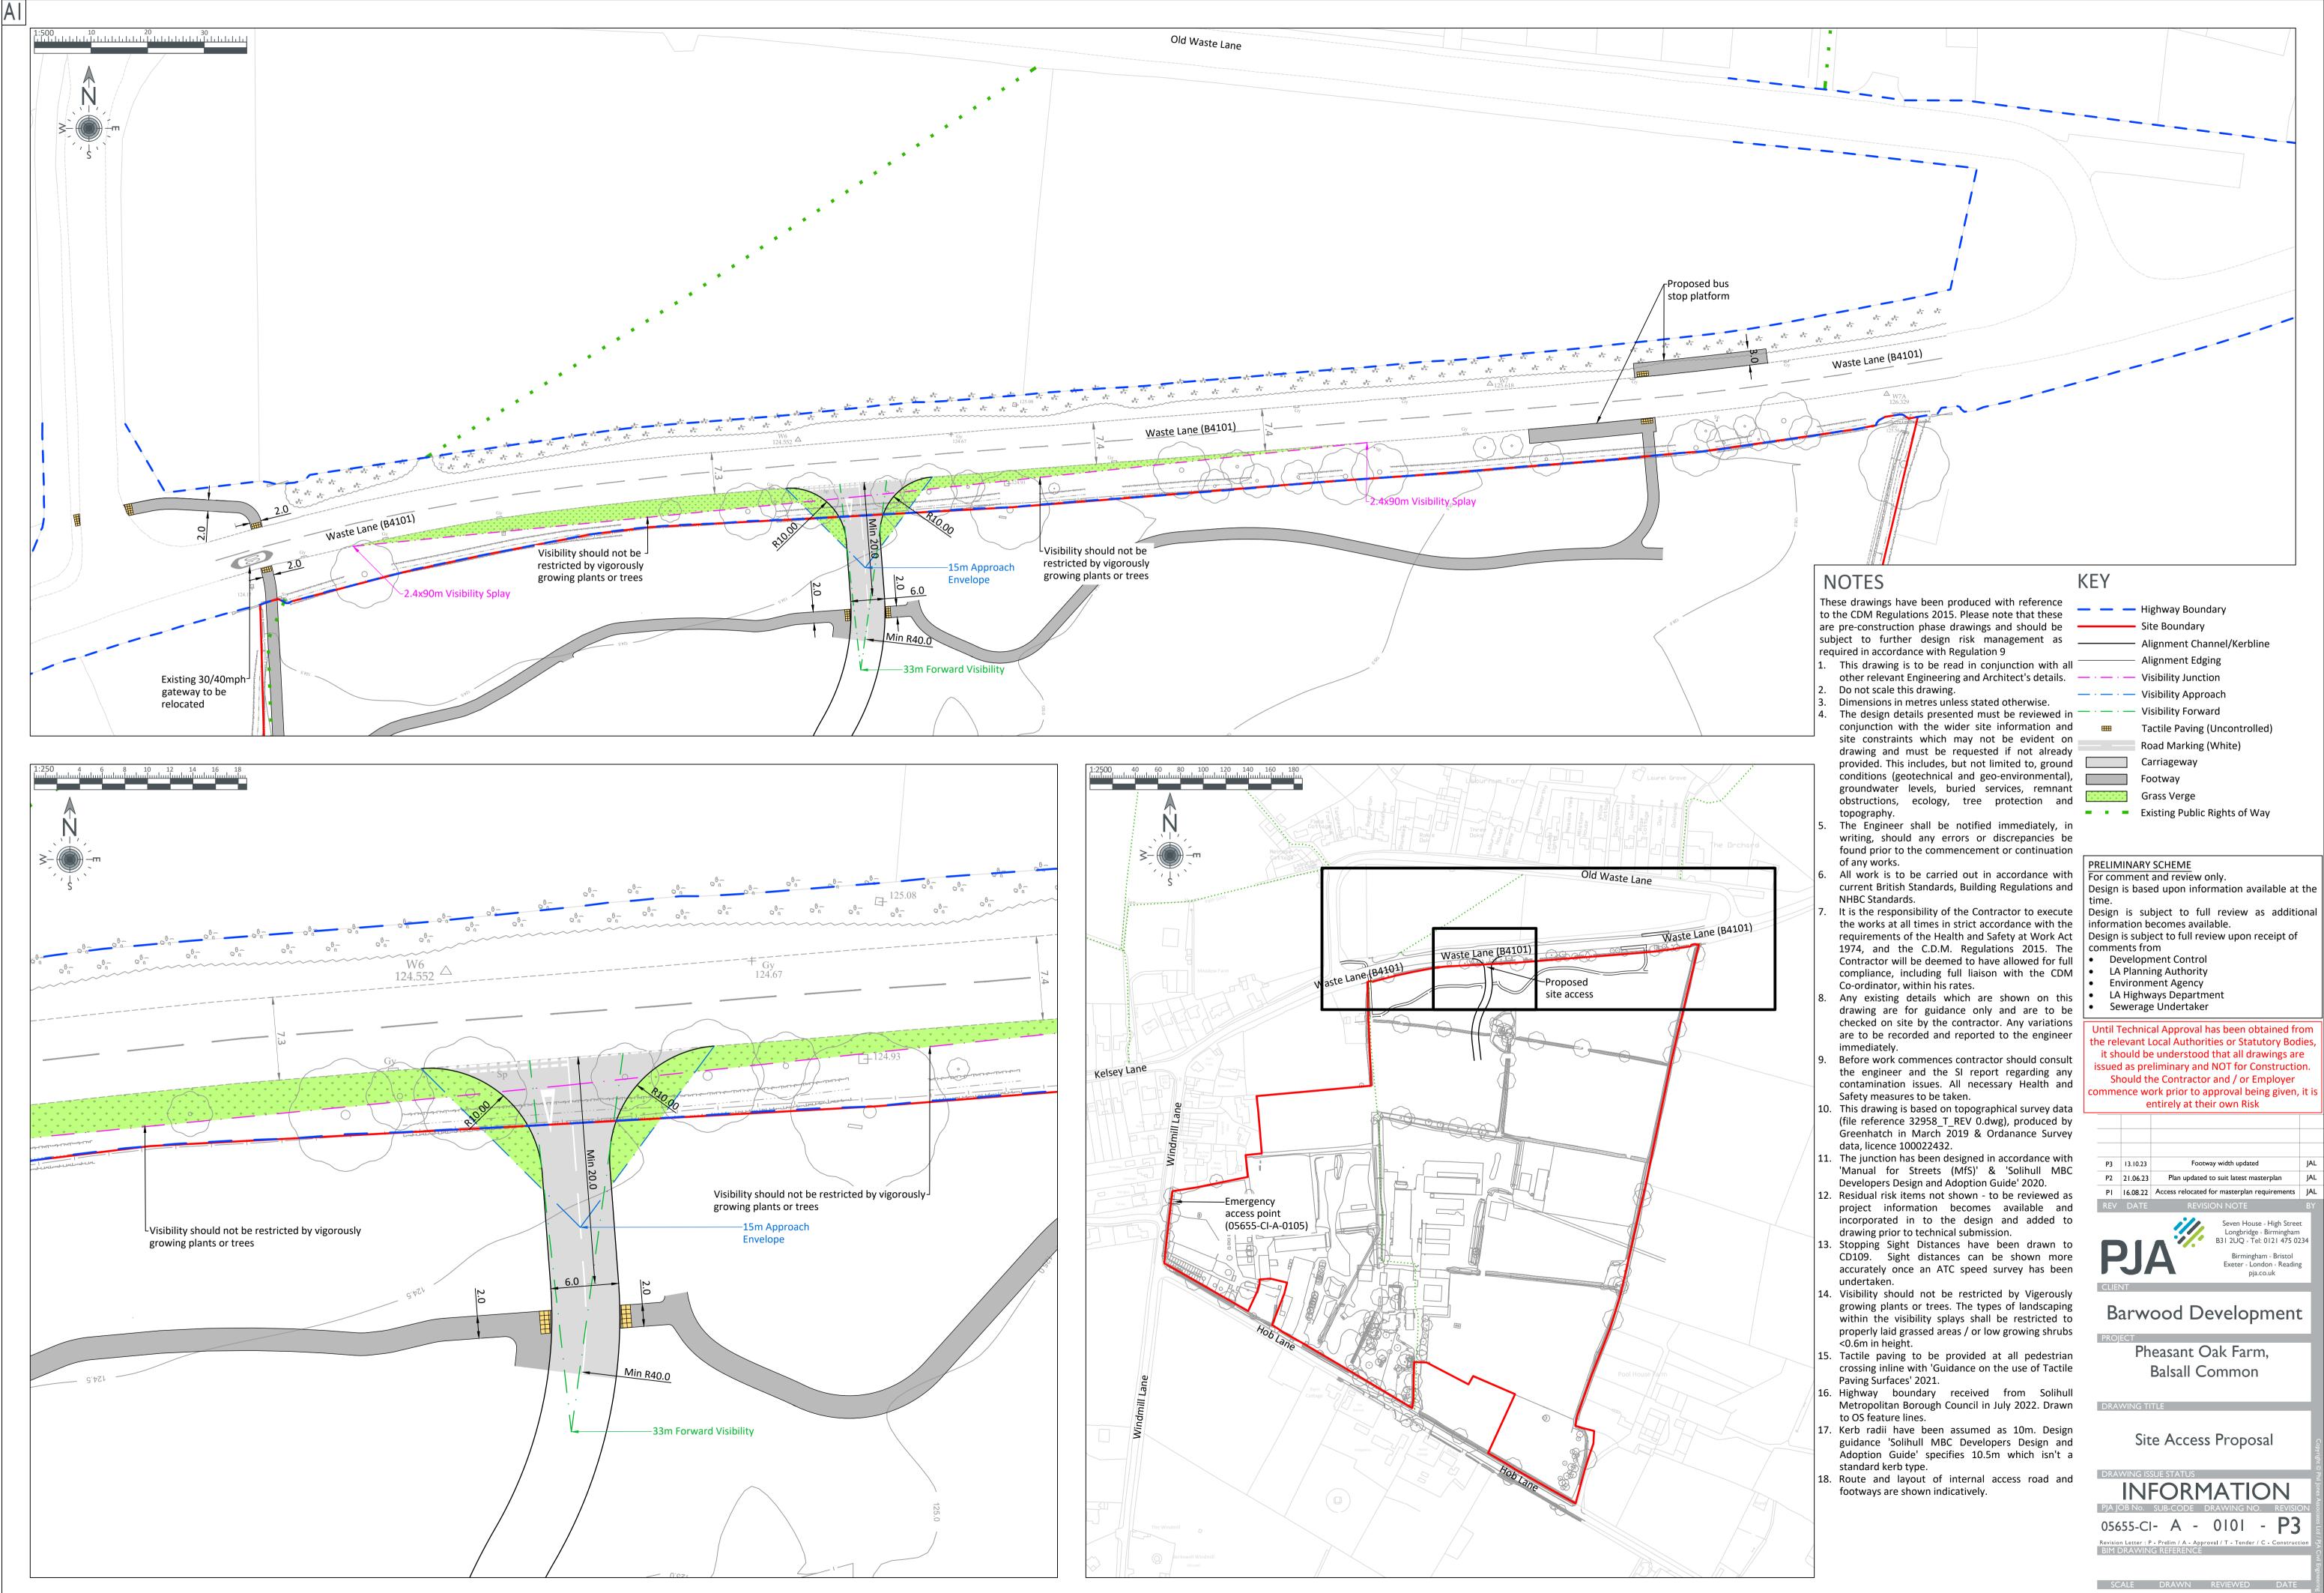

|          | Highway Boundary              |
|----------|-------------------------------|
|          | Site Boundary                 |
|          | Alignment Channel/Kerbline    |
|          | Alignment Edging              |
|          | Visibility Junction           |
| <u> </u> | Visibility Approach           |
| <u> </u> | Visibility Forward            |
|          | Tactile Paving (Uncontrolled) |
|          | Road Marking (White)          |
|          | Carriageway                   |
|          | Footway                       |
|          | Grass Verge                   |
|          | Existing Public Rights of Way |

Until Technical Approval has been obtained from the relevant Local Authorities or Statutory Bodies. it should be understood that all drawings are issued as preliminary and NOT for Construction.

| P3                                                                                                                                                             | 13.10.23 | Footway width updated                        |    |  |
|----------------------------------------------------------------------------------------------------------------------------------------------------------------|----------|----------------------------------------------|----|--|
| P2                                                                                                                                                             | 21.06.23 | Plan updated to suit latest masterplan       |    |  |
| ΡI                                                                                                                                                             | 16.08.22 | Access relocated for masterplan requirements |    |  |
| REV                                                                                                                                                            | DATE     | REVISION NOTE                                | BY |  |
| RUSA<br>Seven House - High Street<br>Longbridge - Birmingham<br>B31 2UQ - Tel: 0121 475 0234<br>Birmingham - Bristol<br>Exeter - London - Reading<br>pja.co.uk |          |                                              |    |  |

| DRAWING TITLE                                                                                                                                                                               |           |            |            |  |  |  |  |
|---------------------------------------------------------------------------------------------------------------------------------------------------------------------------------------------|-----------|------------|------------|--|--|--|--|
| Site Access Proposal                                                                                                                                                                        |           |            |            |  |  |  |  |
| DRAWING ISSU                                                                                                                                                                                | JE STATUS |            |            |  |  |  |  |
| INFORMATION<br>PJA JOB No. SUB-CODE DRAWING NO. REVISION<br>05655-CI- A - 0101 - P3<br>Revision Letter : P - Prelim / A - Approval / T - Tender / C - Construction<br>BIM DRAWING REFERENCE |           |            |            |  |  |  |  |
| PJA JOB No.                                                                                                                                                                                 | SUB-CODE  | DRAWING NO | . REVISION |  |  |  |  |
| 05655-CI-                                                                                                                                                                                   | - A -     | 0101       | - P3       |  |  |  |  |
| Revision Letter : P - Prelim / A - Approval / T - Tender / C - Construction                                                                                                                 |           |            |            |  |  |  |  |
|                                                                                                                                                                                             |           |            |            |  |  |  |  |
| SCALE                                                                                                                                                                                       | DRAWN     | REVIEWED   | DATE       |  |  |  |  |
| AI@As Shown                                                                                                                                                                                 | JAL       | AN         | 09.08.22   |  |  |  |  |