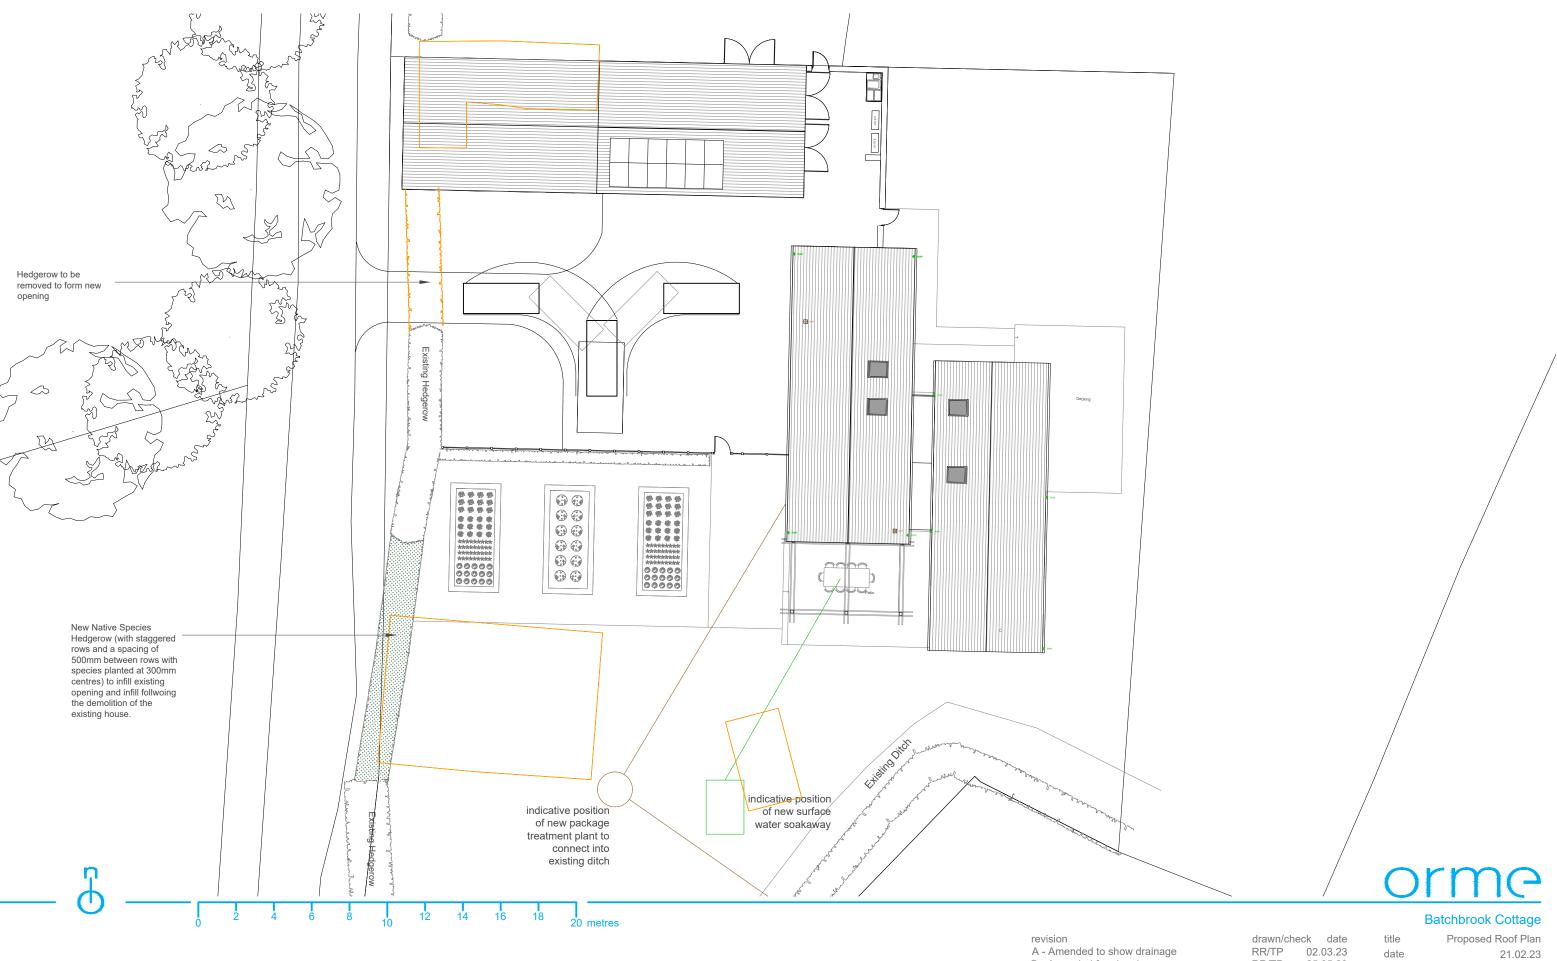

The title, copyright and confidential information in this document belongs to Orme Limited, all rights reserved. All dimensions to be checked on site before work commences and any discrepancies reported to the Architect immediately. This drawing is to be read in conjunction with other documents issued by the Architect.

revision drawn/check date title Production A - Amended to show drainage RR/TP 02.03.23 date
B - Amended for planning RR/TP 25.05.23 cale
C - Amended to show hedgerow RR/TP 25.07.23 drawn/checked
D - Amended for variation of condition RR/TP 20.10.23

1763/005 revD

1:200 @ A3

RR/TP

Planning