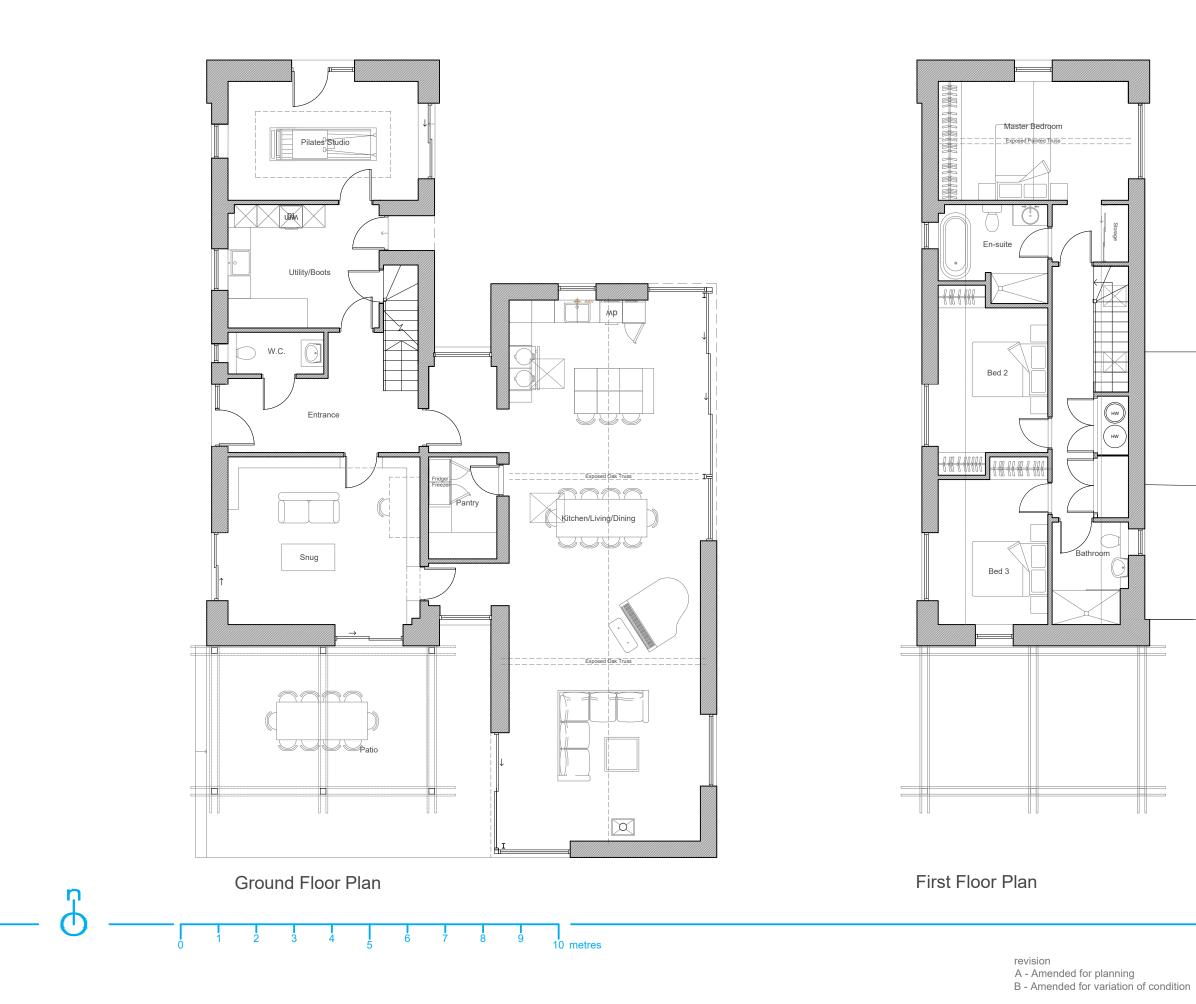

## Batchbrook Cottage

drawn/check date RR/TP02.03.23RR/TP20.10.23

|               |     | -                       |  |  |
|---------------|-----|-------------------------|--|--|
| title         |     | Proposed Plan           |  |  |
| date          |     | 16.01.202               |  |  |
| scale         |     | 1:100@A                 |  |  |
| drawn/checked |     | RR/TF                   |  |  |
| drg           | 176 | 63/030 <sup>rev</sup> E |  |  |
| Planning      |     |                         |  |  |