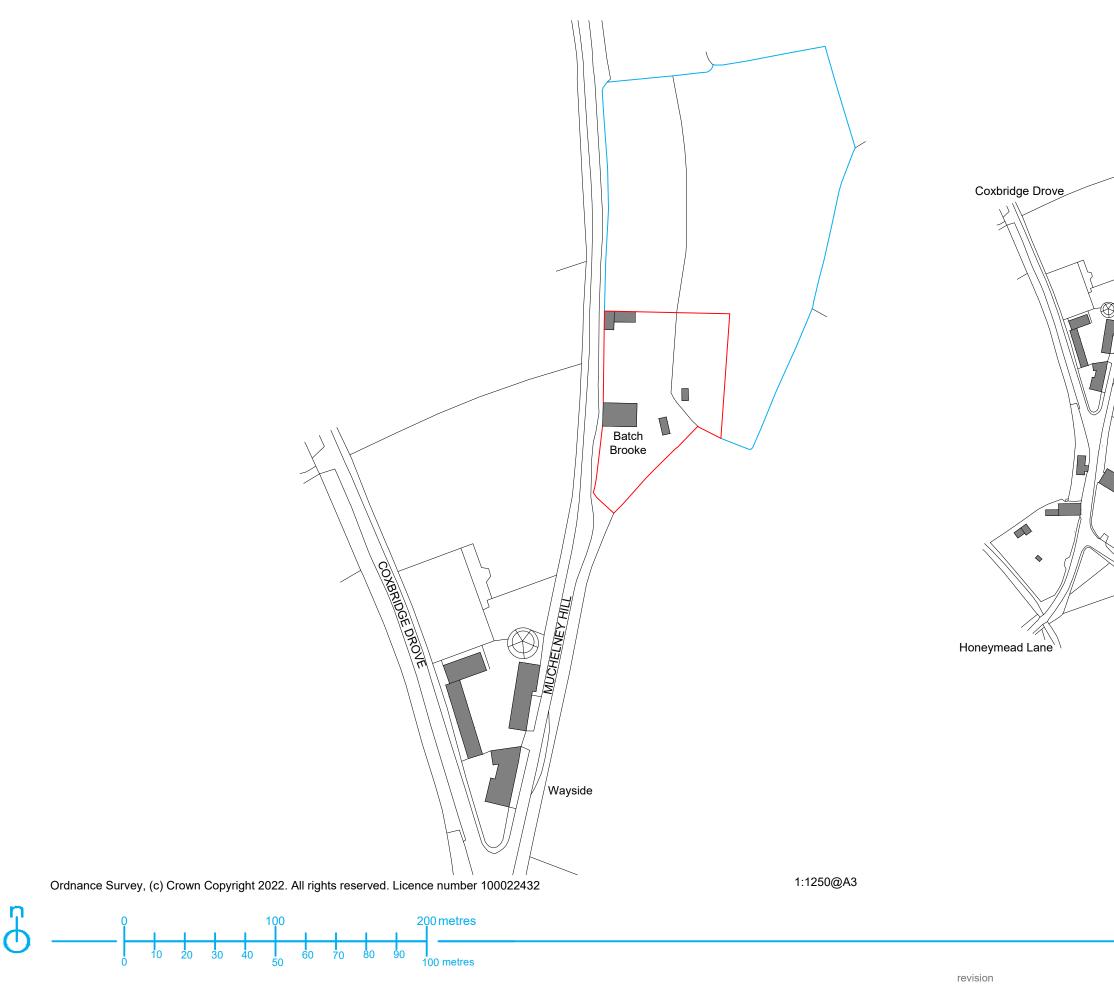

## Muchelney Hill Batchbrook Cottage

1:2500@A3

## **Batchbrook Cottage**

title Location Plan date 30.09.22 1:1250/1:2500@A3 scale OM/TP drawn/checked drg 1763/001 rev \* Planning

drawn/check date

Mill Farm Barns, Tuckers Lane, Baltonsborough, Glastonbury, BA6 8RH :: t 01458 445100 :: info@orme-architecture.com