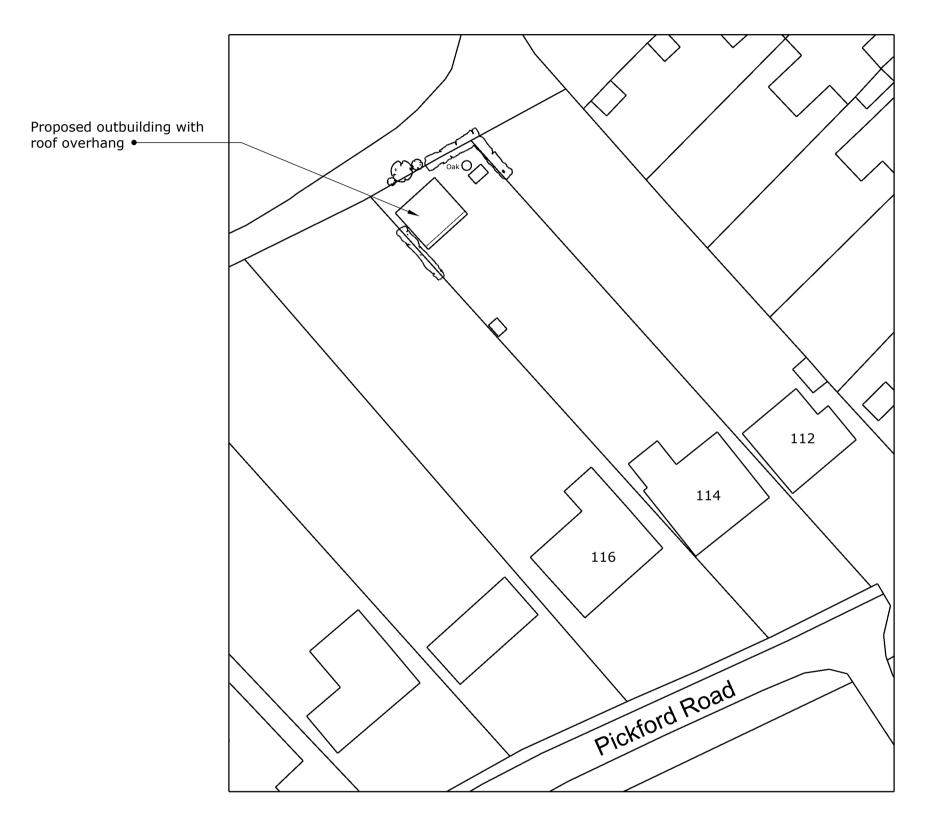

## **Proposed Block Plan 1:500**

Crown copyright and database rights OS 100042766

|  | SHEET<br>NO. 02 | Proposed Block Plan<br>1:500 @ A3 | <b>PROJECT NO.</b><br>20.82 | <b>ізѕие</b><br>18.10.23 | 114 PICKFORD ROAD, MARKYATE<br>AL3 8RL<br>FOR PLANNING PURPOSES ONLY | R L Planning 🕤 |
|--|-----------------|-----------------------------------|-----------------------------|--------------------------|----------------------------------------------------------------------|----------------|
|--|-----------------|-----------------------------------|-----------------------------|--------------------------|----------------------------------------------------------------------|----------------|