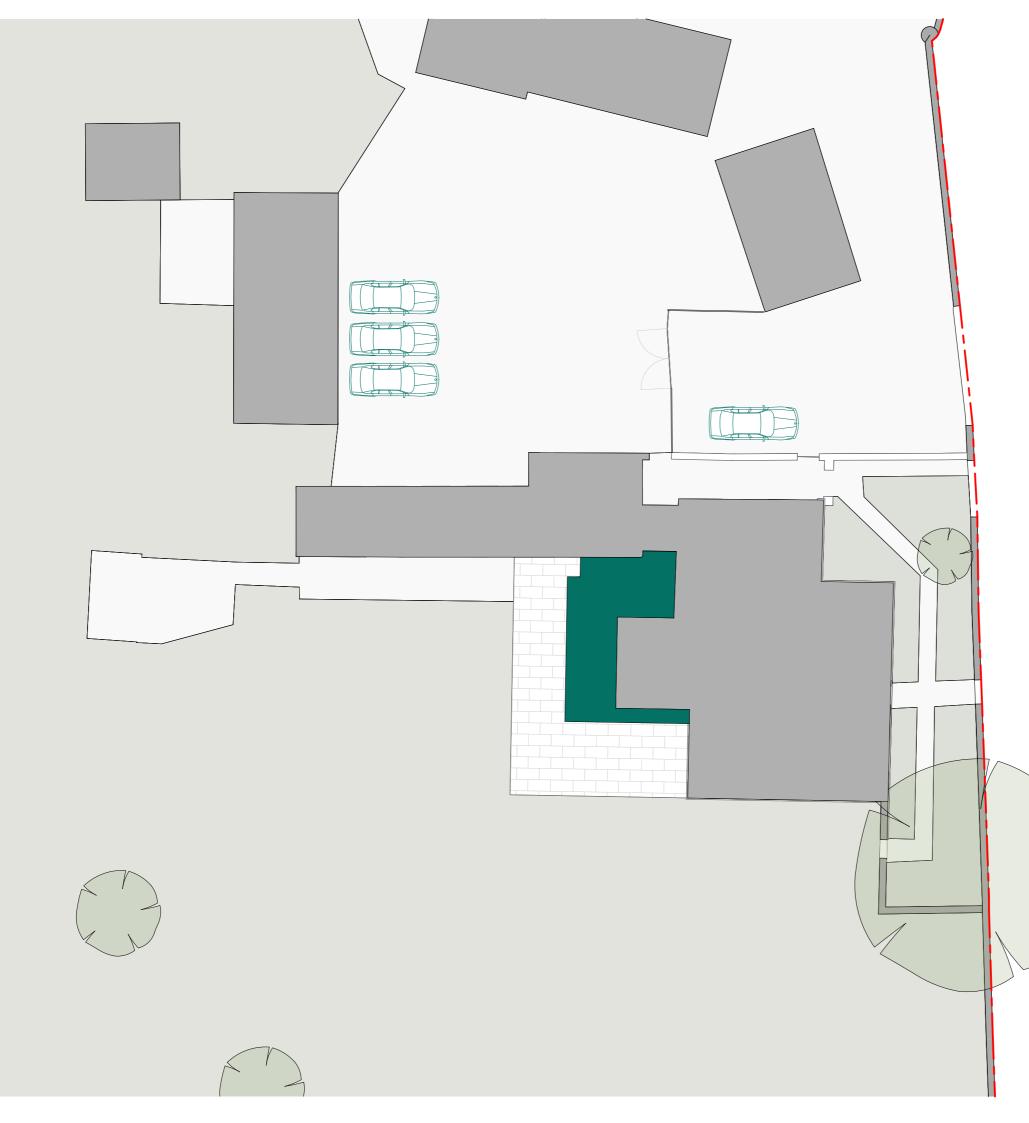

## Proposed Site Plan

| Revision | Date       | Details                          |
|----------|------------|----------------------------------|
| PL-1     | 18/08/2023 | Issued to client                 |
| PL-2     | 26/10/2023 | Car parking allocation indicated |
|          |            |                                  |

## Beck - Rookery Farmhouse

Project Number 1423

Stage: Drawing:

Project Leader GH Scale 1:200 @ A3 Drawing Number

Masters Court 1st Floor Church Road Thame OX9 3FA info@hollandgreen.co.uk hollandgreen.co.uk Project Address Rookery Farmhouse, The Hill, Hurstbourne Tarrant, Andover