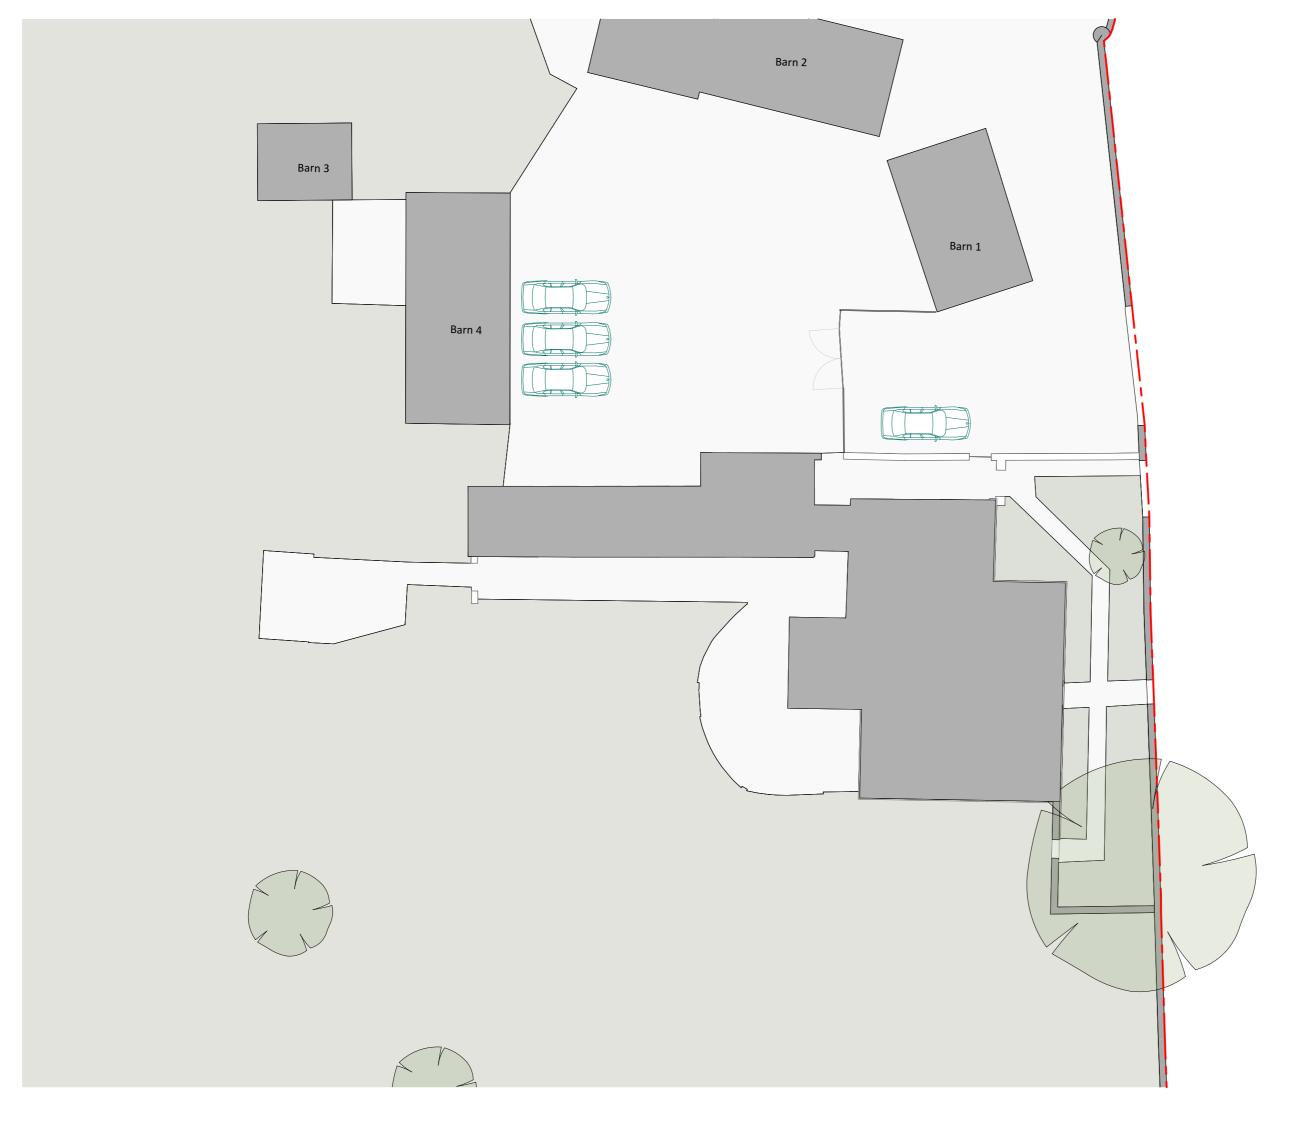

## **PLANNING**

Existing Site Plan

| Revision | Date       | Details                          |
|----------|------------|----------------------------------|
| PL-1     | 18/08/2023 | Issued to client                 |
| PL-2     | 26/10/2023 | Car parking allocation indicated |
|          |            |                                  |
|          |            |                                  |
|          |            |                                  |
|          |            |                                  |
|          |            |                                  |

**Beck - Rookery Farmhouse** 

Project Number 1423 Project Leader

Project Address Rookery Farmhouse, The Hill, Hurstbourne Tarrant, Andover

GH

1:200 @ A3

26 October 2023

Drawing Number

021-100