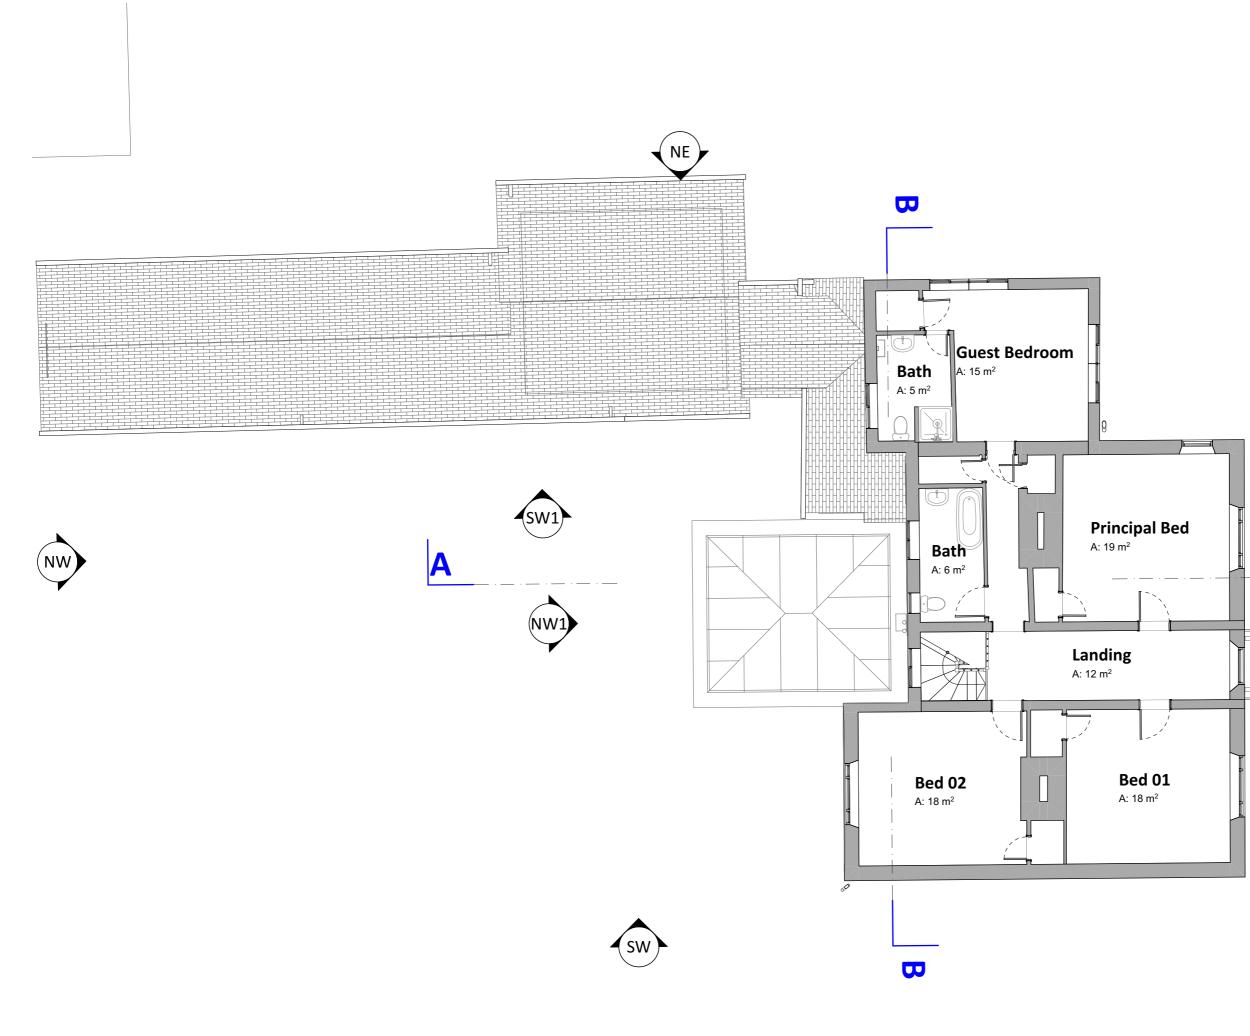

## **Existing First Floor**

| Revision | Date       | Details          |
|----------|------------|------------------|
| PL-1     | 18/08/2023 | Issued to client |
|          |            |                  |
|          |            |                  |
|          |            |                  |
|          |            |                  |
|          |            |                  |

## Beck - Rookery Farmhouse

Project Address Rookery Farmhouse, The Hill, Hurstbourne Tarrant, Andover

Project Number

Stage

Drawing:

1423 Project Leader GH

Scale 1:100 @ A3 Drawing Number

Masters Court 1st Floor Church Road Thame OX9 3FA info@hollandgreen.co.uk hollandgreen.co.uk