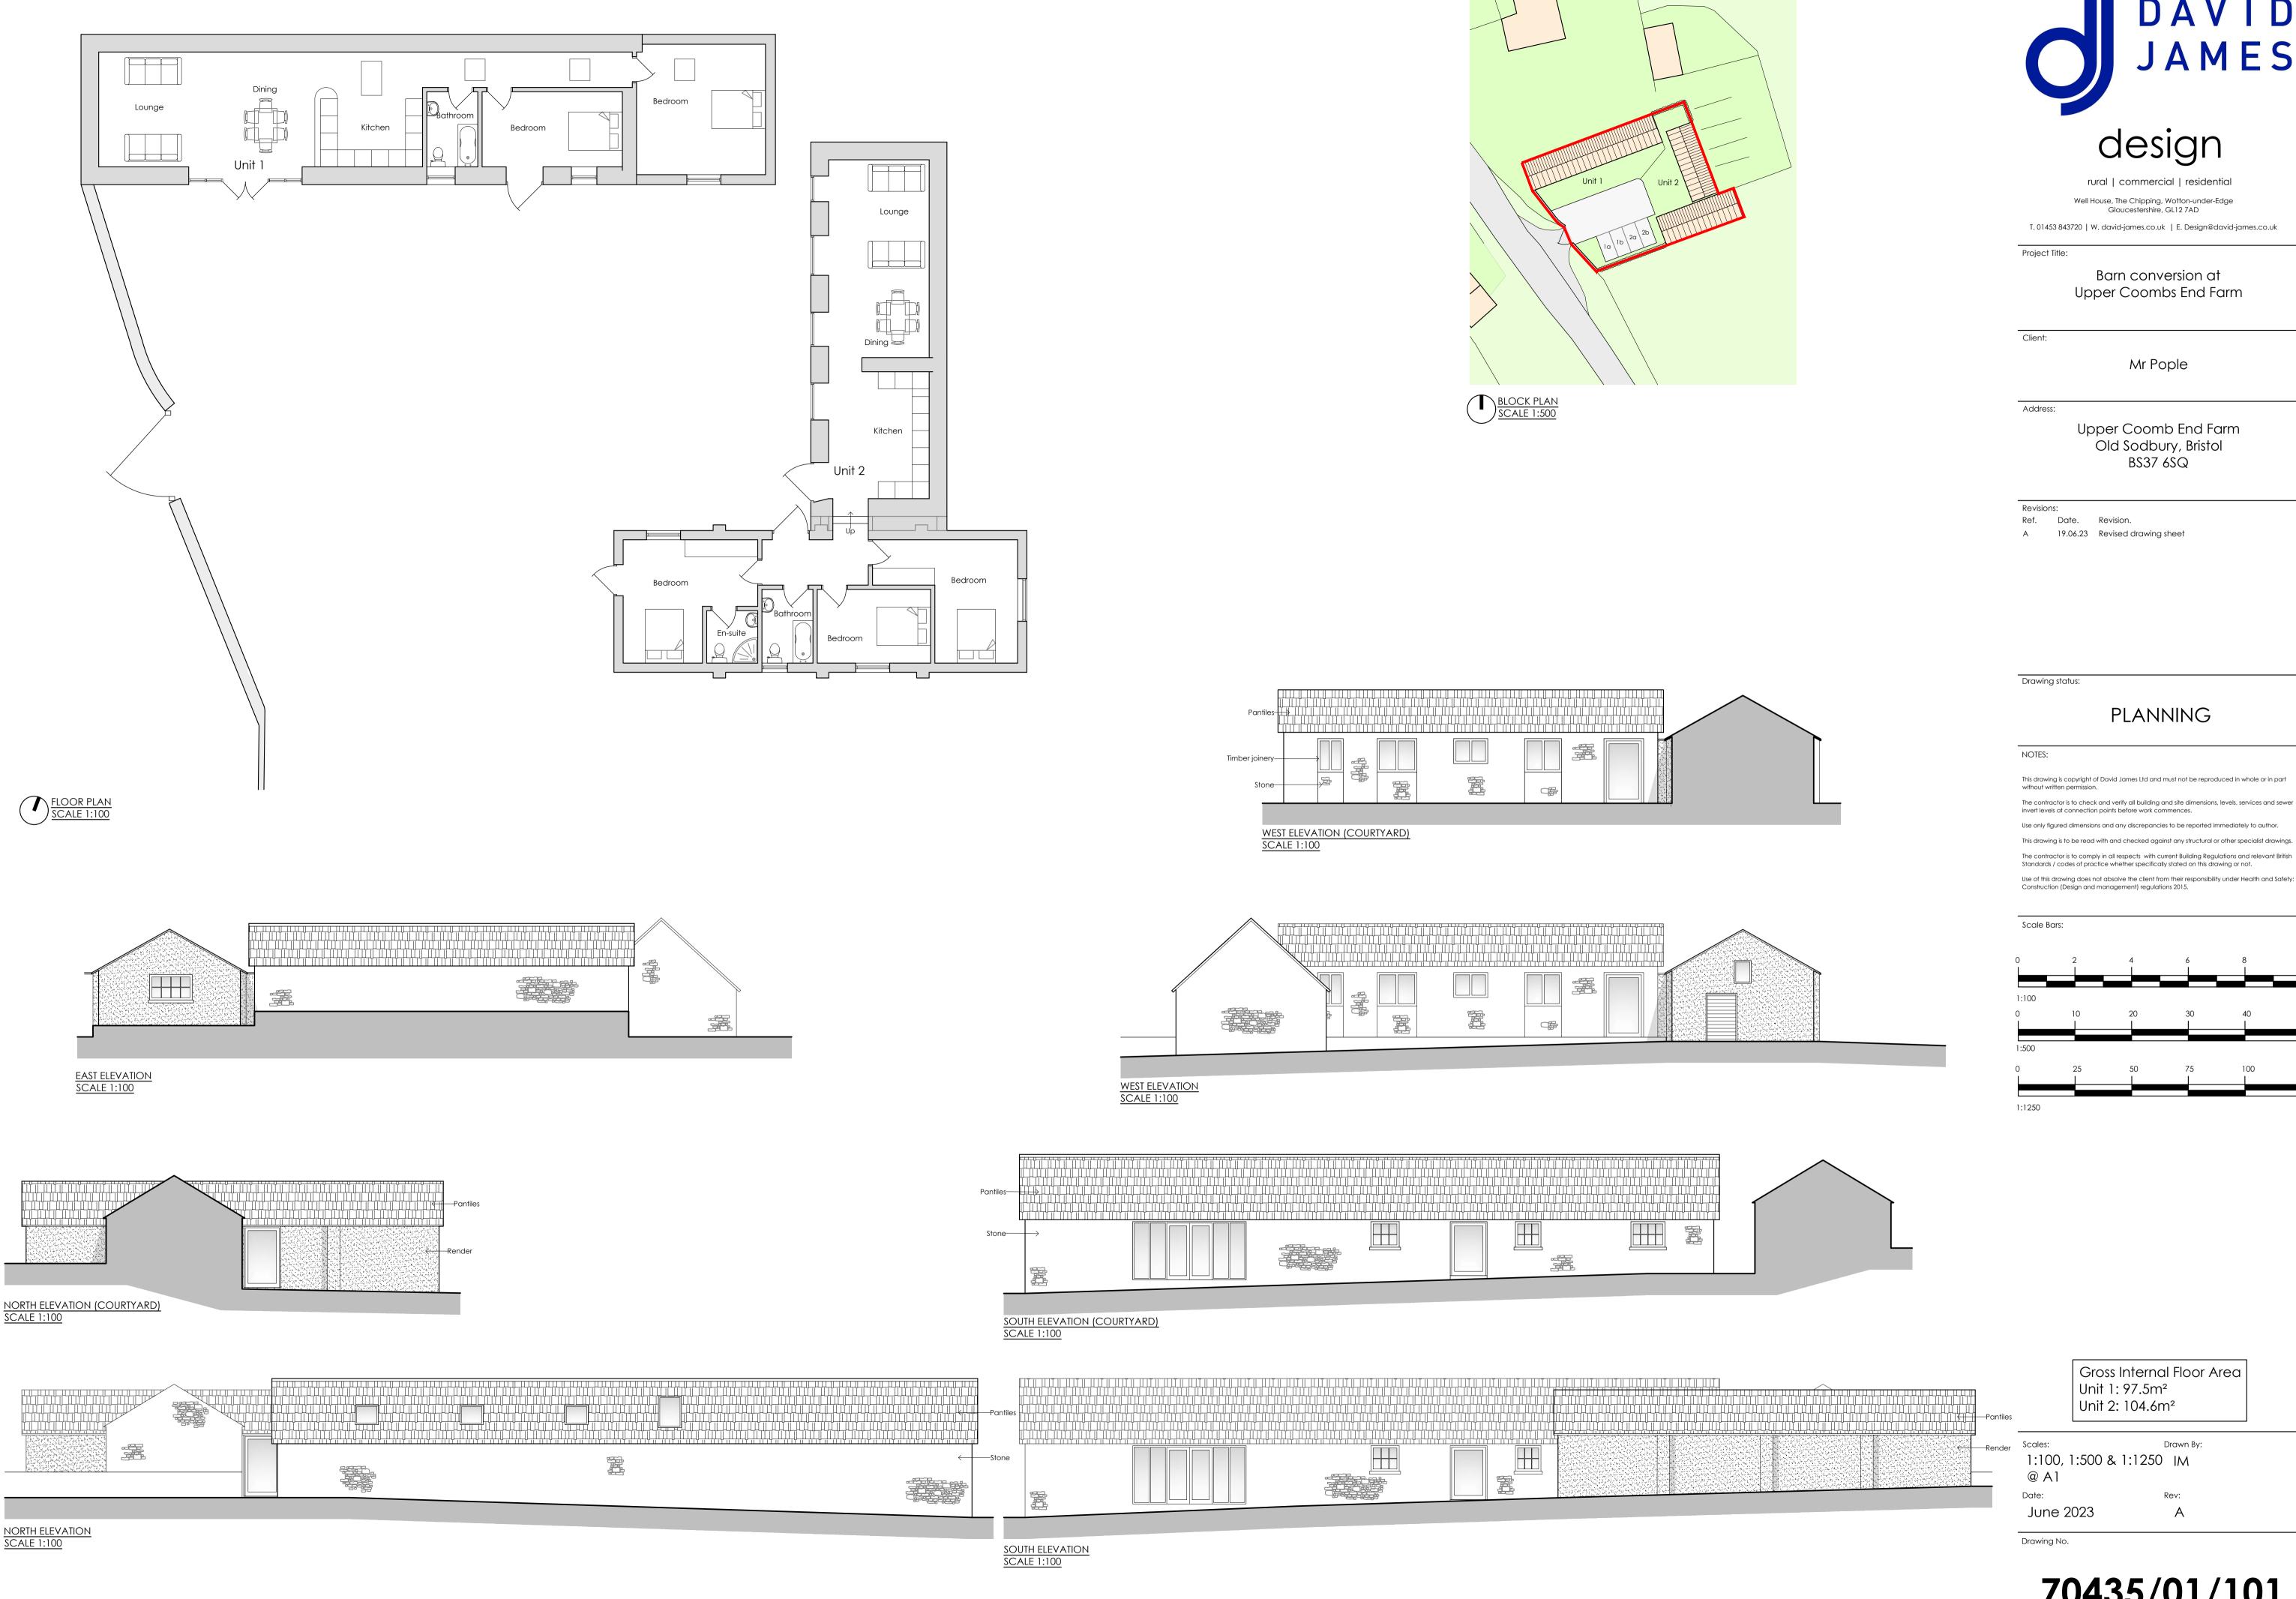

rural | commercial | residential Well House, The Chipping, Wotton-under-Edge Gloucestershire, GL12 7AD

T. 01453 843720 | W. david-james.co.uk | E. Design@david-james.co.uk

Project Title:

Barn conversion at Upper Coombs End Farm

Mr Pople

Upper Coomb End Farm Old Sodbury, Bristol BS37 6SQ

Ref. Date.

A 19.06.23 Revised drawing sheet

Revision.

Drawing status:

## PLANNING

This drawing is copyright of David James Ltd and must not be reproduced in whole or in part

The contractor is to check and verify all building and site dimensions, levels, services and sewer  $\,$ invert levels at connection points before work commences. Use only figured dimensions and any discrepancies to be reported immediately to author. This drawing is to be read with and checked against any structural or other specialist drawings. Standards / codes of practice whether specifically stated on this drawing or not.

Gross Internal Floor Area Unit 1: 97.5m<sup>2</sup> Unit 2: 104.6m<sup>2</sup>

1:100, 1:500 & 1:1250 IM @ A1

June 2023

70435/01/101