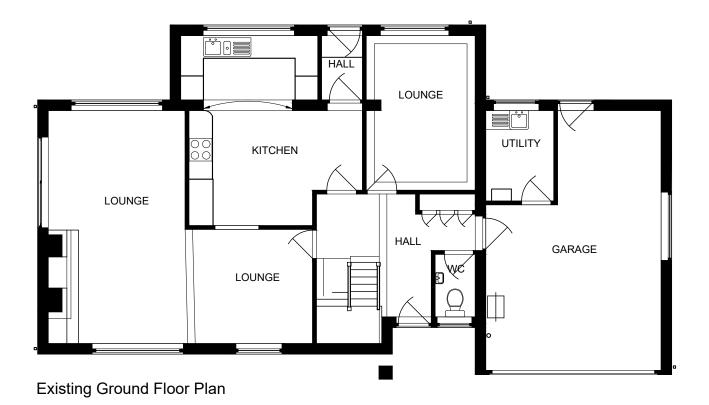

## Existing Floor Plans

 Existing Floor Plans

 Mr & Mrs Taylor
 REV OCT '23

DRAWN CHECKED SCALE
PRL 1:100 @ A3

The copyright of this drawing and design is vested in the Architect and must not be copied or reproduced without written consent.