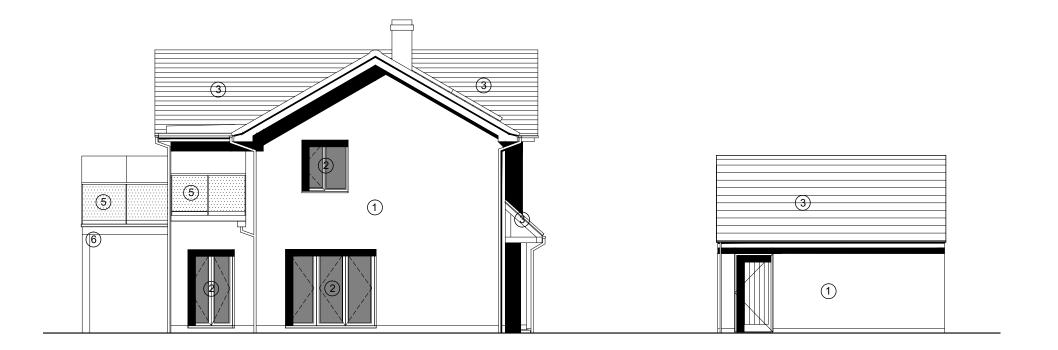

## **Proposed West Elevation**

**Proposed East Elevation** 

**Proposed Elevations** 

## Notes:

KEY:

- 1 RENDER, COLOUR TO BE CONFIRMED.
- PPC DOUBLE GLAZED ALUMINIUM WINDOWS, COLOUR TO BE CONFIRMED.
- 3 NEW TILED ROOF TO MATCH EXISTING.
- (4) PHOTOVOLTAIC/ SOLAR PANELS
- (5) GLASS BALUSTRADE
- 6 OAK FRAME