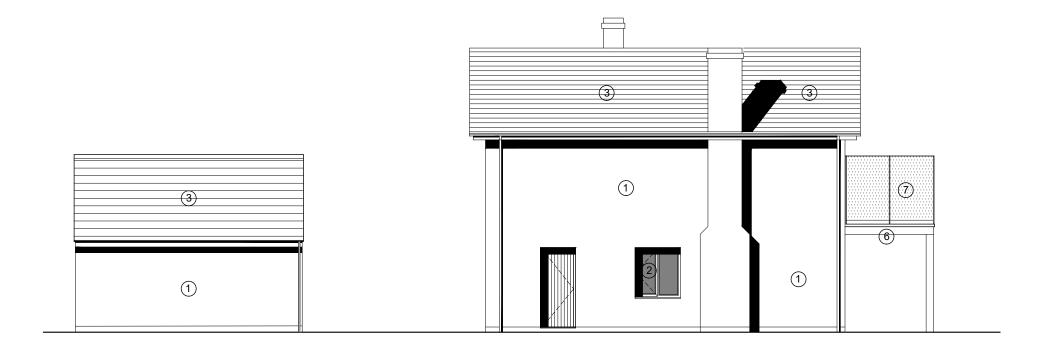

## **Proposed West Elevation**

**Proposed East Elevation** 

**Proposed Elevations** 

## Notes:

KEY:

- 1 RENDER, COLOUR TO BE CONFIRMED.
- PPC DOUBLE GLAZED ALUMINIUM WINDOWS, COLOUR TO BE CONFIRMED.
- 3 NEW TILED ROOF TO MATCH EXISTING.
- (4) PHOTOVOLTAIC/ SOLAR PANELS
- (5) GLASS BALUSTRADE
- 6 OAK FRAME