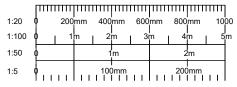

Cub's Lawn, Ashley Rd, Battledown, Cheltenham

Existing Elevations

Mr & Mrs Taylor

DRAWN CHECKED SCALE
- PRL 1:100 @ A3

The copyright of this drawing and design is vested in the Architect and must not be copied or reproduced without written consent.