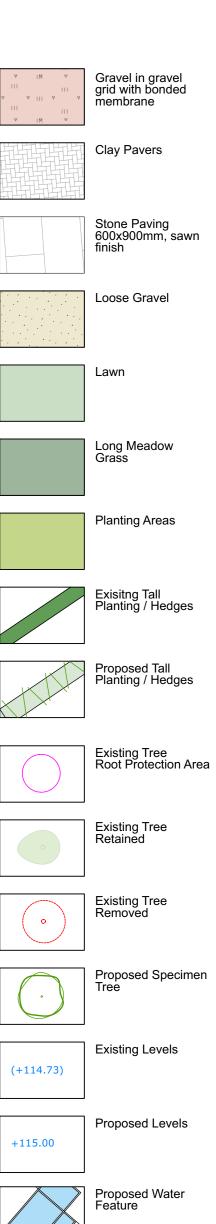

'Midwinter Fire' Deschampsia caespitosa 'Goldtau' Epimedium × youngianum 'Niveum' Festuca glauca 'Elijah Blue' Galanthus nivalis Geranium phaeum Geranium sanguineum 'Album' Hakonechola macra Helleborus nigra Hedera helix Hosta 'Devon Green' Hydrangea 'Zebra' Libertia grandiflora Liriope muscari Luzula nivea

Molinia 'Transparent'

Molinia 'Transparent' Pachysandra terminalis Paeonia 'Duchesse de Nemours' Penisetum 'Hameln' Persicaria amplexicaulis 'Alba' Pittosporum tobira 'Nanum' Polypodium vulgare Polystichum polyblepharum Scabiosa columbaria Selenium wallichianum Stipa tennuisima Taxus bacatta Thalictrum delavayi Viburnum davidii

Typical trees/Large Shrubs Amelanchier lamarkii Acer palmatum Acer platanoides 'Emerald Queen' Fagus sylvatica Liquidambar styraciflua Parrotia persica







## PLANNING

| 19.10.23 | A | Issue for Planning Contition Approval |  |
|----------|---|---------------------------------------|--|
|          |   |                                       |  |

This drawing is copyright. Check all dimensions on site.

| WILLOW COTTAGE<br>CHORLEYWOOD                                         |                        |  |  |  |
|-----------------------------------------------------------------------|------------------------|--|--|--|
| Designers<br>KIRKLAND FRASER MOOR<br>Tel: 01442 851 933 www.k-f-m.com |                        |  |  |  |
| Drawing Title<br>Proposed Site Plan                                   |                        |  |  |  |
| Proposed                                                              | Site Plan              |  |  |  |
| Prop