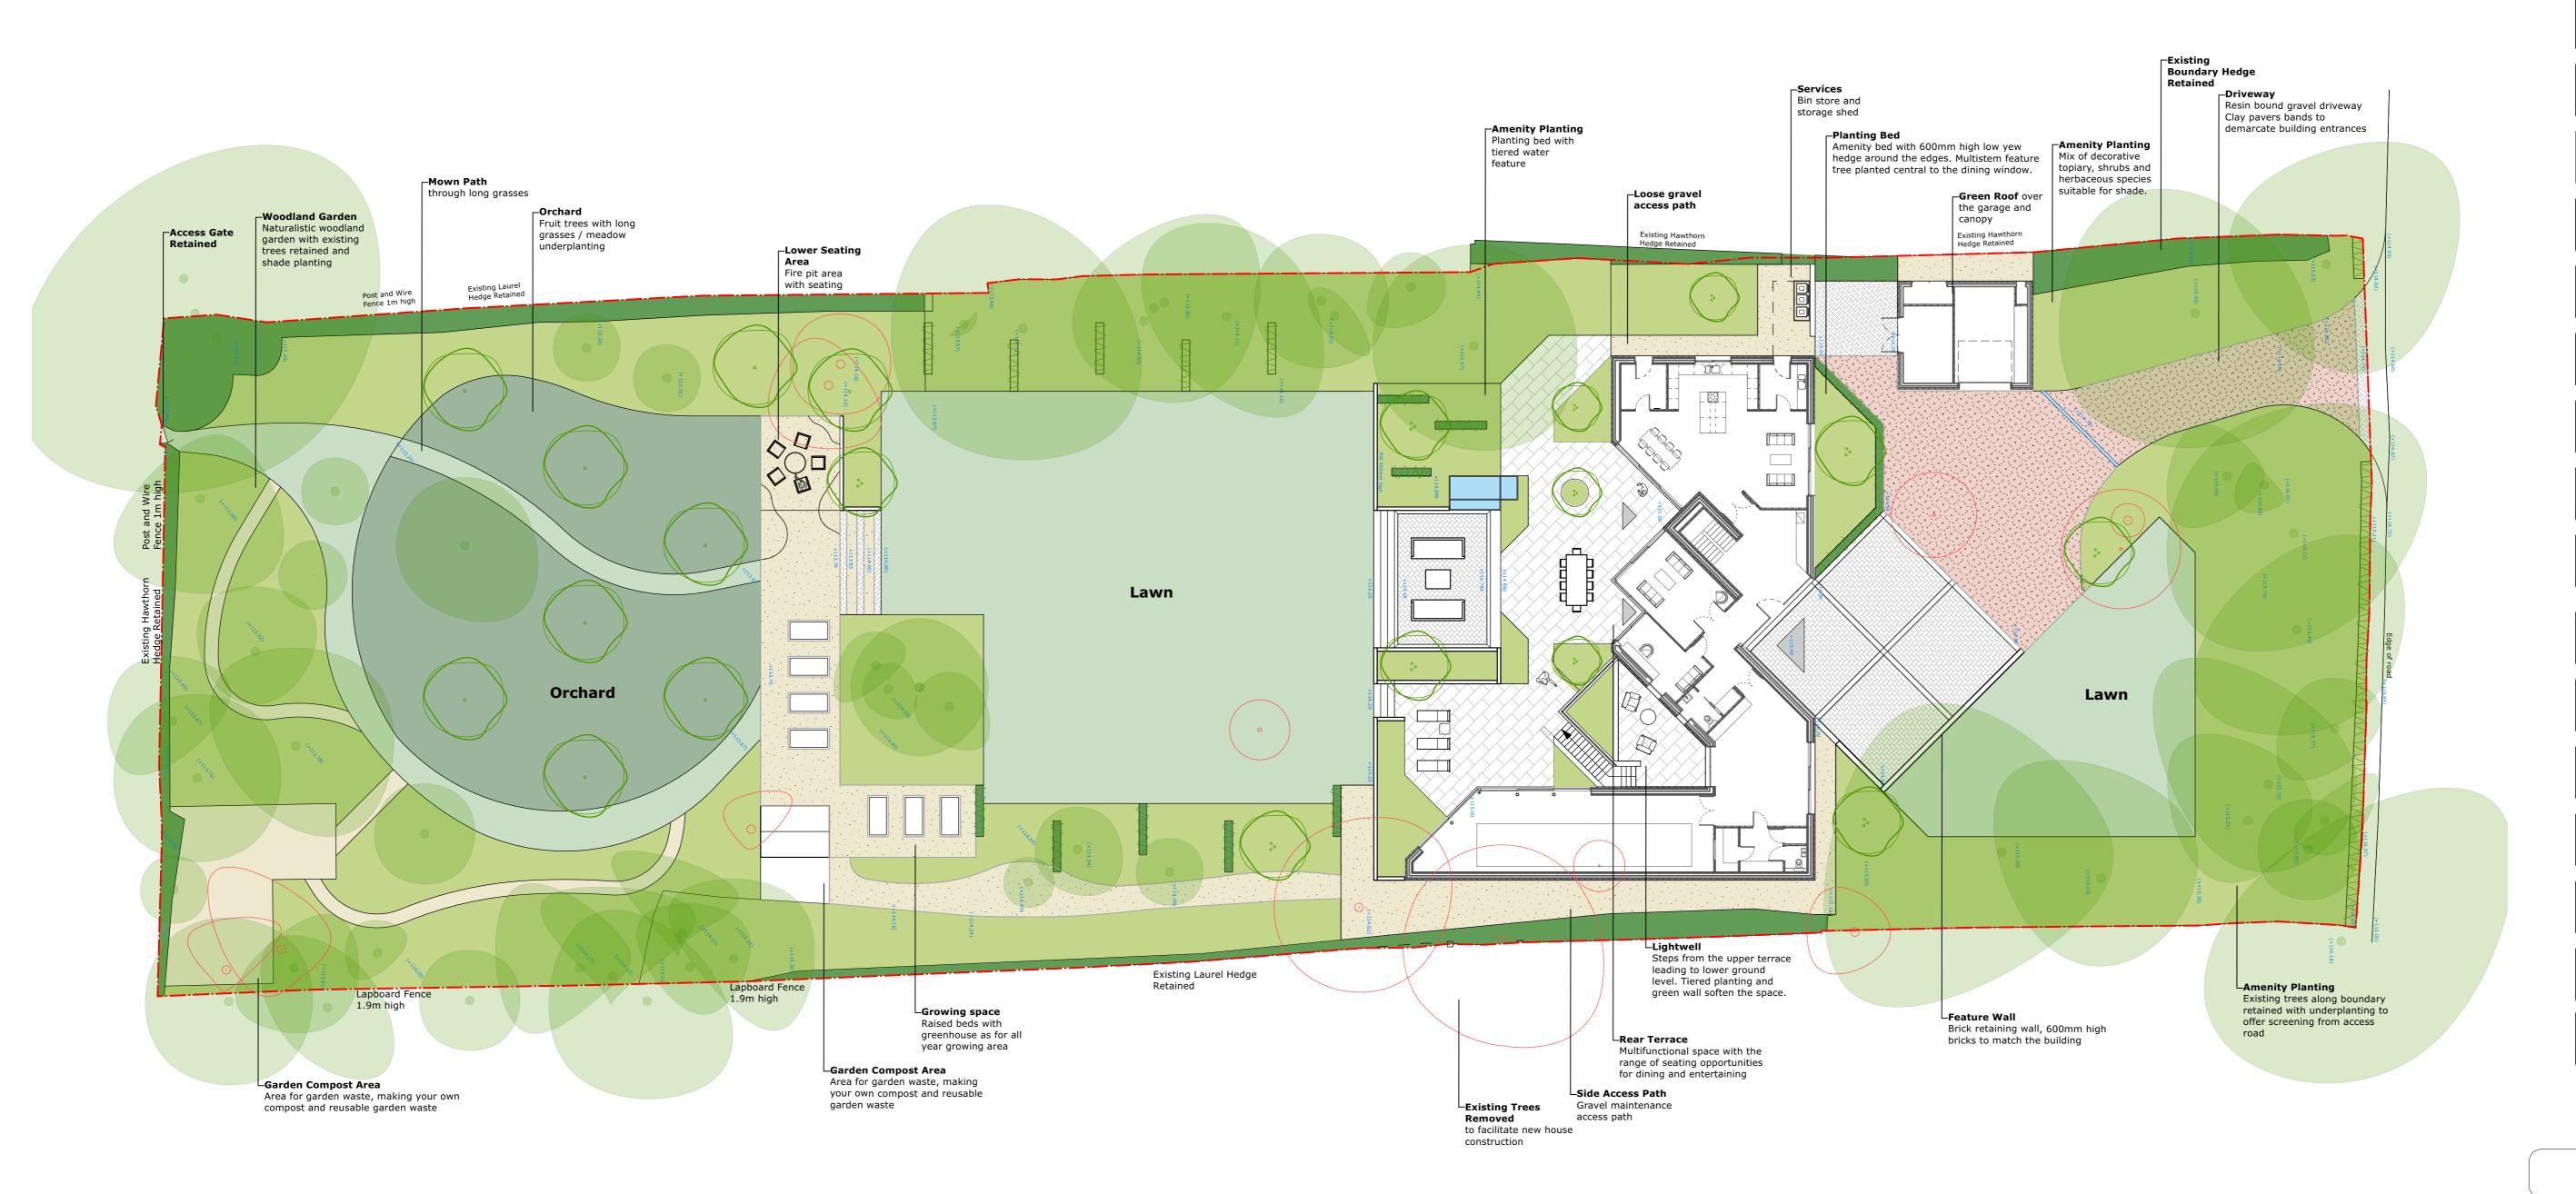

| WILLOW COTTAGE<br>CHORLEYWOOD                                         |                        |  |  |  |
|-----------------------------------------------------------------------|------------------------|--|--|--|
| Designers<br>KIRKLAND FRASER MOOR<br>Tel: 01442 851 933 www.k-f-m.com |                        |  |  |  |
| Drawing Title<br>Proposed Site Plan                                   |                        |  |  |  |
| Proposed                                                              | Site Plan              |  |  |  |
| Proposed<br>Scale:                                                    | Site Plan<br>1:200 @A1 |  |  |  |
| •                                                                     |                        |  |  |  |
| Scale:<br>Status:                                                     | 1:200 @A1              |  |  |  |