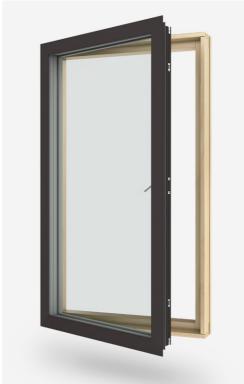

** 

**METAL CLADDING** TO

COMPLIMENT GLAZING

**FRAMES** 

# **GARAGE:**

### **ROOF & WALLS**

SEDUM & BRICK
TO MATCH HOUSE

#### DRIVE

GRAVEL IN GRAVEL GRID WITH BONDED MEMBRANE

### **ENTRANCE**

CLAY PAVERS TO MATCH HOUSE

#### **LOW WALLS**

BRICK TO MATCH HOUSE



### **WILLOW COTTAGE**

CHORLEYWOOD

**EXTERNAL MATERIALS** 

## **IMAGES OF BUILDING MATERIALS**

(PHYSICAL SAMPLES WILL BE DELIVERED DIRECT)

## **BRICK**

'Harris' by Ibstock Brick



BOND: Toothed-offset



SOLDIER COURSE

Detail in facade / Over openings

# **ROOF COVERINGS**

BauderGREEN XF301 lightweight sedum by BAUDER



### **METAL CLADDING**

PVDF Painted Aluminium by NES Aluminium COLOUR: Bronze Patina



# **GLAZING**

'Cero' by Solarlux (to large sliding doors)





## **GLAZING**

'V200' Energy by Velfac





### **ROOF COVERINGS**

PV panels



## **WILLOW COTTAGE**

CHORLEYWOOD

**EXTERNAL MATERIALS** 

# **IMAGES OF LANDSCAPE MATERIALS**

(PHYSICAL SAMPLES WILL BE DELIVERED DIRECT)



**DRIVE**GRAVEL IN GRAVEL GRID WITH BONDED MEMBRANE



**SEATING & ENTRANCE**CLAY PAVERS TO MATCH HOUSE



**TERRACE**NATURAL YORKSTONE PAVING