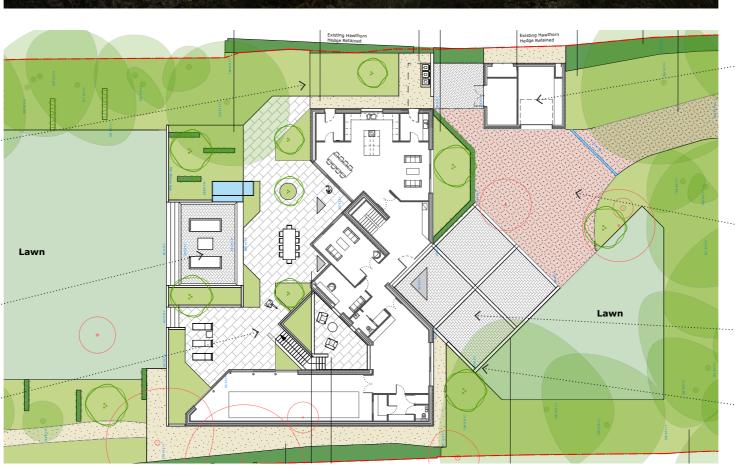

## LANDSCAPE:

SEATING

CLAY PAVERS TO MATCH HOUSE

#### **TERRACE**

NATURAL YORKSTONE PAVING

#### DRIVE

GRAVEL IN GRAVEL GRID WITH BONDED MEMBRANE

### **ENTRANCE**

CLAY PAVERS TO MATCH HOUSE

#### **LOW WALLS**

BRICK TO MATCH HOUSE

# **IMAGES OF LANDSCAPE MATERIALS**

(PHYSICAL SAMPLES WILL BE DELIVERED DIRECT)

**DRIVE**GRAVEL IN GRAVEL GRID WITH BONDED MEMBRANE

**SEATING & ENTRANCE**CLAY PAVERS TO MATCH HOUSE

**TERRACE**NATURAL YORKSTONE PAVING