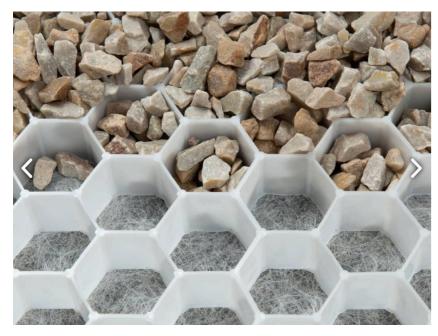

#### DRIVE

GRAVEL IN GRAVEL GRID WITH BONDED MEMBRANE

# **IMAGES OF LANDSCAPE MATERIALS**

(PHYSICAL SAMPLES WILL BE DELIVERED DIRECT)

**DRIVE**GRAVEL IN GRAVEL GRID WITH BONDED MEMBRANE

**SEATING & ENTRANCE**CLAY PAVERS TO MATCH HOUSE

**TERRACE**NATURAL YORKSTONE PAVING