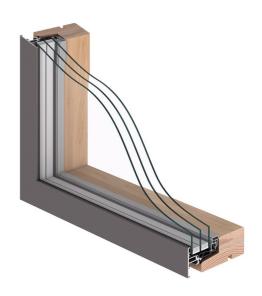

**METAL CLADDING** TO

COMPLIMENT GLAZING

**FRAMES** 

# **GARAGE:**

### **ROOF & WALLS**

SEDUM & BRICK
TO MATCH HOUSE

#### DRIVE

GRAVEL IN GRAVEL GRID WITH BONDED MEMBRANE

### **ENTRANCE**

CLAY PAVERS TO MATCH HOUSE

#### **LOW WALLS**

BRICK TO MATCH HOUSE



### **WILLOW COTTAGE**

CHORLEYWOOD

**EXTERNAL MATERIALS** 

## **IMAGES OF BUILDING MATERIALS**

(PHYSICAL SAMPLES WILL BE DELIVERED DIRECT)

## **BRICK**

'Harris' by Ibstock Brick



BOND: Toothed-offset



SOLDIER COURSE

Detail in facade / Over openings

# **ROOF COVERINGS**

BauderGREEN XF301 lightweight sedum by BAUDER



### **METAL CLADDING**

PVDF Painted Aluminium by NES Aluminium COLOUR: Bronze Patina



# **GLAZING**

'Cero' by Solarlux (to large sliding doors)





## **GLAZING**

'V200' Energy by Velfac





### **ROOF COVERINGS**

PV panels



## **WILLOW COTTAGE**

CHORLEYWOOD

**EXTERNAL MATERIALS** 

# **IMAGES OF LANDSCAPE MATERIALS**

(PHYSICAL SAMPLES WILL BE DELIVERED DIRECT)



**DRIVE**GRAVEL IN GRAVEL GRID WITH BONDED MEMBRANE



**SEATING & ENTRANCE**CLAY PAVERS TO MATCH HOUSE



**TERRACE**NATURAL YORKSTONE PAVING