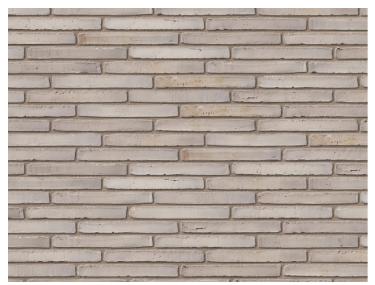

## **IMAGES OF BUILDING MATERIALS**

(PHYSICAL SAMPLES WILL BE DELIVERED DIRECT)

## **BRICK**

'Harris' by Ibstock Brick

BOND: Toothed-offset

SOLDIER COURSE

Detail in facade / Over openings