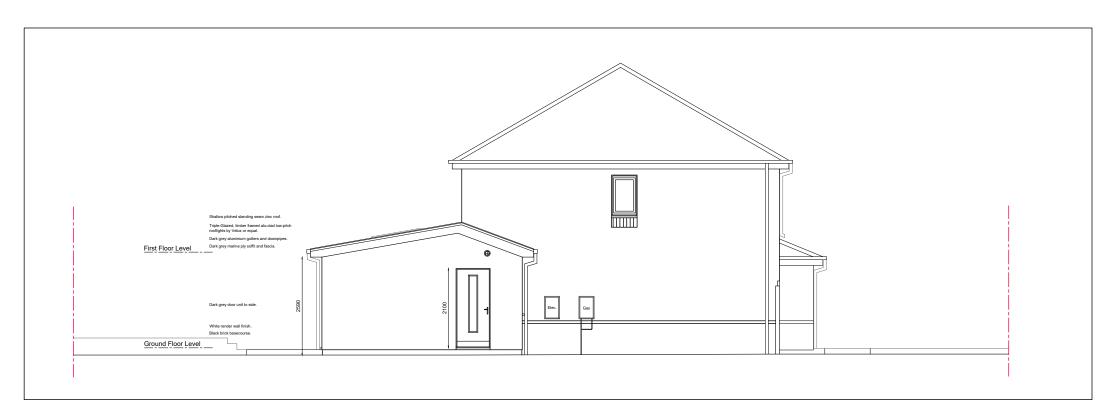

West (Side) Elevation as Proposed @ 1:100

North (Rear) Elevation as Proposed @ 1:100