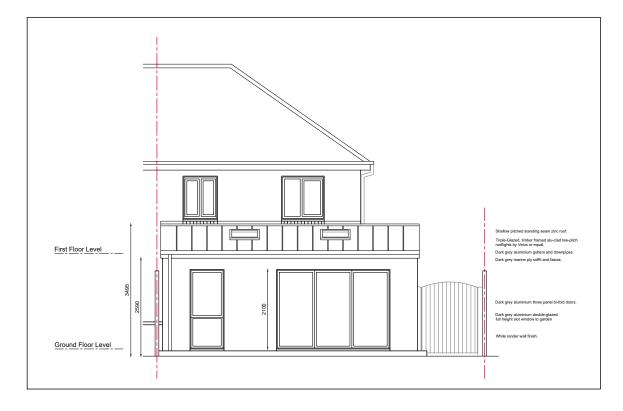

West (Side) Elevation as Proposed @ 1:100

North (Rear) Elevation as Proposed @ 1:100