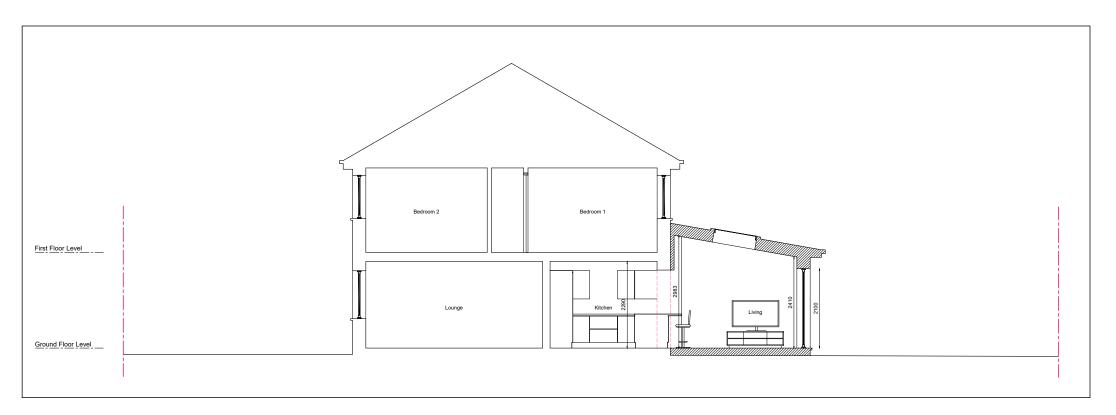

Section AA as Proposed @ 1:100

South (Front) Elevation as Proposed @ 1:100

Mr. and Mrs. Robinson 13 Lochmaben Road, Gartcosh, G69 8LA.

Single Storey Rear Extension, Internal and External Alterations at 13 Lochmaben Road,

Gartcosh, G69 8LA.

| [ | Drawing                        | Scale      |  |
|---|--------------------------------|------------|--|
| 9 | Section AA and Front Elevation | 1:100 @ A3 |  |
| ć | as Proposed                    |            |  |