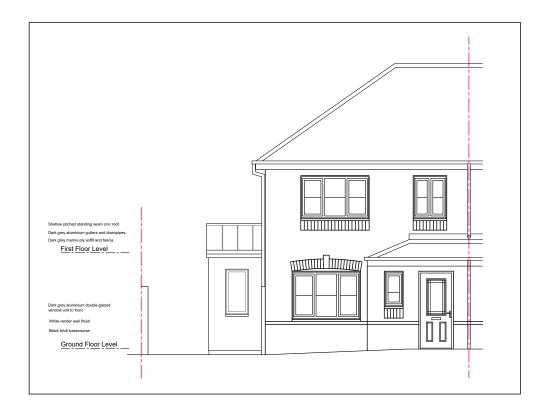

Section AA as Proposed @ 1:100

South (Front) Elevation as Proposed @ 1:100

Mr. and Mrs. Robinson 13 Lochmaben Road, Gartcosh, G69 8LA.

Single Storey Rear Extension, Internal and External Alterations at 13 Lochmaben Road,

Gartcosh, G69 8LA.

| [ | Drawing                        | Scale      |  |
|---|--------------------------------|------------|--|
| 9 | Section AA and Front Elevation | 1:100 @ A3 |  |
| ć | as Proposed                    |            |  |