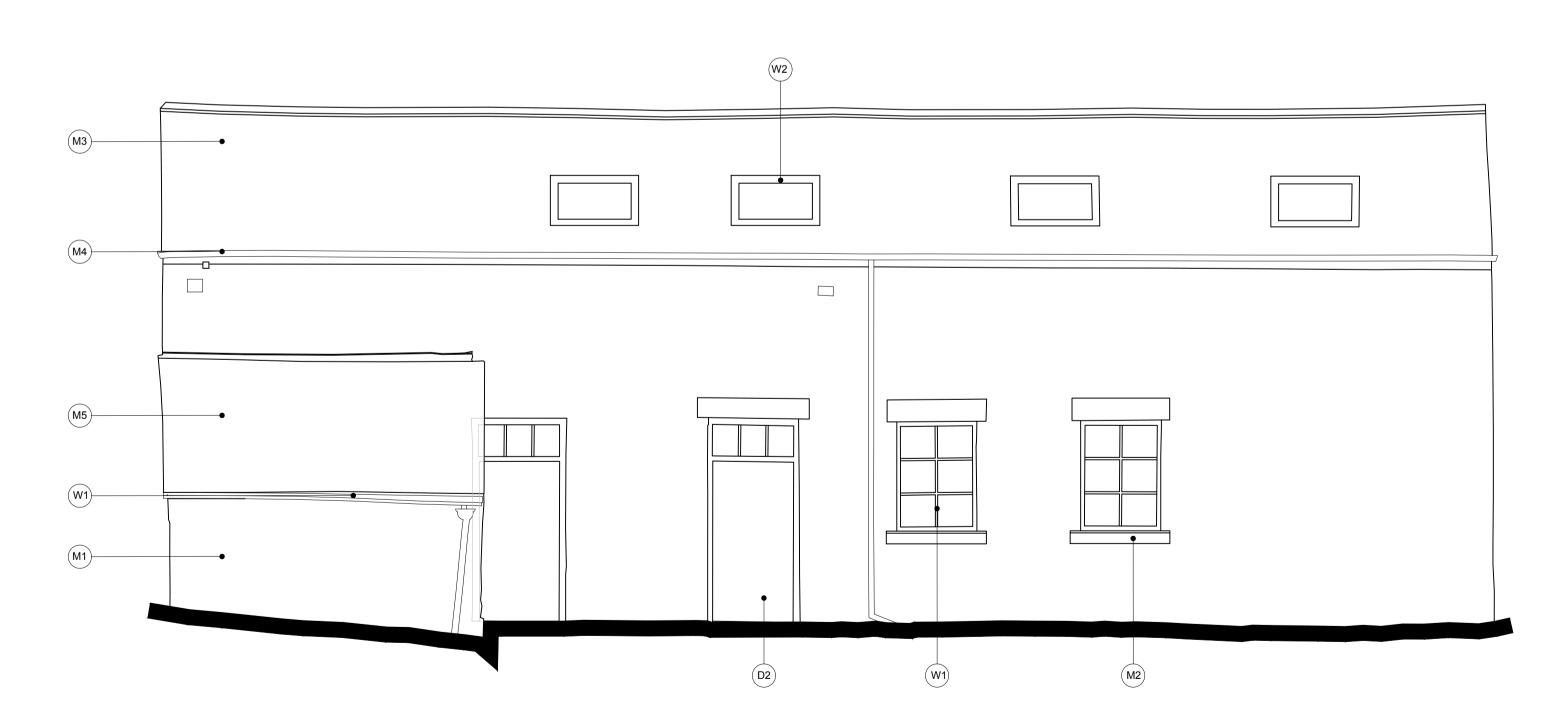

# Drawing Information:

Status:

Material Legend

M2 Stone Detailing: Quoins, Cills, Headers and Copings

M4) Black metal RWP/SVP's

(M5) Corrugated metal sheeting

D1 Metal Sliding Gate

M1) Stone

M3) Slate

**Door Legend** 

Original Author: SH Checked by: Drawing Sheet Size: A1 (594 x 841mm) Drawing Scale: 1:50 Site Area Hectare: 0.411358

Extension Area CIL (m2): Drawing Title: