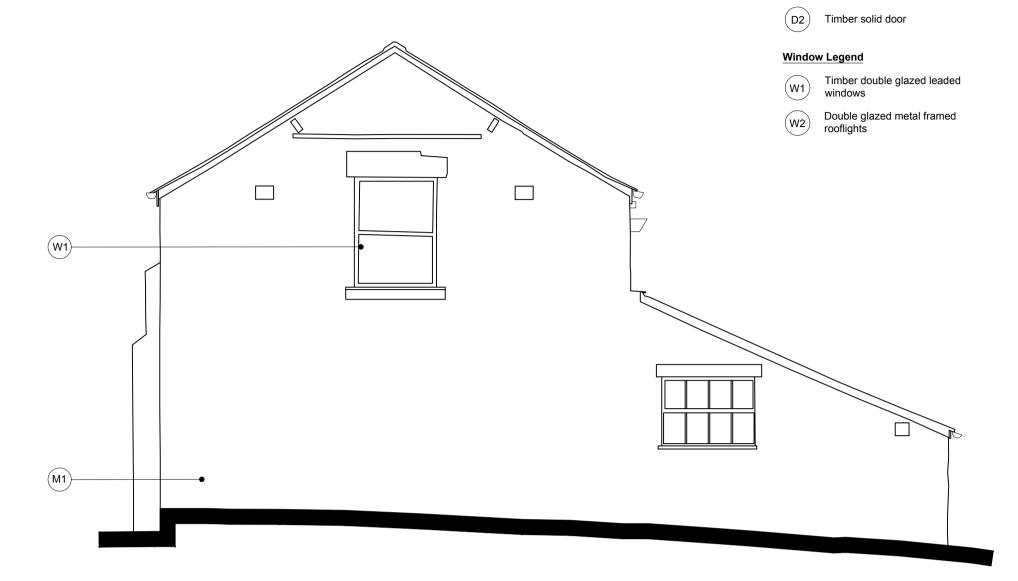

# Drawing Information:

Status:

Material Legend

M2 Stone Detailing: Quoins, Cills, Headers and Copings

M4) Black metal RWP/SVP's

(M5) Corrugated metal sheeting

D1 Metal Sliding Gate

M1) Stone

M3) Slate

**Door Legend** 

Original Author: SH Checked by: Drawing Sheet Size: A1 (594 x 841mm) Drawing Scale: 1:50 Site Area Hectare: 0.411358

Extension Area CIL (m2): Drawing Title: