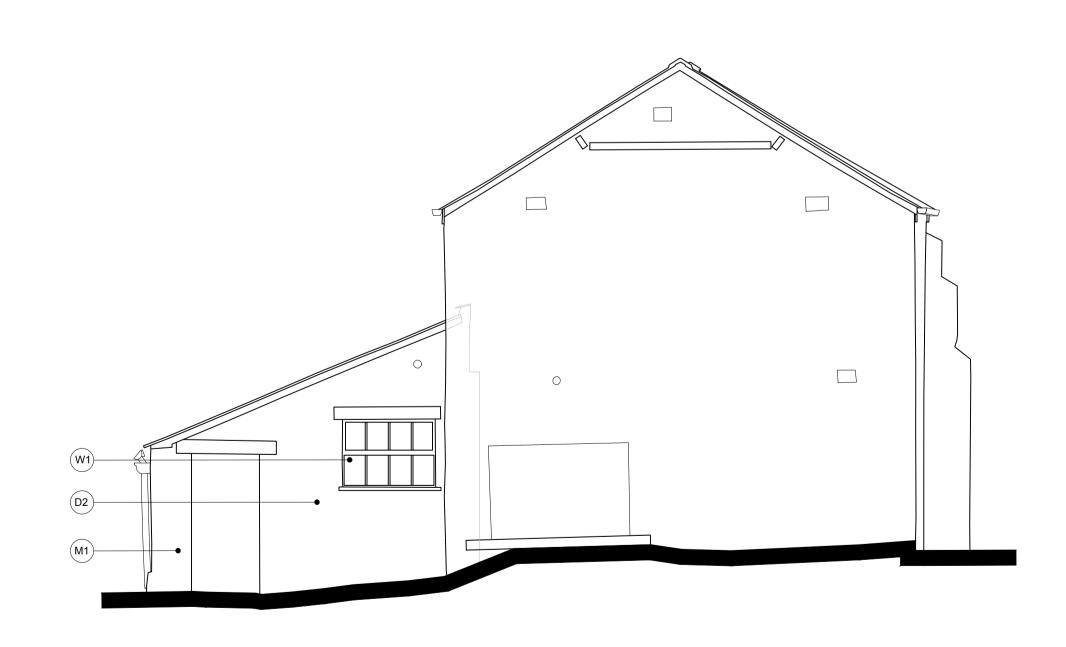

North Elevation as 'Existing'

Scale 1:50

West Elevation as 'Existing'

SCALE BAR 1:50

Deviating from these drawings without consultation and/or agreement with the employer is unacceptable. This drawing is indicative and exact dimensions should be checked and confirmed on site by the nominated contractor or competent person/s prior to commencement of building works, ordering of materials or setting out. Any discrepancies should be reported in advance and in writing to SDA Architecture Ltd. Where in doubt ask, and do not proceed with the works in the event of a drawing discrepancy.

# Drawing Information:

Status:

Material Legend

M2 Stone Detailing: Quoins, Cills, Headers and Copings

M4) Black metal RWP/SVP's

(M5) Corrugated metal sheeting

D1 Metal Sliding Gate

M1) Stone

M3) Slate

**Door Legend** 

Original Author: SH Checked by: Drawing Sheet Size: A1 (594 x 841mm) Drawing Scale: 1:50 Site Area Hectare: 0.411358

Extension Area CIL (m2): Drawing Title:

## Barn A - Elevations as 'Existing'

Project Number: Drawing Number: Revision: 4-02-PP