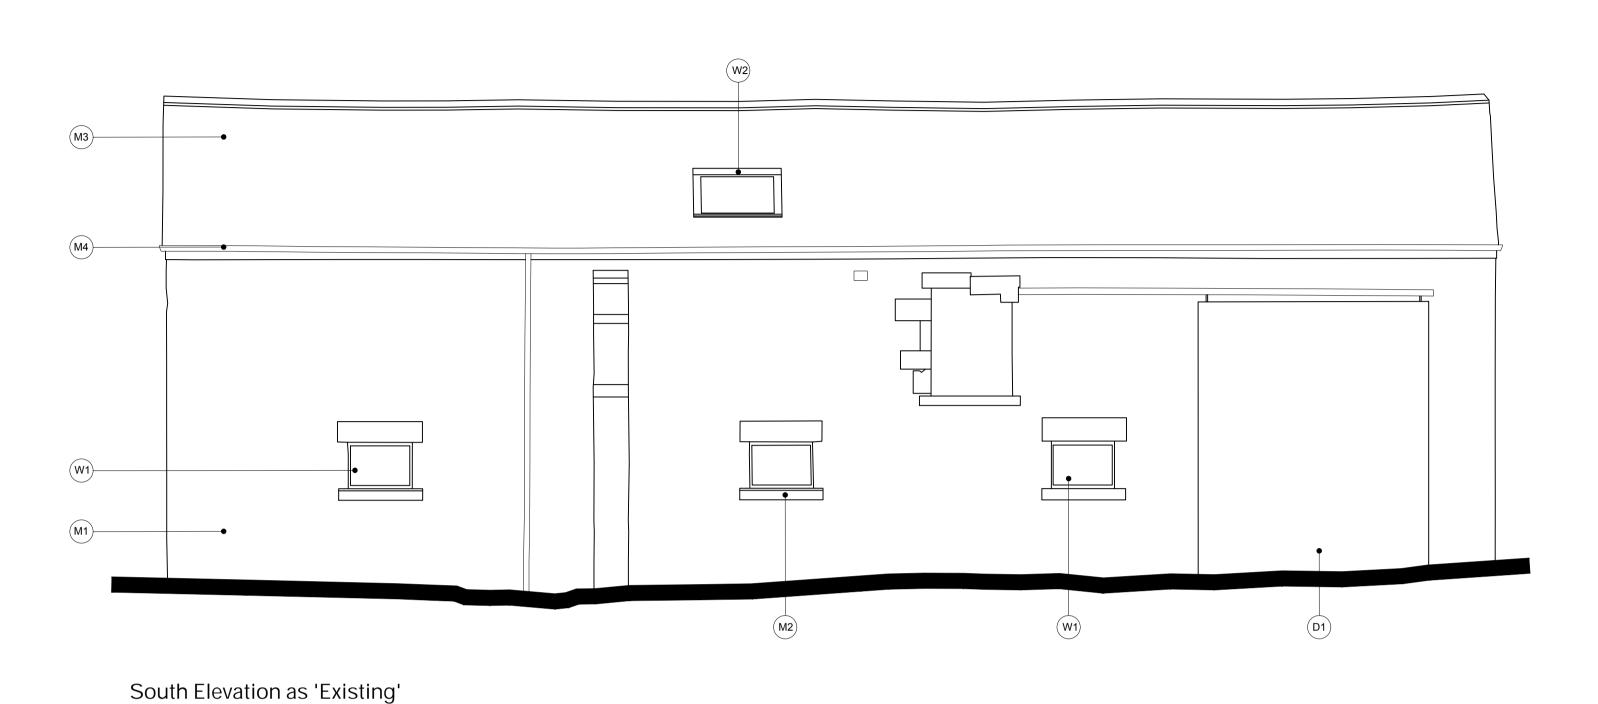

# Drawing Information:

Status:

Material Legend

M2 Stone Detailing: Quoins, Cills, Headers and Copings

M4) Black metal RWP/SVP's

(M5) Corrugated metal sheeting

D1 Metal Sliding Gate

M1) Stone

M3) Slate

**Door Legend** 

Original Author: SH Checked by: Drawing Sheet Size: A1 (594 x 841mm) Drawing Scale: 1:50 Site Area Hectare: 0.411358

Extension Area CIL (m2): Drawing Title: